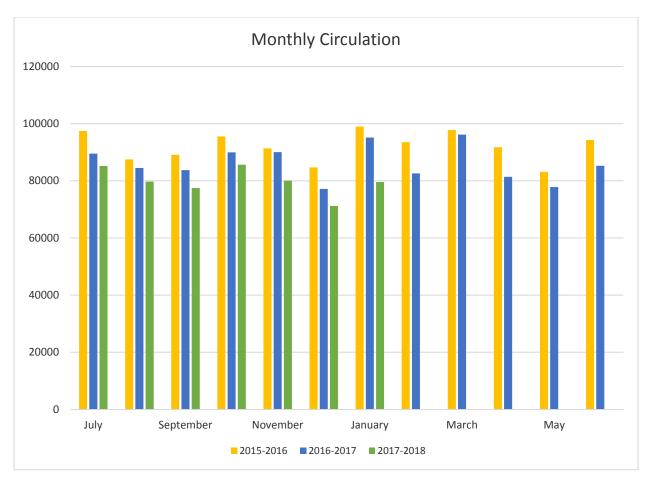

| -10%     |
| Technology & Equipment - Juvenile | 255               | 139               | -116   | -45%     |
| Toys                              | 91                | 100               | 9      | 10%      |
| Videogames                        | 3030              | 2375              | -655   | -22%     |
| Young Adult Audiobooks            | 168               | 118               | -50    | -30%     |
| Young Adult Bookmobile Collection | 15                | 22                | 7      | 47%      |
| Young Adult Fiction               | 1405              | 1306              | -99    | -7%      |
| Young Adult Non-Fiction           | 366               | 323               | -43    | -12%     |
| TOTAL                             | 83926             | 70976             | -12950 | -15%     |





• For January 2018, digital circulation was 12% of the library's total circulation.



## **Hoopla Statistics**





- Audiobooks were the most borrowed format, accounting for 37% of all circs.
- There were **1,080 total circs** in January 2018 borrowed by **247 patrons**. The average number of circs was 4.40 circs per patron, with 44 individuals using all 10 circs.
- Adult Fiction was the most borrowed category, accounting for 46% of all circs.

## **Top 20 Hoopla Titles**

| Title                                        | Author            | Year | Genre                 | Circs |
|----------------------------------------------|-------------------|------|-----------------------|-------|
| Hamilton (Original Broadway Cast Recording   | Various Artists   | 2015 | Soundtrack            |