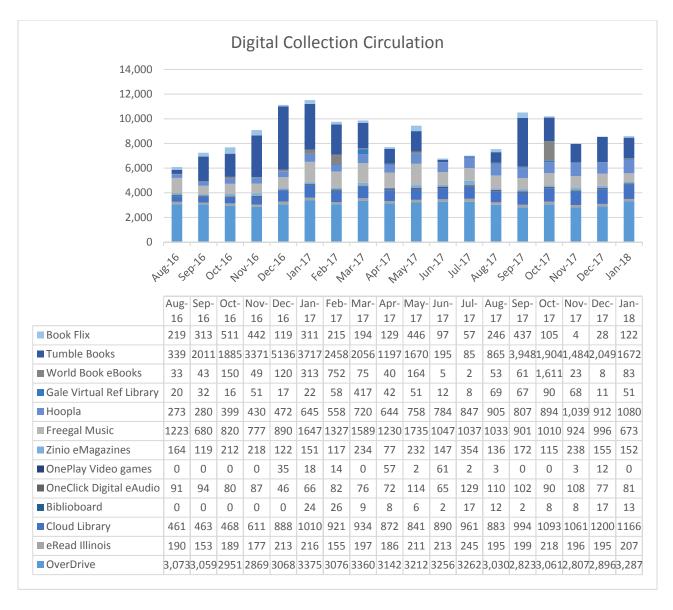

| -116   | -45%     |
| Toys                              | 91                | 100               | 9      | 10%      |
| Videogames                        | 3030              | 2375              | -655   | -22%     |
| Young Adult Audiobooks            | 168               | 118               | -50    | -30%     |
| Young Adult Bookmobile Collection | 15                | 22                | 7      | 47%      |
| Young Adult Fiction               | 1405              | 1306              | -99    | -7%      |
| Young Adult Non-Fiction           | 366               | 323               | -43    | -12%     |
| TOTAL                             | 83926             | 70976             | -12950 | -15%     |





• For January 2018, digital circulation was 12% of the library's total circulation.



## **Hoopla Statistics**





- Audiobooks were the most borrowed format, accounting for 37% of all circs.
- There were **1,080 total circs** in January 2018 borrowed by **247 patrons**. The average number of circs was 4.40 circs per patron, with 44 individuals using all 10 circs.
- Adult Fiction was the most borrowed category, accounting for 46% of all circs.

## **Top 20 Hoopla Titles**

| Title                                        | Author            | Year | Genre                 | Circs |
|----------------------------------------------|-------------------|------|-----------------------|-------|
| Hamilton (Original Broadway Cast Recording   | Various Artists   | 2015 | Soundtrack            | 9     |
| Pitch Perfect 3 (Original Motion Picture Sou | Various Artists   | 2017 | Sound