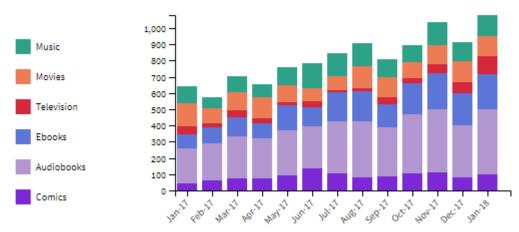

| 91                | 100               | 9      | 10%      |
| Videogames                        | 3030              | 2375              | -655   | -22%     |
| Young Adult Audiobooks            | 168               | 118               | -50    | -30%     |
| Young Adult Bookmobile Collection | 15                | 22                | 7      | 47%      |
| Young Adult Fiction               | 1405              | 1306              | -99    | -7%      |
| Young Adult Non-Fiction           | 366               | 323               | -43    | -12%     |
| TOTAL                             | 83926             | 70976             | -12950 | -15%     |





• For January 2018, digital circulation was 12% of the library's total circulation.



## **Hoopla Statistics**





- Audiobooks were the most borrowed format, accounting for 37% of all circs.
- There were **1,080 total circs** in January 2018 borrowed by **247 patrons**. The average number of circs was 4.40 circs per patron, with 44 individuals using all 10 circs.
- Adult Fiction was the most borrowed category, accounting for 46% of all circs.

## **Top 20 Hoopla Titles**

| Title                                        | Author            | Year | Genre                 | Circs |
|----------------------------------------------|-------------------|------|-----------------------|-------|
| Hamilton (Original Broadway Cast Recording   | Various Artists   | 2015 | Soundtrack            | 9     |
| Pitch Perfect 3 (Original Motion Picture Sou | Various Artists   | 2017 | Soundtrack            | 6     |
| T