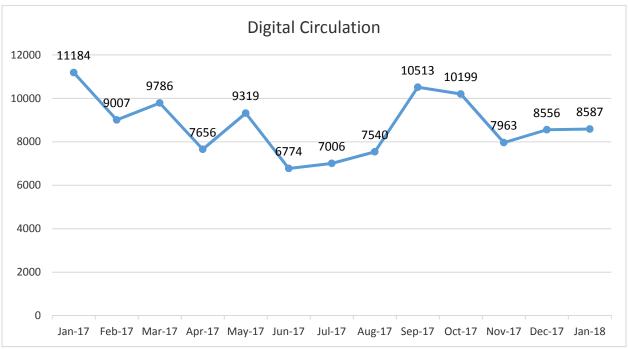

| -10%     |
| Technology & Equipment - Juvenile | 255               | 139               | -116   | -45%     |
| Toys                              | 91                | 100               | 9      | 10%      |
| Videogames                        | 3030              | 2375              | -655   | -22%     |
| Young Adult Audiobooks            | 168               | 118               | -50    | -30%     |
| Young Adult Bookmobile Collection | 15                | 22                | 7      | 47%      |
| Young Adult Fiction               | 1405              | 1306              | -99    | -7%      |
| Young Adult Non-Fiction           | 366               | 323               | -43    | -12%     |
| TOTAL                             | 83926             | 70976             | -12950 | -15%     |





• For January 2018, digital circulation was 12% of the library's total circulation.



## **Hoopla Statistics**





- Audiobooks were the most borrowed format, accounting for 37% of all circs.
- There were **1,080 total circs** in January 2018 borrowed by **247 patrons**. The average number of circs was 4.40 circs per patron, with 44 individuals using all 10 circs.
- Adult Fiction was the most borrowed category, accounting for 46% of all circs.

## **Top 20 Hoopla Titles**

| Title                                        | Author            | Year | Genre                 | Circs |
|----------------------------------------------|-------------------|------|-----------------------|-------|
| Hamilton (Original Broadway Cast Recording   | Various Artists   | 2015 | Soundtrack            | 9