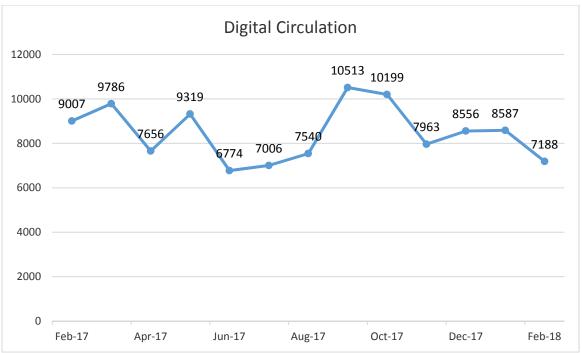

| 0     | 12    | 12    |      |
| STEAMboxes                        | 0     | 33    | 33    |      |
| Studio 300 Collection             | 3435  | 2853  | -582  | -17% |
| Technology & Equipment            | 1027  | 1000  | -27   | -3%  |
| Technology & Equipment - Juvenile | 221   | 136   | -85   | -38% |
| Toys                              | 99    | 117   | 18    | 18%  |
| Videogames                        | 2528  | 2277  | -251  | -10% |
| Young Adult Audiobooks            | 106   | 126   | 20    | 19%  |
| Young Adult Bookmobile Collection | 7     | 16    | 9     | 129% |
| Young Adult Fiction               | 1220  | 1042  | -178  | -15% |
| Young Adult Non-Fiction           | 398   | 266   | -132  | -33% |
| TOTAL                             | 73576 | 67621 | -5956 | -8%  |





• For February 2018, digital circulation was 10% of the library's total circulation.



# **Hoopla Statistics**

# **Circs by Format**



- Audiobooks were the most borrowed format, accounting for 43% of all circs.
- There were **978 total circs** in February 2018 borrowed by **239 patrons**. The average number of circs was 4.10 circs per patron, with 31 individuals using all 10 circs.
- Adult Fiction was the most borrowed category, accounting for 46% of all circs.

**Top 20 Hoopla Titles** 

| Title                                 | Author           | Year | Genre             | Format     | Circs |
|---------------------------------------|------------------|------|-------------------|------------|-------|
| Your Best Year Ever                   | Michael Hyatt    | 2018 | Business