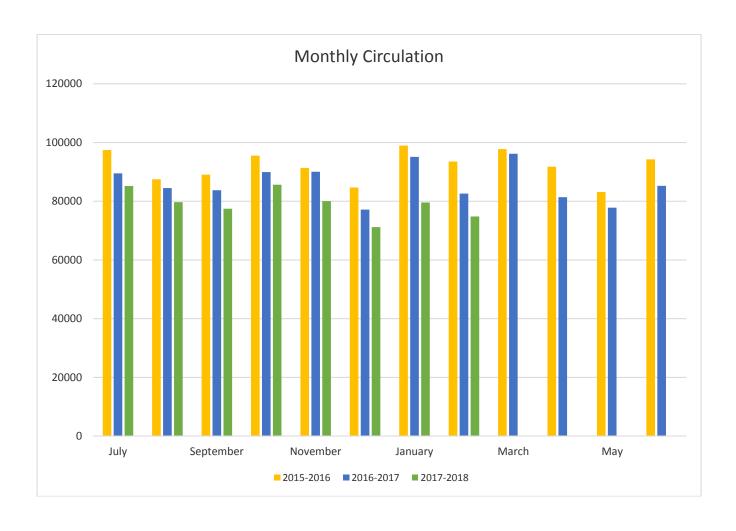

| 0     | 12    | 12    |      |
| STEAMboxes                        | 0     | 33    | 33    |      |
| Studio 300 Collection             | 3435  | 2853  | -582  | -17% |
| Technology & Equipment            | 1027  | 1000  | -27   | -3%  |
| Technology & Equipment - Juvenile | 221   | 136   | -85   | -38% |
| Toys                              | 99    | 117   | 18    | 18%  |
| Videogames                        | 2528  | 2277  | -251  | -10% |
| Young Adult Audiobooks            | 106   | 126   | 20    | 19%  |
| Young Adult Bookmobile Collection | 7     | 16    | 9     | 129% |
| Young Adult Fiction               | 1220  | 1042  | -178  | -15% |
| Young Adult Non-Fiction           | 398   | 266   | -132  | -33% |
| TOTAL                             | 73576 | 67621 | -5956 | -8%  |





• For February 2018, digital circulation was 10% of the library's total circulation.



# **Hoopla Statistics**

# **Circs by Format**



- Audiobooks were the most borrowed format, accounting for 43% of all circs.
- There were **978 total circs** in February 2018 borrowed by **239 patrons**. The average number of circs was 4.10 circs per patron, with 31 individuals using all 10 circs.
- Adult Fiction was the most borrowed category, accounting for 46% of all circs.

**Top 20 Hoopla Titles** 

| Title                                 | Author           | Year | Genre             | Format     | Circs |
|---------------------------------------|------------------|------|-------------------|------------|-------|
| Your Best Year Ever                   | Michael Hyatt    | 2018 | Business