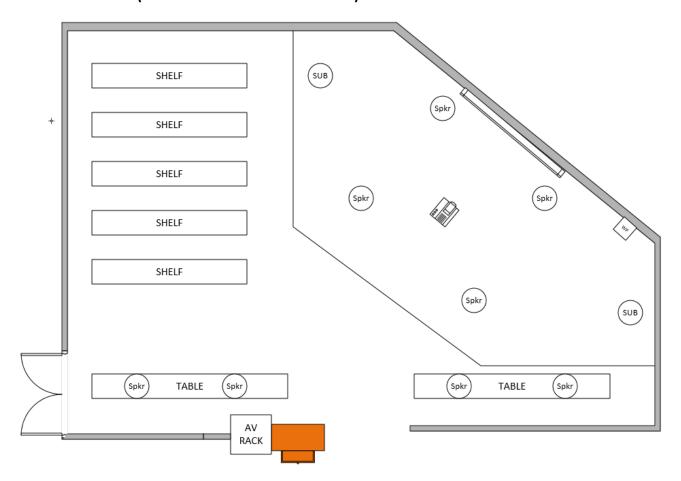

## 9. Library Projects

a. Approval of Pace Systems Quotation for Vortex (Teen Area) Audio/Visual Upgrades

This quotation from Pace Systems, Inc. would provide several upgrades to our audiovisual setup in the Vortex (our Teen Area). It would provide an HD video experience, provide better sound quality for our microphone system, provide better connectivity options for our patrons and staff who use the room, and add an assistive listening system for our patrons who may have hearing difficulties.

The cost to the library is \$40,202.79 for the Pace Systems, Inc. quotation and approximately \$9,000.00 in drywall and mechanical work that we would oversee directly to remove and reinstall radiant heat panels in the Vortex to allow for the new screen. It is my recommendation to use our Building Fund for this cost.

Suggested Motion: Approval of Pace Systems Quotation for the Vortex with a not to exceed cost of \$50,000 to be paid from the Building Fund.