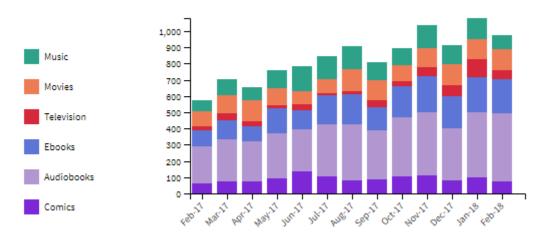

| 3435  | 2853  | -582  | -17% |
| Technology & Equipment            | 1027  | 1000  | -27   | -3%  |
| Technology & Equipment - Juvenile | 221   | 136   | -85   | -38% |
| Toys                              | 99    | 117   | 18    | 18%  |
| Videogames                        | 2528  | 2277  | -251  | -10% |
| Young Adult Audiobooks            | 106   | 126   | 20    | 19%  |
| Young Adult Bookmobile Collection | 7     | 16    | 9     | 129% |
| Young Adult Fiction               | 1220  | 1042  | -178  | -15% |
| Young Adult Non-Fiction           | 398   | 266   | -132  | -33% |
| TOTAL                             | 73576 | 67621 | -5956 | -8%  |





• For February 2018, digital circulation was 10% of the library's total circulation.



# **Hoopla Statistics**

# **Circs by Format**



- Audiobooks were the most borrowed format, accounting for 43% of all circs.
- There were **978 total circs** in February 2018 borrowed by **239 patrons**. The average number of circs was 4.10 circs per patron, with 31 individuals using all 10 circs.
- Adult Fiction was the most borrowed category, accounting for 46% of all circs.

**Top 20 Hoopla Titles** 

| Title                                 | Author           | Year | Genre             | Format     | Circs |
|---------------------------------------|------------------|------|-------------------|------------|-------|
| Your Best Year Ever                   | Michael Hyatt    | 2018 | Business          | audiobook  | 5     |
| reputation                            | Taylor Swift     | 2017 | Pop               | music      | 5     |
|