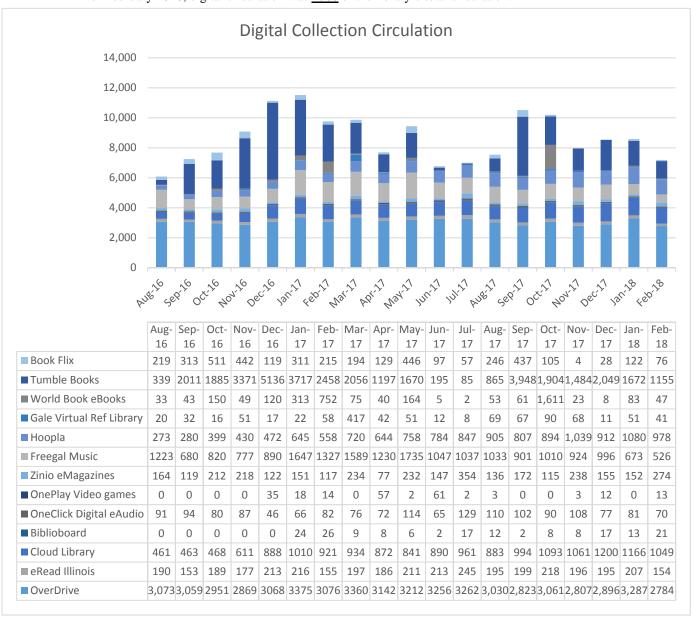

| 33    |      |
| Studio 300 Collection             | 3435  | 2853  | -582  | -17% |
| Technology & Equipment            | 1027  | 1000  | -27   | -3%  |
| Technology & Equipment - Juvenile | 221   | 136   | -85   | -38% |
| Toys                              | 99    | 117   | 18    | 18%  |
| Videogames                        | 2528  | 2277  | -251  | -10% |
| Young Adult Audiobooks            | 106   | 126   | 20    | 19%  |
| Young Adult Bookmobile Collection | 7     | 16    | 9     | 129% |
| Young Adult Fiction               | 1220  | 1042  | -178  | -15% |
| Young Adult Non-Fiction           | 398   | 266   | -132  | -33% |
| TOTAL                             | 73576 | 67621 | -5956 | -8%  |





• For February 2018, digital circulation was 10% of the library's total circulation.



# **Hoopla Statistics**

# **Circs by Format**



- Audiobooks were the most borrowed format, accounting for 43% of all circs.
- There were **978 total circs** in February 2018 borrowed by **239 patrons**. The average number of circs was 4.10 circs per patron, with 31 individuals using all 10 circs.
- Adult Fiction was the most borrowed category, accounting for 46% of all circs.

**Top 20 Hoopla Titles** 

| Title                                 | Author           | Year | Genre             | Format     | Circs |
|---------------------------------------|------------------|------|-------------------|------------|-------|
| Your Best Year Ever                   | Michael Hyatt    | 2018 | Business          | audiobook  | 5     |
| reputation                            | Taylor Swift     |