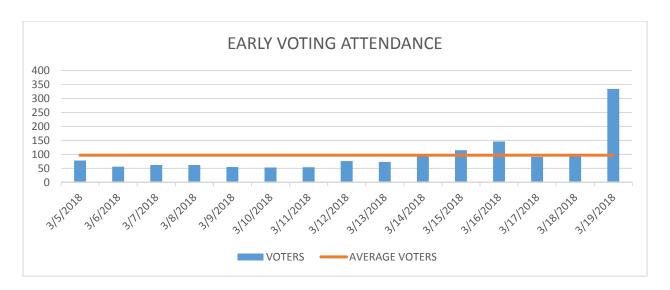

Mills is waiting to receive the group Board photo from the photographer at the Best of Bolingbrook Business Awards.

Mills also reported that early voting at the library has been going well.