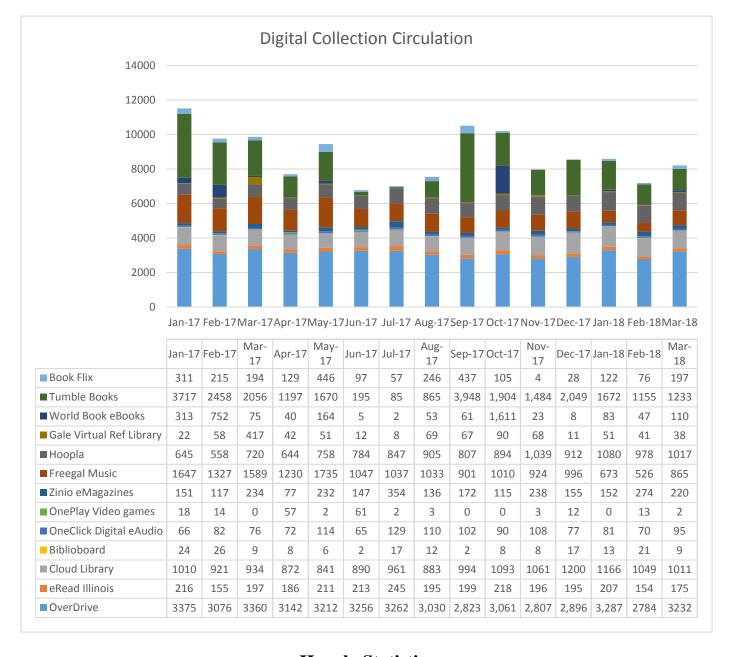

-69    | -25%     |
| Toys                              | 125               | 150               | 25     | 20%      |
| Videogames                        | 2942              | 2468              | -474   | -16%     |
| Young Adult Audiobooks            | 153               | 127               | -26    | -17%     |
| Young Adult Bookmobile Collection | 15                | 24                | 9      | 60%      |
| Young Adult Fiction               | 1310              | 1168              | -142   | -11%     |
| Young Adult Non-Fiction           | 478               | 308               | -170   | -36%     |
| TOTALS                            | 86373             | 78198             | -8175  | -9%      |



• For March 2018, digital circulation was <u>9.5%</u> of the library's total circulation.



# **Hoopla Statistics**



- Audiobooks were the most borrowed format, accounting for 43% of all circs.
- There were **1017 total circs** in March 2018 borrowed by **239 patrons**. The average number of circs was 4.30 circs per patron, with 26 individuals using all 10 circs.
- Adult Fiction was the most borrowed category, accounting for 46% of all circs.

**Top 20 Hoopla Titles** 

| Title                                 | Author               | Year | Genre                | Format    | Circs |
|---------------------------------------|----------------------|------|----------------------|-----------|-------|
| You Are a Badass                      | Jen Sincero          | 2013 | Self Help            | audiobook | 9     |
| The Greatest Showman (Original Motio  | Various Artists      | 201