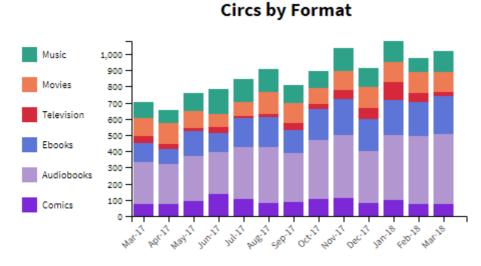

| 125               | 150               | 25     | 20%      |
| Videogames                        | 2942              | 2468              | -474   | -16%     |
| Young Adult Audiobooks            | 153               | 127               | -26    | -17%     |
| Young Adult Bookmobile Collection | 15                | 24                | 9      | 60%      |
| Young Adult Fiction               | 1310              | 1168              | -142   | -11%     |
| Young Adult Non-Fiction           | 478               | 308               | -170   | -36%     |
| TOTALS                            | 86373             | 78198             | -8175  | -9%      |



• For March 2018, digital circulation was <u>9.5%</u> of the library's total circulation.



# **Hoopla Statistics**



- Audiobooks were the most borrowed format, accounting for 43% of all circs.
- There were **1017 total circs** in March 2018 borrowed by **239 patrons**. The average number of circs was 4.30 circs per patron, with 26 individuals using all 10 circs.
- Adult Fiction was the most borrowed category, accounting for 46% of all circs.

**Top 20 Hoopla Titles** 

| Title                                 | Author               | Year | Genre                | Format    | Circs |
|---------------------------------------|----------------------|------|----------------------|-----------|-------|
| You Are a Badass                      | Jen Sincero          | 2013 | Self Help            | audiobook | 9     |
| The Greatest Showman (Original Motio  | Various Artists      | 2017 | Soundtrack           |