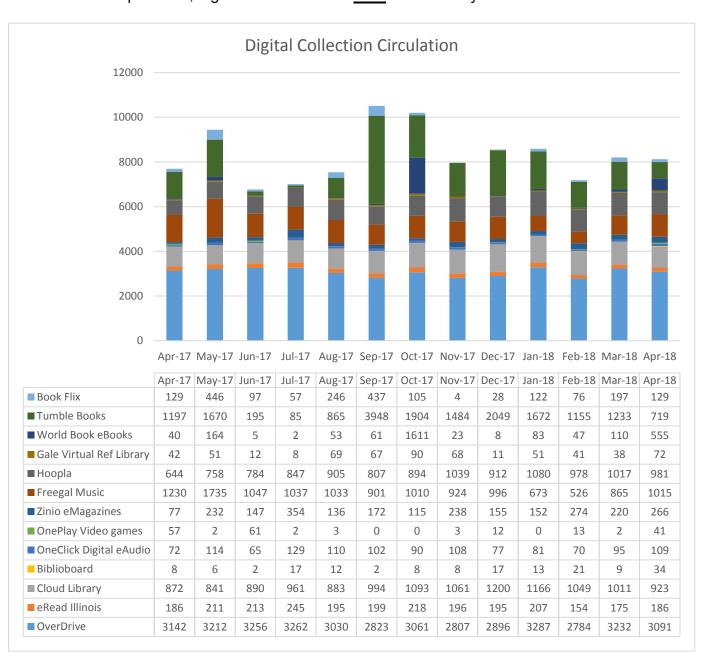

#### DIRECTOR'S REPORT – March, 2018

Mills discussed the Board photo taken at the Best of Bolingbrook Business Awards. It will be used as the new group photo for the Board.

The executive director evaluation documents were distributed.