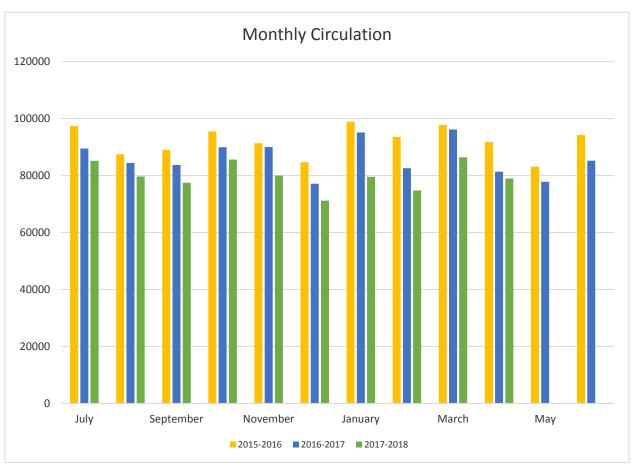

#### DIRECTOR'S REPORT – March, 2018

Mills discussed the Board photo taken at the Best of Bolingbrook Business Awards. It will be used as the new group photo for the Board.

The executive director evaluation documents were distributed.