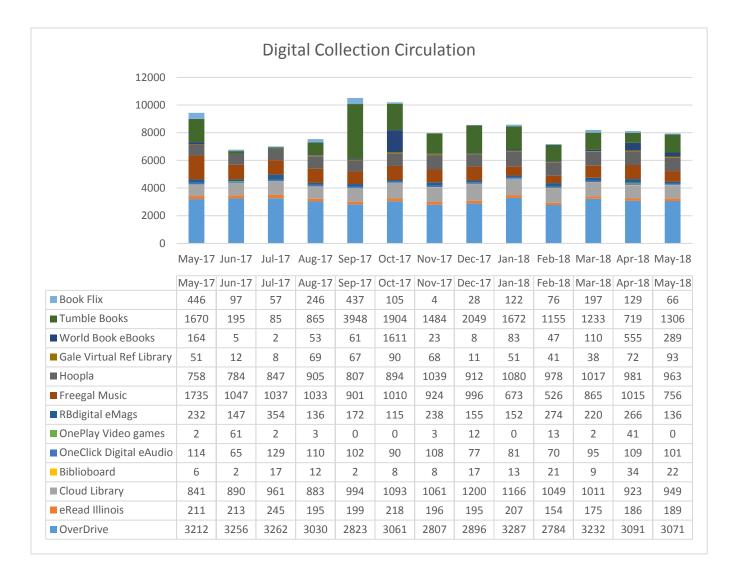

Juvenile | 255            | 166            | -89    | -35%     |
| Toys                              | 88             | 112            | 24     | 27%      |
| Videogames                        | 2349           | 2081           | -268   | -11%     |
| Young Adult Audiobooks            | 178            | 105            | -73    | -41%     |
| Young Adult Bookmobile Collection | 5              | 16             | 11     | 220%     |
| Young Adult Fiction               | 1486           | 1184           | -302   | -20%     |
| Young Adult Non-Fiction           | 477            | 328            | -149   | -31%     |
| TOTALS                            | 68358          | 60562          | -7796  | -11.4 %  |





For May 2018, digital circulation was **11.6%** of the library's total circulation.



# **Digital Content Fast Facts**

# Hoopla

- Audiobooks were the most borrowed format, accounting for 48% of all circs.
- There were **963 total circs** in May 2018 borrowed by **242 patrons**. The average number of circs was 4.00 circs per patron, with 34 individuals using all 10 circs.
- **Adult Fiction** was the most borrowed category, accounting for 46% of all circs.

# Freegal

- There were **10 new actives users** in the past month
- May's top streaming music genres: Pop, Rock, Country, Alternative, and Latin Urban
- May's top downloaded music genres: Pop, Classical, Soundtracks, Alternative, and Rock

#### cloudLibrary

- In May, there were 152 active users
- Of 152 active users, **11 are new patrons**
- **84 titles** were purchased through our eAudio Pay Per Use, made up of **6