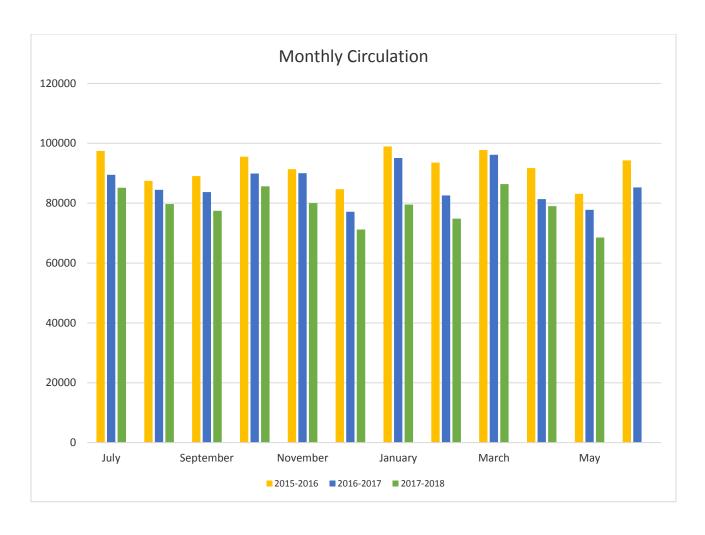

| 1036           | 963            | -73    | -7%      |
| Technology & Equipment - Juvenile | 255            | 166            | -89    | -35%     |
| Toys                              | 88             | 112            | 24     | 27%      |
| Videogames                        | 2349           | 2081           | -268   | -11%     |
| Young Adult Audiobooks            | 178            | 105            | -73    | -41%     |
| Young Adult Bookmobile Collection | 5              | 16             | 11     | 220%     |
| Young Adult Fiction               | 1486           | 1184           | -302   | -20%     |
| Young Adult Non-Fiction           | 477            | 328            | -149   | -31%     |
| TOTALS                            | 68358          | 60562          | -7796  | -11.4 %  |





For May 2018, digital circulation was **11.6%** of the library's total circulation.



# **Digital Content Fast Facts**

# Hoopla

- Audiobooks were the most borrowed format, accounting for 48% of all circs.
- There were **963 total circs** in May 2018 borrowed by **242 patrons**. The average number of circs was 4.00 circs per patron, with 34 individuals using all 10 circs.
- **Adult Fiction** was the most borrowed category, accounting for 46% of all circs.

# Freegal

- There were **10 new actives users** in the past month
- May's top streaming music genres: Pop, Rock, Country, Alternative, and Latin Urban
- May's top downloaded music genres: Pop, Classical, Soundtracks, Alternative, and Rock

#### cloudLibrary

- In May, there were 152 active users
- Of 152 active users, **11 are new