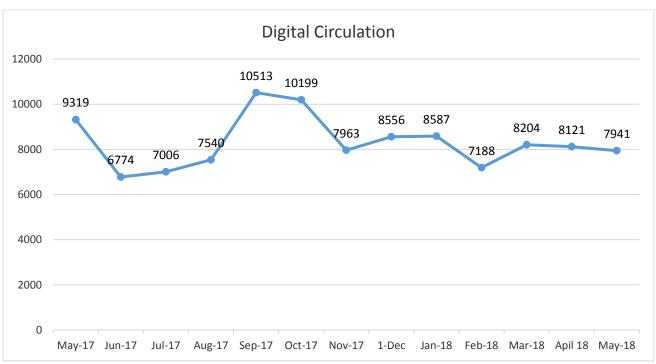

| 1036           | 963            | -73    | -7%      |
| Technology & Equipment - Juvenile | 255            | 166            | -89    | -35%     |
| Toys                              | 88             | 112            | 24     | 27%      |
| Videogames                        | 2349           | 2081           | -268   | -11%     |
| Young Adult Audiobooks            | 178            | 105            | -73    | -41%     |
| Young Adult Bookmobile Collection | 5              | 16             | 11     | 220%     |
| Young Adult Fiction               | 1486           | 1184           | -302   | -20%     |
| Young Adult Non-Fiction           | 477            | 328            | -149   | -31%     |
| TOTALS                            | 68358          | 60562          | -7796  | -11.4 %  |





For May 2018, digital circulation was **11.6%** of the library's total circulation.



# **Digital Content Fast Facts**

# Hoopla

- Audiobooks were the most borrowed format, accounting for 48% of all circs.
- There were **963 total circs** in May 2018 borrowed by **242 patrons**. The average number of circs was 4.00 circs per patron, with 34 individuals using all 10 circs.
- **Adult Fiction** was the most borrowed category, accounting for 46% of all circs.

# Freegal

- There were **10 new actives users** in the past month
- May's top streaming music genres: Pop, Rock, Country, Alternative, and Latin Urban
- May's top downloaded music genres: Pop, Classical, Soundtracks, Alternative, and Rock

#### cloudLibrary

- In May, there were 152 active users
- Of 152 active users, **11 are new p