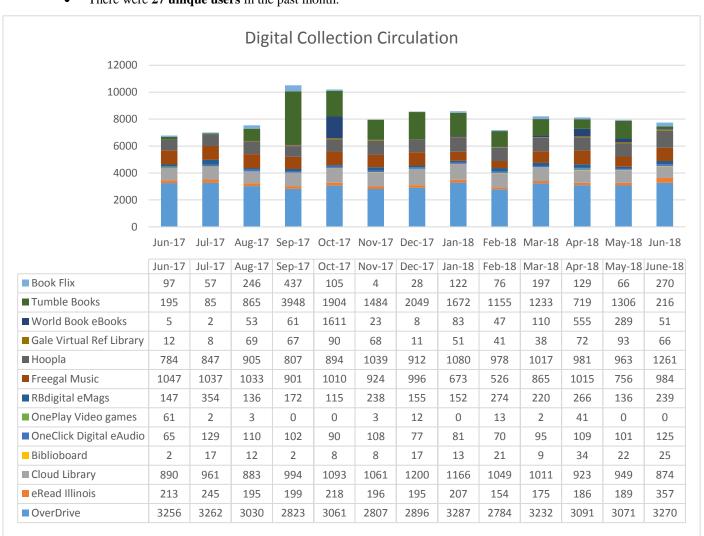

Grove Public Library | 268   |
| Elmhurst Public Library      | 55    |
| Pinnacle Library Cooperative | 367   |
| St. Charles Public Library   | 39    |
| Westmont Public Library      | 18    |

#### Overdrive

- In June, there were **4,172 unique users**, which is a **9% growth** from last June
- **eBooks** accounted for **63.1%** of June's checkouts, while **eAudio** accounted for **35.9%** of the month's usage.
- **86.6%** of checkouts were for **Adult** titles, **6.8%** were for **Young Adult** titles, and **6.6** were for **Juvenile** titles.

#### **RB** Digital Magazines

- Top circulating titles in June were Cook's Illustrated, In Touch Weekly, Life & Style Weekly, OK! Magazine, Woman's World, National Enquirer, and Us Weekly.
- There were **27 unique users** in the past month.



**Top 20 Hoopla Titles - June 2018** 

| Title                                   | Genre                | Artist/Author       | Year | Format    | Circs |
|-----------------------------------------|----------------------|---------------------|------|-----------|-------|
| Moana (Original Motion Picture Soundtra | Soundtrack           | Various Artists     | 2016 | MUSIC     | 7     |
| Then She Was Gone                       | Fiction              | Lisa Jewell         | 2018 | AUDIOBOOK | 4     |
| Girl, Wash Your Face                    | Religious            | Rachel Hollis       | 2018 | AUDIOBOOK | 4     |
| The Greatest Showman (Original Motion   | Soundtrack           | Various Artists     | 2017 | MUSIC     | 4     |
| Milk and Honey                          | Body, Mind & Spirit