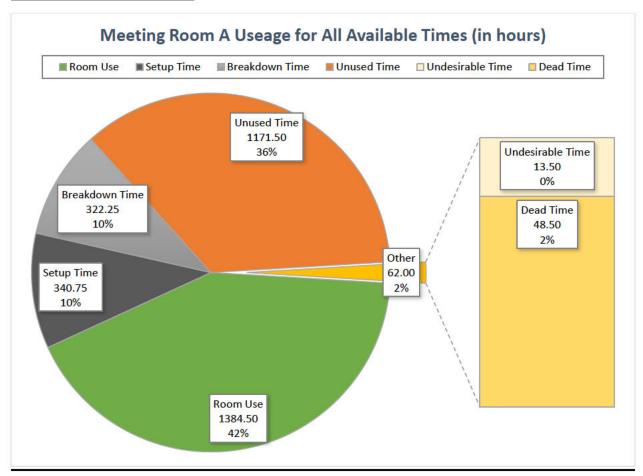

| 1.08%        |                                 |
| MRB Use (in hours)                 | 694.75      | 178.75        | 159.75            | 120.75         | 1.50                | 4.00         | 1159.50                         |
| MRB Use (% of available primetime) | 59.92%      | 15.42%        | 13.78%            | 10.41%         | 0.13%               | 0.34%        |                                 |
| BR Use (in hours)                  | 701.00      | 171.25        | 164.75            | 117.25         | 0.00                | 5.25         | 1159.50                         |
| BR Use (% of available primetime)  | 60.46%      | 14.77%        | 14.21%            | 10.11%         | 0.00%               | 0.45%        |                                 |

## **Visual Representations:**



Figure 1 — Meeting Room A: Data for All Open Hours (in hours)

|                               | Room<br>Use | Setup<br>Time | Breakdown<br>Time | Unused<br>Time | Undesirable<br>Time | Dead<br>Time | Total<br>Available<br>Time |
|-------------------------------|-------------|---------------|-------------------|----------------|---------------------|--------------|----------------------------|
| MRA Use (in hours)            | 1384.50     | 340.75        | 322.25            | 1171.50        | 13.50               | 48.50        | 3281.00                    |
| MRA Use (% of available time) | 42.20%      | 10.39%        | 9.82%             | 35.71%         | 0.41%               | 1.48%        |                            |



Figure 2 — Meeting Room B: Data for All Open Hours (in hours)

|