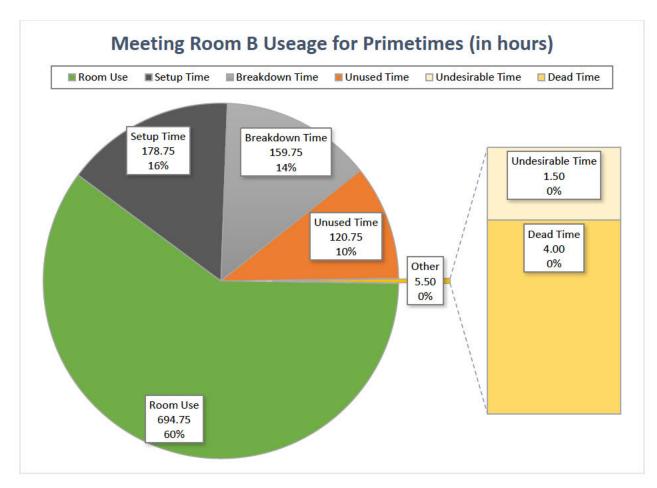

### FOUNTAINDALE PUBLIC LIBRARY DISTRICT BOARD OF LIBRARY TRUSTEES

July 19, 2018 | 7:00 p.m.

300 West Briarcliff Road | Bolingbrook | Board Room (2<sup>nd</sup> Floor)

- 1. Call to Order and Roll Call of Trustees
- 2. Pledge of Allegiance
- 3. Approval of Agenda
- 4. Minutes for Approval
  - a. Board Meeting June 18, 2018
- 5. Comments from the Public
- 6. Friends of the Library
- 7. New Business Action Items
  - a. Approval of Tentative Budget and Appropriation Ordinance Fiscal Year July 1, 2018 through June 30, 2019
  - Approval of Notice of Public Hearing for Budget and Appropriation Ordinance September 20, 2018 at 6:30 p.m.
  - c. Approval of Updated Salary Structure
  - d. Approval of Hotspot Policy
  - e. Approval of Certified List of Trustees
  - f. Approval of Library Closing for Pathways Parade on Sunday, September 9, 2018
- 8. Library Projects
- 9. Correspondence
- 10. Treasurer's Report
- 11. Bills for Approval
  - a. Bills Paid Report July, 2018
  - b. Bills Payable Report July, 2018
- 12. Director's Report June, 2018
- 13. Unfinished Business
- 14. Reports
  - a. Building
  - b. Finance
  - c. Strategic
  - d. Personnel
- 15. Announcements
- 16. Executive Session
  - a. 5 ILCS 120/2 (c) (21) "Discussion of minutes of meetings lawfully closed under this Act, whether for purposes of approval by the body of the minutes or semi-annual review of the minutes as mandated by Section 2.06."
- 17. Approval of Report on Review of Closed Meeting Minutes
- 18. Adjournment