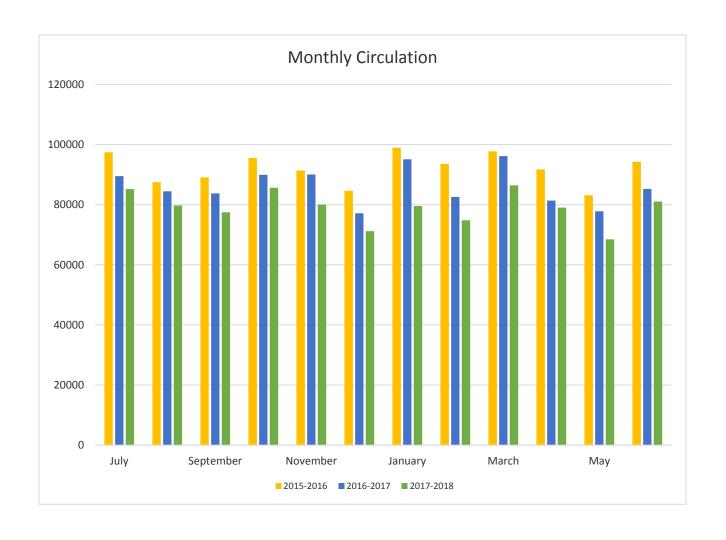

| 20    | -164  | -89%  |
| STEAMboxes                        | 0     | 59    | 59    |       |
| Studio 300 Collection             | 3130  | 2654  | -476  | -15%  |
| Technology & Equipment            | 1164  | 1120  | -44   | -4%   |
| Technology & Equipment - Juvenile | 301   | 240   | -61   | -20%  |
| Toys                              | 120   | 129   | 9     | 8%    |
| Videogames                        | 2861  | 2955  | 94    | 3%    |
| Young Adult Audiobooks            | 209   | 120   | -89   | -43%  |
| Young Adult Bookmobile Collection | 16    | 24    | 8     | 50%   |
| Young Adult Fiction               | 2186  | 1969  | -217  | -10%  |
| Young Adult Non-Fiction           | 570   | 460   | -110  | -19%  |
| TOTALS                            | 78471 | 73318 | -5153 | -6.5% |





For June 2018, digital circulation was <u>9.5%</u> of the library's total circulation.

#### **Digital Content Fast Facts**

#### Hoopla

- Audiobooks were the most borrowed format, accounting for 45% of all circs.
- There were **1,261 total circs** in June 2018 borrowed by **276 patrons**. The average number of circs was 4.60 circs per patron, with 40 individuals using all 10 circs.
- Adult Fiction was the most borrowed category, accounting for 43% of all circs.

#### **Freegal**

- There were **19 new actives users** in the past month
- June's top streaming music genres: Pop, Rock, World Music, Oldies, Country, and Soundtracks.
- June's top downloaded music genres: Pop, Classical, Rock, R&B, Country and Oldies

#### cloudLibrary

- In June, there were **194 active users**
- Of 194 ac