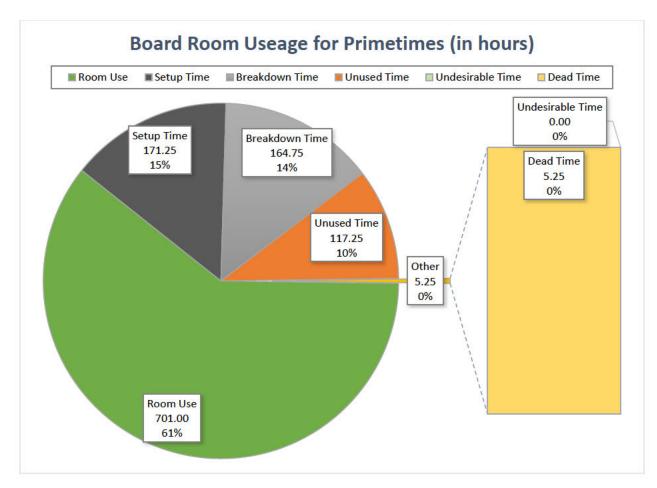

### FOUNTAINDALE PUBLIC LIBRARY DISTRICT BOARD OF LIBRARY TRUSTEES

July 19, 2018 | 7:00 p.m.

300 West Briarcliff Road | Bolingbrook | Board Room (2<sup>nd</sup> Floor)

- 1. Call to Order and Roll Call of Trustees
- 2. Pledge of Allegiance
- 3. Approval of Agenda
- 4. Minutes for Approval
  - a. Board Meeting June 18, 2018
- 5. Comments from the Public
- 6. Friends of the Library
- 7. New Business Action Items
  - a. Approval of Tentative Budget and Appropriation Ordinance Fiscal Year July 1, 2018 through June 30, 2019
  - Approval of Notice of Public Hearing for Budget and Appropriation Ordinance September 20, 2018 at 6:30 p.m.
  - c. Approval of Updated Salary Structure
  - d. Approval of Hotspot Policy
  - e. Approval of Certified List of Trustees
  - f. Approval of Library Closing for Pathways Parade on Sunday, September 9, 2018
- 8. Library Projects
- 9. Correspondence
- 10. Treasurer's Report
- 11. Bills for Approval
  - a. Bills Paid Report July, 2018
  - b. Bills Payable Report July, 2018
- 12. Director's Report June, 2018
- 13. Unfinished Business
- 14. Reports
  - a. Building
  - b. Finance
  - c. Strategic
  - d. Personnel
- 15. Announcements
- 16. Executive Session
  - a. 5 ILCS 120/2 (c) (21) "Discussion of minutes of meetings lawfully closed under this Act, whether for purposes of approval by the body of the minutes or semi-annual review of the minutes as mandated by Section 2.06."
- 17. Approval of Report on Review of Closed Meeting Minutes
- 18. Adjournment