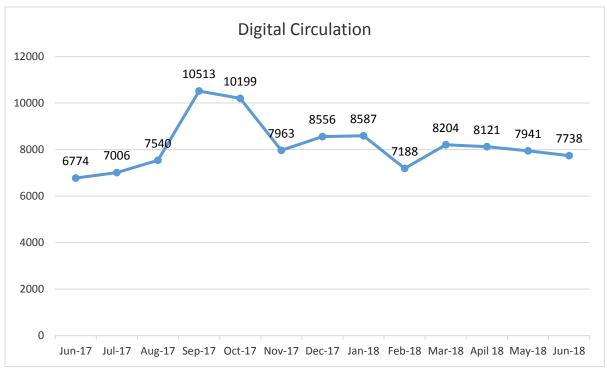

| 20    | -164  | -89%  |
| STEAMboxes                        | 0     | 59    | 59    |       |
| Studio 300 Collection             | 3130  | 2654  | -476  | -15%  |
| Technology & Equipment            | 1164  | 1120  | -44   | -4%   |
| Technology & Equipment - Juvenile | 301   | 240   | -61   | -20%  |
| Toys                              | 120   | 129   | 9     | 8%    |
| Videogames                        | 2861  | 2955  | 94    | 3%    |
| Young Adult Audiobooks            | 209   | 120   | -89   | -43%  |
| Young Adult Bookmobile Collection | 16    | 24    | 8     | 50%   |
| Young Adult Fiction               | 2186  | 1969  | -217  | -10%  |
| Young Adult Non-Fiction           | 570   | 460   | -110  | -19%  |
| TOTALS                            | 78471 | 73318 | -5153 | -6.5% |





For June 2018, digital circulation was <u>9.5%</u> of the library's total circulation.

#### **Digital Content Fast Facts**

#### Hoopla

- Audiobooks were the most borrowed format, accounting for 45% of all circs.
- There were **1,261 total circs** in June 2018 borrowed by **276 patrons**. The average number of circs was 4.60 circs per patron, with 40 individuals using all 10 circs.
- Adult Fiction was the most borrowed category, accounting for 43% of all circs.

#### **Freegal**

- There were **19 new actives users** in the past month
- June's top streaming music genres: Pop, Rock, World Music, Oldies, Country, and Soundtracks.
- June's top downloaded music genres: Pop, Classical, Rock, R&B, Country and Oldies

#### cloudLibrary

- In June, there were **194 active users**
- Of 194 acti