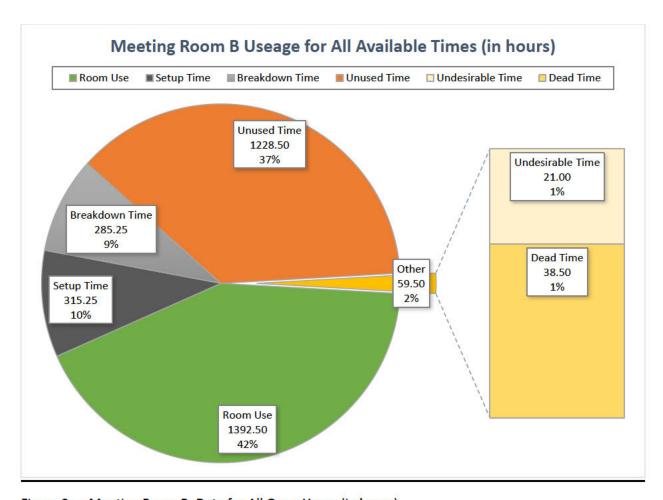

|

## **Visual Representations:**



Figure 1 — Meeting Room A: Data for All Open Hours (in hours)

|                               | Room<br>Use | Setup<br>Time | Breakdown<br>Time | Unused<br>Time | Undesirable<br>Time | Dead<br>Time | Total<br>Available<br>Time |
|-------------------------------|-------------|---------------|-------------------|----------------|---------------------|--------------|----------------------------|
| MRA Use (in hours)            | 1384.50     | 340.75        | 322.25            | 1171.50        | 13.50               | 48.50        | 3281.00                    |
| MRA Use (% of available time) | 42.20%      | 10.39%        | 9.82%             | 35.71%         | 0.41%               | 1.48%        |                            |



Figure 2 — Meeting Room B: Data for All Open Hours (in hours)

|                               | Room<br>Use | Setup<br>Time | Breakdown<br>Time | Unused<br>Time | Undesirable<br>Time | Dead<br>Time | Total<br>Available<br>Time |
|-------------------------------|-------------|---------------|-------------------|----------------|---------------------|--------------|----------------------------|
| MRB Use (in hours)            | 1392.50     | 315.25        | 285.25            | 1228.50        | 21.00               | 38.50        | 3281.00                    |
| MRB Use (% of available time) | 42.44%      | 9.61%         | 8.69%             | 37.44%         | 0.64%               | 1.17%        |                            |



Figure 3 — Board Room: Data for All Open Hours (in hours)

|