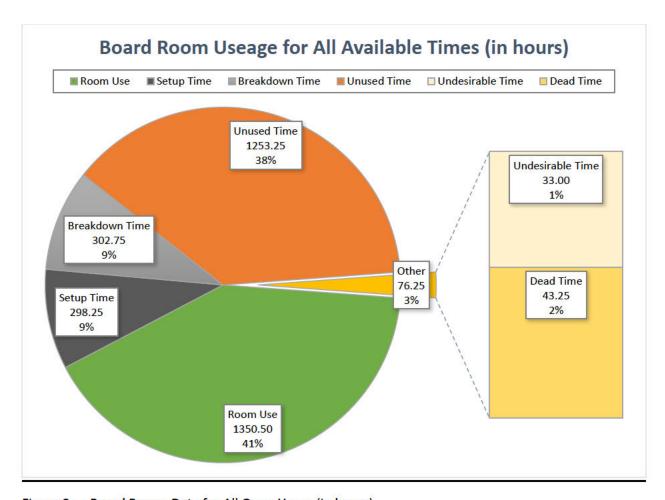

.41%               | 1.48%        |                            |



Figure 2 — Meeting Room B: Data for All Open Hours (in hours)

|                               | Room<br>Use | Setup<br>Time | Breakdown<br>Time | Unused<br>Time | Undesirable<br>Time | Dead<br>Time | Total<br>Available<br>Time |
|-------------------------------|-------------|---------------|-------------------|----------------|---------------------|--------------|----------------------------|
| MRB Use (in hours)            | 1392.50     | 315.25        | 285.25            | 1228.50        | 21.00               | 38.50        | 3281.00                    |
| MRB Use (% of available time) | 42.44%      | 9.61%         | 8.69%             | 37.44%         | 0.64%               | 1.17%        |                            |



Figure 3 — Board Room: Data for All Open Hours (in hours)

|                              | Room<br>Use | Setup<br>Time | Breakdown<br>Time | Unused<br>Time | Undesirable<br>Time | Dead<br>Time | Total<br>Available<br>Time |
|------------------------------|-------------|---------------|-------------------|----------------|---------------------|--------------|----------------------------|
| BR Use (in hours)            | 1350.50     | 298.25        | 302.75            | 1253.25        | 33.00               | 43.25        | 3281.00                    |
| BR Use (% of available time) | 41.16%      | 9.09%         | 9.23%             | 38.20%         | 1.01%               | 1.32%        |                            |



Figure 4 — Meeting Room A: Data for Primetime (in hours)

|