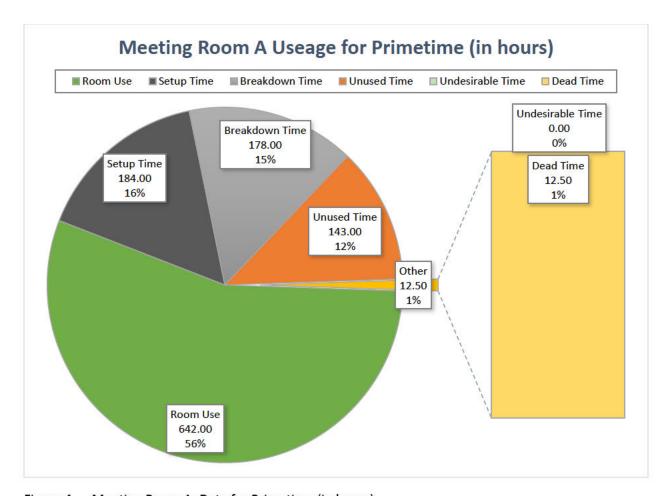

| 0.64%               | 1.17%        |                            |



Figure 3 — Board Room: Data for All Open Hours (in hours)

|                              | Room<br>Use | Setup<br>Time | Breakdown<br>Time | Unused<br>Time | Undesirable<br>Time | Dead<br>Time | Total<br>Available<br>Time |
|------------------------------|-------------|---------------|-------------------|----------------|---------------------|--------------|----------------------------|
| BR Use (in hours)            | 1350.50     | 298.25        | 302.75            | 1253.25        | 33.00               | 43.25        | 3281.00                    |
| BR Use (% of available time) | 41.16%      | 9.09%         | 9.23%             | 38.20%         | 1.01%               | 1.32%        |                            |



Figure 4 — Meeting Room A: Data for Primetime (in hours)

|                                    | Room<br>Use | Setup<br>Time | Breakdown<br>Time | Unused<br>Time | Undesirable<br>Time | Dead<br>Time | Total<br>Available<br>Primetime |
|------------------------------------|-------------|---------------|-------------------|----------------|---------------------|--------------|---------------------------------|
| MRA Use (in hours)                 | 642.00      | 184.00        | 178.00            | 143.00         | 0.00                | 12.50        | 1159.50                         |
| MRA Use (% of available primetime) | 55.37%      | 15.87%        | 15.35%            | 12.33%         | 0.00%               | 1.08%        |                                 |



Figure 5 — Meeting Room B: Da