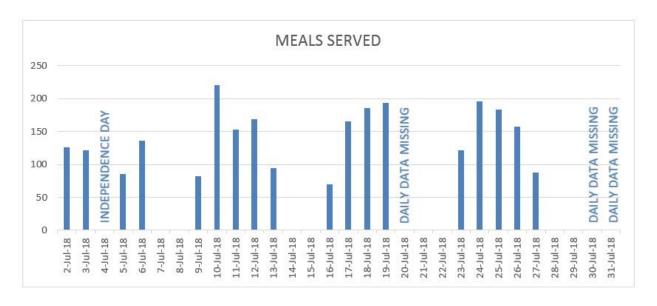

## CORRESPONDENCE

Rise & Shine Illinois posted an article spotlighting Valley View School District summer meals and the partnership with the library.

Illinois State Senator Pat McGuire sent President Danhof a thank you letter for the Town Hall Meeting on June 12 at the library.

The patch.com posted an article about the Lawyers in the Library event on Saturday, June 30.

WJOL 1340 posted an article about the Valley View School District summer meals program.