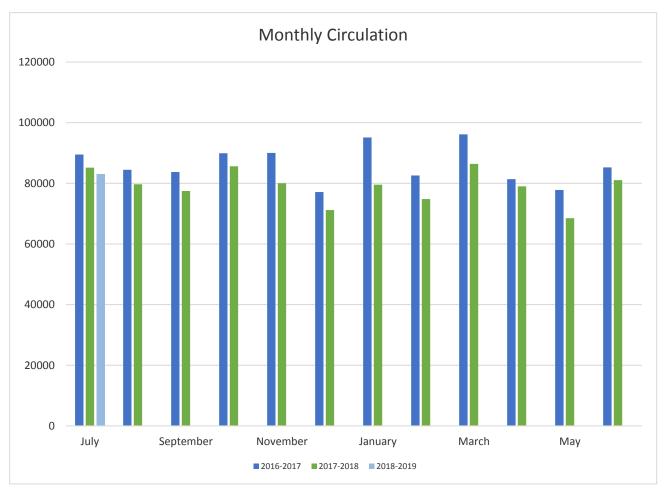

| 24    | 16    | 200%  |
| STEAMboxes                        | 87    | 68    | -19   | -22%  |
| Studio 300 Collection             | 3473  | 3452  | -21   | -1%   |
| Technology & Equipment            | 1254  | 1272  | 18    | 1%    |
| Technology & Equipment - Juvenile | 147   | 293   | 146   | 99%   |
| Toys                              | 165   | 129   | -36   | -22%  |
| Videogames                        | 2840  | 2654  | -186  | -7%   |
| Young Adult Audiobooks            | 210   | 126   | -84   | -40%  |
| Young Adult Bookmobile Collection | 20    | 18    | -2    | -10%  |
| Young Adult Fiction               | 2095  | 2057  | -38   | -2%   |
| Young Adult Non-Fiction           | 561   | 459   | -102  | -18%  |
| TOTALS                            | 78169 | 74680 | -3489 | -4.5% |





For July 2018, digital circulation was <u>10%</u> of the library's total circulation.



Physical Items Added and Withdrawn

| Physical Items         July 2018 Ac           Adult Audiobooks         29           Adult Bookmobile Collection         69           Adult Fiction         637           Adult Non-Fiction         387           Foreign Language Adult         8           Foreign Language Juvenile         38           Foreign Language Young Adult         13           Interlibrary Loan         319           Graphic Novels         142           Juvenile Audiobooks         9           Juvenile Bookmobile Collection         194           Juvenile Fiction         178           Juvenile Non-Fiction         58           Large Print         59           Local Author Collection         5