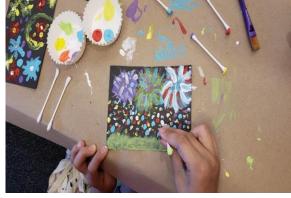

# 9. Library Projects

a. Approval of Studio 300 Modification Proposal for Maker Lab Functions

This Spring our Studio 300 Staff created a temporary Maker Lab in Video Suite A that was popular with our patrons. The included report includes a recommendation to make modifications to our Studio to accommodate the equipment and supplies needed for Maker Lab activities.