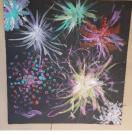

# 9. Library Projects

a. Approval of Studio 300 Modification Proposal for Maker Lab Functions

This Spring our Studio 300 Staff created a temporary Maker Lab in Video Suite A that was popular with our patrons. The included report includes a recommendation to make modifications to our Studio to accommodate the equipment and supplies needed for Maker Lab activities.