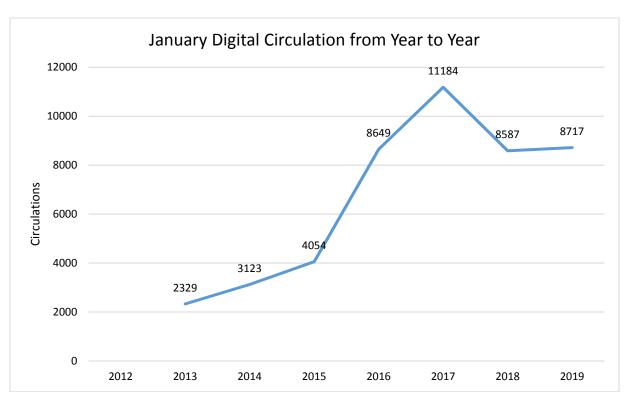

| -18    | -35.29%  |
| Hoopla                         | 1080 | 1454 | 374    | 34.63%   |
| Kanopy                         | 0    | 139  | 139    |          |
| OnePlay Video Games            | 0    | 0    | 0      |          |
| OverDrive eAudio               | 1308 | 1019 | -289   | -22.09%  |
| OverDrive eBooks               | 1979 | 2064 | 85     | 4.30%    |
| RBdigital eAudio               | 81   | 106  | 25     | 30.86%   |
| RBdigital eMagazines           | 152  | 469  | 317    | 208.55%  |
| Tumblebooks                    | 1672 | 893  | -779   | -46.59%  |
| World Book                     | 83   | 63   | -20    | -24.10%  |
| TOTALS                         | 8587 | 8717 | 130    | 1.51%    |

For January 2019, digital circulation was 12.3% of the library's total circulation.







# Digital Content Fast Facts January 2019

### Overdrive

- There were **4,493 unique users**, which is a **11.4% growth** from last January
- **eBooks** accounted for **63.3%** of checkouts, while **eAudio** accounted for **36.7%** of the month's usage.
- 87.9% of checkouts were for Adult titles, 7.0% were for Young Adult titles, and 5.3 % were for Juvenile titles.

### cloudLibrary

• In January, there were 203 active users. Of those, 23 are new patrons.

#### eRead Illinois/Axis 360

- In January, there were 111 active users, 41 of which are new users.
- The top 4 best circulating subjects for January are **General Fiction**, **Juvenile Fiction**, **Biographies and History**.

### Hoopla

- Audiobooks were the most borrowed format, accounting for 48% of all circs.
- There were **1,4