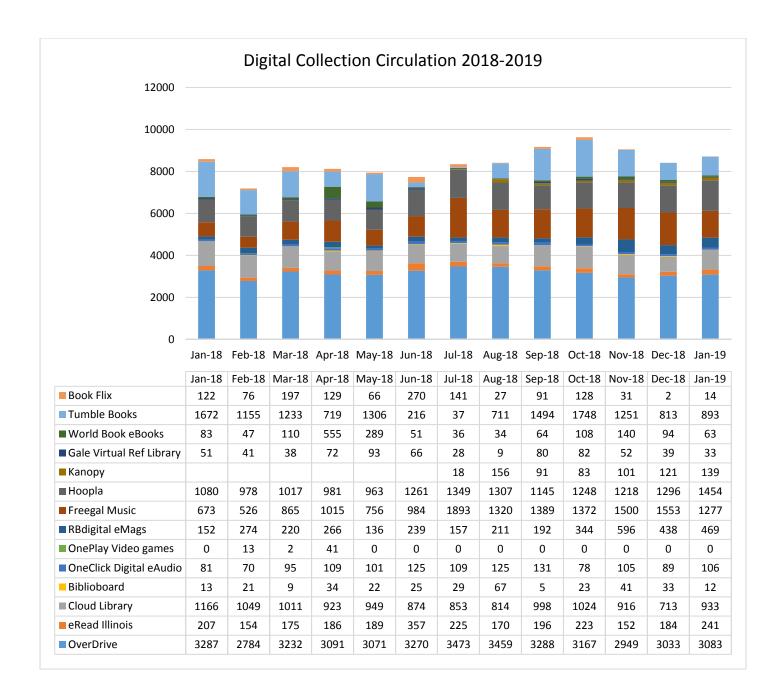

-18    | -35.29%  |
| Hoopla                         | 1080 | 1454 | 374    | 34.63%   |
| Kanopy                         | 0    | 139  | 139    |          |
| OnePlay Video Games            | 0    | 0    | 0      |          |
| OverDrive eAudio               | 1308 | 1019 | -289   | -22.09%  |
| OverDrive eBooks               | 1979 | 2064 | 85     | 4.30%    |
| RBdigital eAudio               | 81   | 106  | 25     | 30.86%   |
| RBdigital eMagazines           | 152  | 469  | 317    | 208.55%  |
| Tumblebooks                    | 1672 | 893  | -779   | -46.59%  |
| World Book                     | 83   | 63   | -20    | -24.10%  |
| TOTALS                         | 8587 | 8717 | 130    | 1.51%    |

For January 2019, digital circulation was 12.3% of the library's total circulation.







# Digital Content Fast Facts January 2019

### Overdrive

- There were **4,493 unique users**, which is a **11.4% growth** from last January
- **eBooks** accounted for **63.3%** of checkouts, while **eAudio** accounted for **36.7%** of the month's usage.
- 87.9% of checkouts were for Adult titles, 7.0% were for Young Adult titles, and 5.3 % were for Juvenile titles.

### cloudLibrary

• In January, there were 203 active users. Of those, 23 are new patrons.

#### eRead Illinois/Axis 360

- In January, there were 111 active users, 41 of which are new users.
- The top 4 best circulating subjects for January are **General Fiction**, **Juvenile Fiction**, **Biographies and History**.

### Hoopla

- Audiobooks were the most borrowed format, accounting for 48% of all circs.
- There were **1,454