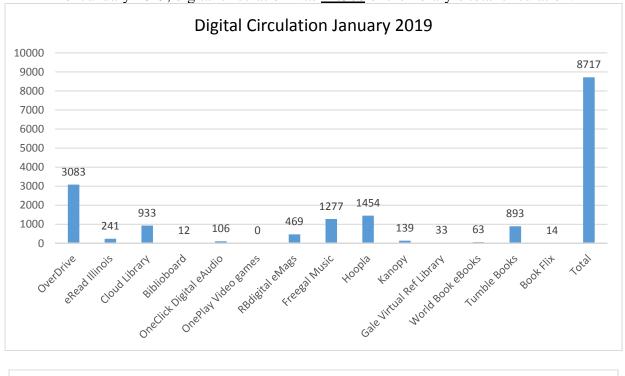

| -18    | -35.29%  |
| Hoopla                         | 1080 | 1454 | 374    | 34.63%   |
| Kanopy                         | 0    | 139  | 139    |          |
| OnePlay Video Games            | 0    | 0    | 0      |          |
| OverDrive eAudio               | 1308 | 1019 | -289   | -22.09%  |
| OverDrive eBooks               | 1979 | 2064 | 85     | 4.30%    |
| RBdigital eAudio               | 81   | 106  | 25     | 30.86%   |
| RBdigital eMagazines           | 152  | 469  | 317    | 208.55%  |
| Tumblebooks                    | 1672 | 893  | -779   | -46.59%  |
| World Book                     | 83   | 63   | -20    | -24.10%  |
| TOTALS                         | 8587 | 8717 | 130    | 1.51%    |

For January 2019, digital circulation was 12.3% of the library's total circulation.







# Digital Content Fast Facts January 2019

### Overdrive

- There were **4,493 unique users**, which is a **11.4% growth** from last January
- **eBooks** accounted for **63.3%** of checkouts, while **eAudio** accounted for **36.7%** of the month's usage.
- 87.9% of checkouts were for Adult titles, 7.0% were for Young Adult titles, and 5.3 % were for Juvenile titles.

### cloudLibrary

• In January, there were 203 active users. Of those, 23 are new patrons.

#### eRead Illinois/Axis 360

- In January, there were 111 active users, 41 of which are new users.
- The top 4 best circulating subjects for January are **General Fiction**, **Juvenile Fiction**, **Biographies and History**.

### Hoopla

- Audiobooks were the most borrowed format, accounting for 48% of all circs.
- There were **1