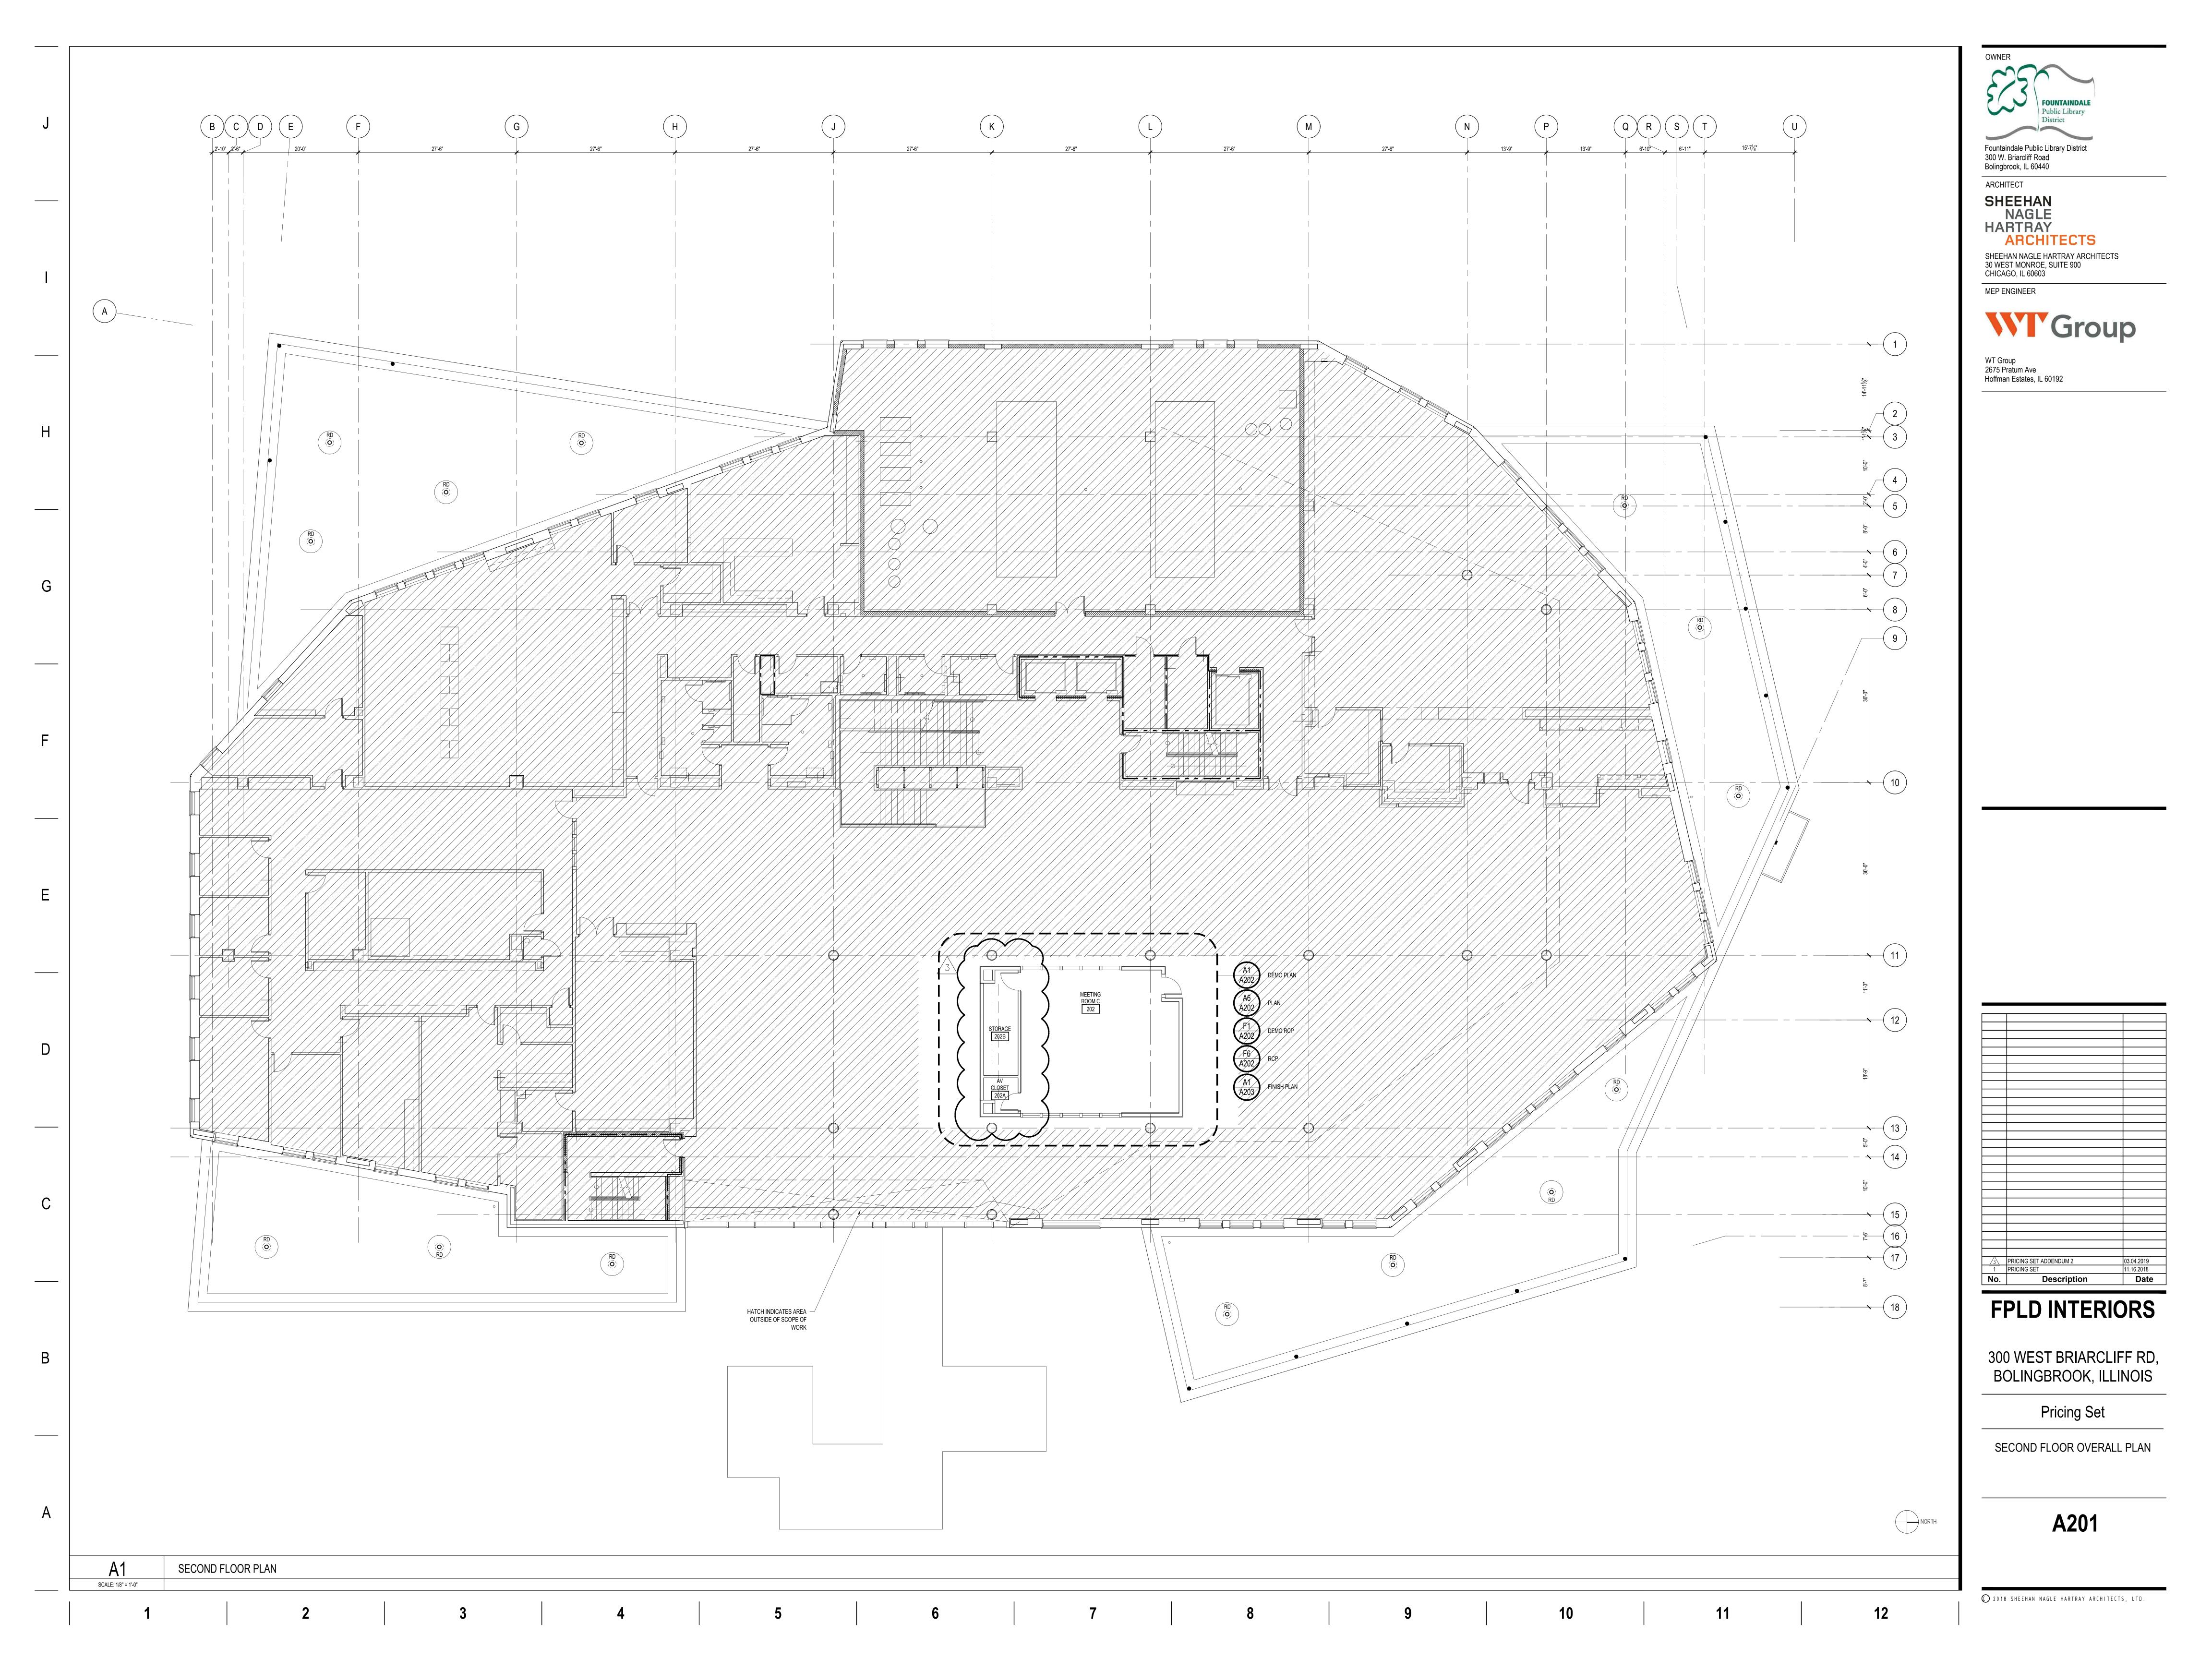

d. Approval to Seek Bids for Conversion of 2<sup>nd</sup> Floor Computer Lab to Meeting Room

We are ready to proceed with seeking bids for the conversion of the 2<sup>nd</sup> Floor Computer Lab into a meeting room. Don McKay from Sheehan Nagle Hartray will be present at the meeting to discuss the work and the bidding process.

### **LIBRARY PROJECTS**

The architects from Sheehan Nagle Hartray and Owners Services representative Graham Harwood will be present at the March board meeting to discuss the 2<sup>nd</sup> Floor Computer Lab remodel.

CENTER LINE

CMU CONCRETE MASONRY UNIT

DRINKING FOUNTAIN

AD AREA DRAIN

ISSUE DATE: 03.04.2019

DESCRIPTION OF WORK: THIS IS AN INTERIOR RENOVATION PROJECT TO CONVERT AN EXISTING SECOND FLOOR COMPUTER LAB INTO A MEETING ROOM. WORK INCLUDES ADDING STORAGE AND AV CLOSETS, ADDED LIGHT FIXTURES, SPRINKLER HEADS AND DIFFUSERS. NEW FINISHES ARE BEING PROVIDED FOR THE MEETING ROOM, STORAGE AND AV CLOSETS.