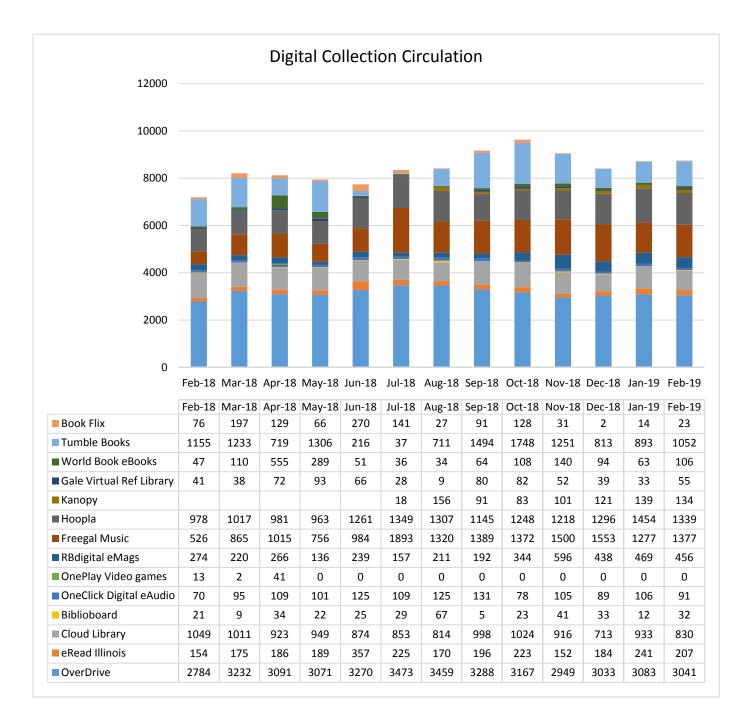

### <u>DIRECTOR'S REPORT – February, 2019</u>

Mills reported that about the new Illinois minimum wage increase to \$15 by the year 2025. A proposal to begin to incorporate this change into next year's budget will be included as part of the budget process this year.

Trustee Prodehl asked about the decline of physical checkouts versus digital items.

Prodehl also asked about what happens to withdrawn items. Mills discussed that they go to the Friends and the Better World Books service. Mills also discussed a possible Pinnacle Library Cooperative initiative to partner with local prisons and Senator Pat McGuire.