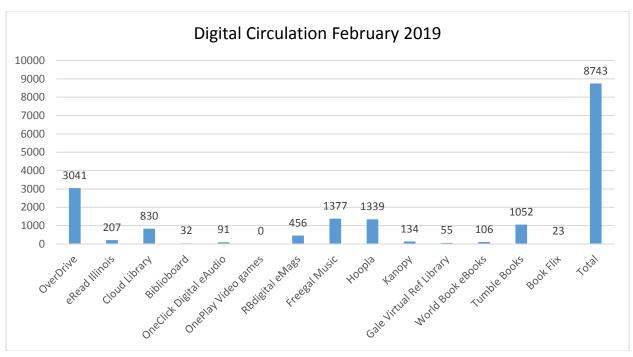

### <u>DIRECTOR'S REPORT – February, 2019</u>

Mills reported that about the new Illinois minimum wage increase to \$15 by the year 2025. A proposal to begin to incorporate this change into next year's budget will be included as part of the budget process this year.

Trustee Prodehl asked about the decline of physical checkouts versus digital items.

Prodehl also asked about what happens to withdrawn items. Mills discussed that they go to the Friends and the Better World Books service. Mills also discussed a possible Pinnacle Library Cooperative initiative to partner with local prisons and Senator Pat McGuire.