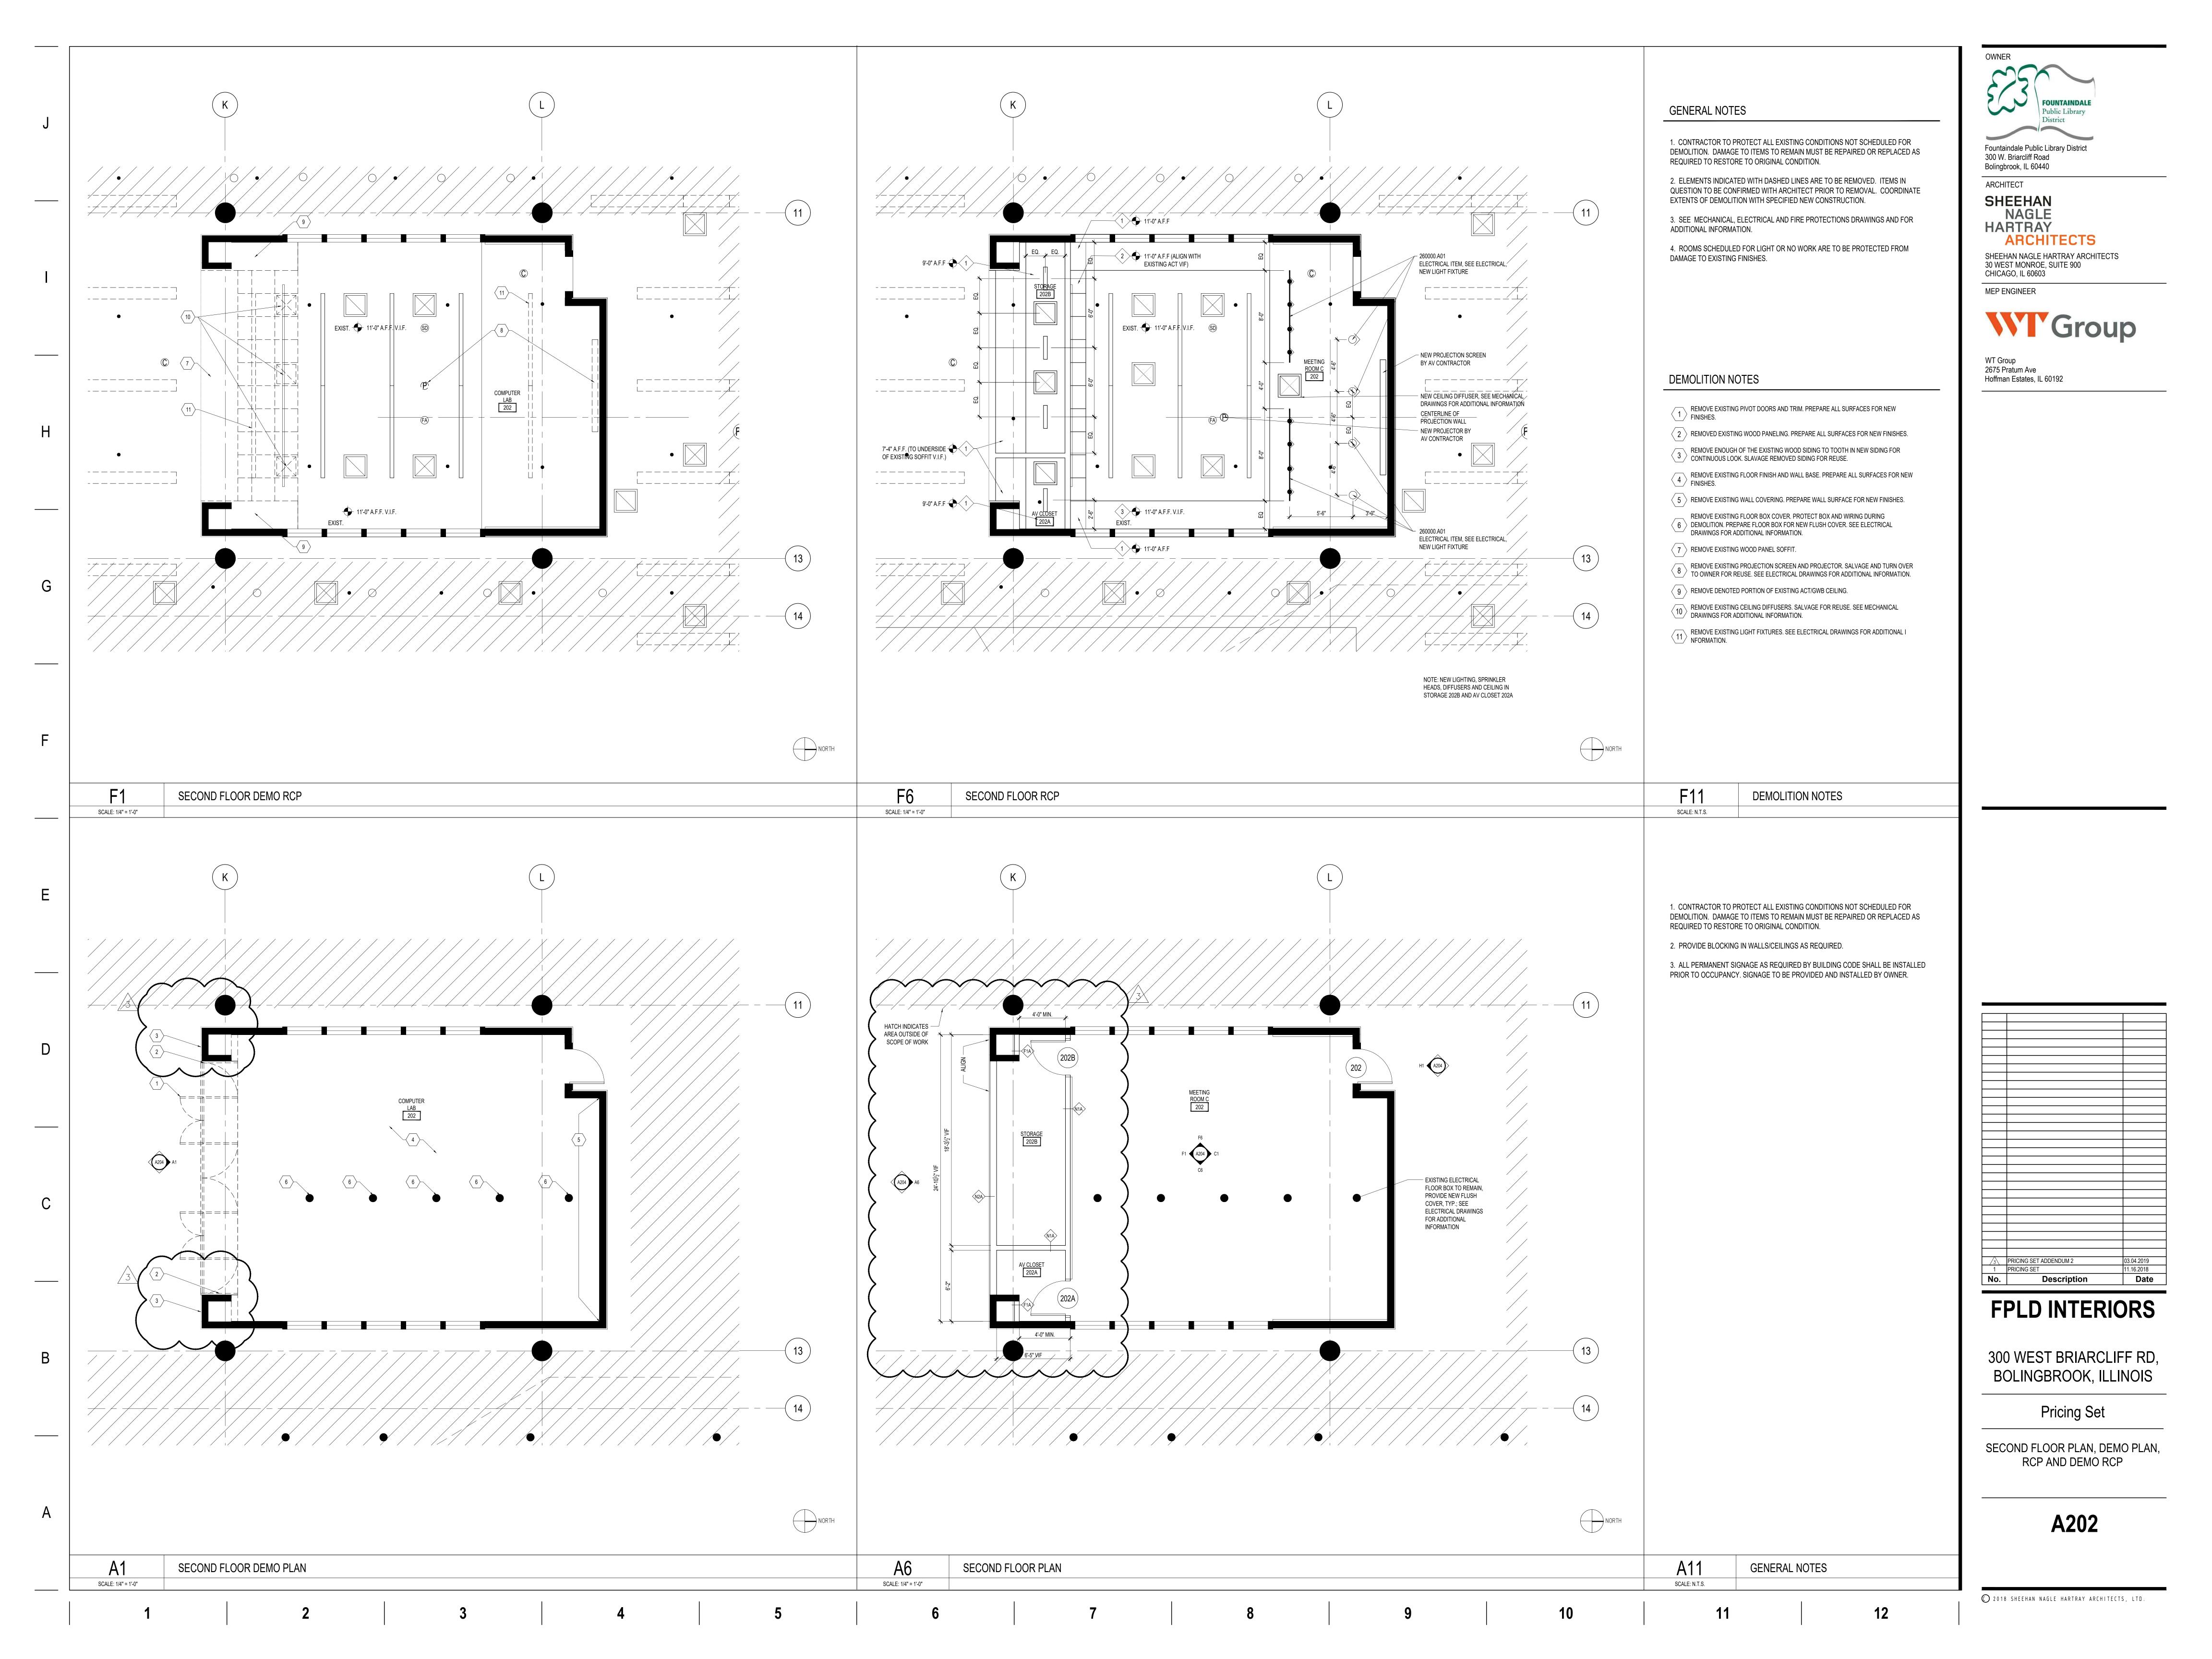

d. Approval to Seek Bids for Conversion of 2<sup>nd</sup> Floor Computer Lab to Meeting Room

We are ready to proceed with seeking bids for the conversion of the 2<sup>nd</sup> Floor Computer Lab into a meeting room. Don McKay from Sheehan Nagle Hartray will be present at the meeting to discuss the work and the bidding process.

CENTER LINE

CMU CONCRETE MASONRY UNIT

DRINKING FOUNTAIN

AD AREA DRAIN

ISSUE DATE: 03.04.2019

DESCRIPTION OF WORK: THIS IS AN INTERIOR RENOVATION PROJECT TO CONVERT AN EXISTING SECOND FLOOR COMPUTER LAB INTO A MEETING ROOM. WORK INCLUDES ADDING STORAGE AND AV CLOSETS, ADDED LIGHT FIXTURES, SPRINKLER HEADS AND DIFFUSERS. NEW FINISHES ARE BEING PROVIDED FOR THE MEETING ROOM, STORAGE AND AV CLOSETS.