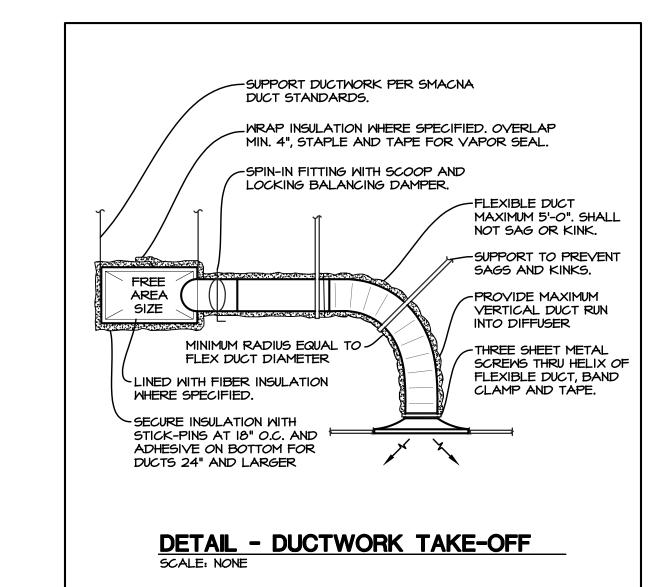

IAC 400.310(J-10). 7. CARPET PILE THICKNESS SHALL NOT EXCEED 1/2" PER ICC/ANSI 2003 SECTION 302.2
- 8. FLOOR SURFACES SHALL BE FIRM, STABLE AND SLIP RESISTANT PER ICC/ANSI A117.1-2003 SECTION 302.1.
- 9. ALL ALARMS TO COMPLY WITH ICC/ANSI A117.1-2003 SECTION 7.702. VISUAL SHALL BE SYNCHRONIZED PER ICC/ANSI A117.1-2003 CHAPTER 702. 10. OBJECTS WITH LEADING EDGES MORE THAN 24" AND NOT MORE THAT 80" AFF SHALL PROTRUDE A MAXIMUM OF 4" HORIZONTALLY PER ANSI A117.1-2003.
- 11. THE SLOPE OF WALKING SURFACES SHALL NOT EXCEED 1:20. THE CROSS SLOPE OF WALKING SURFACES SHALL NOT EXCEED 1:50 PER IAC 400.310.

**ACCESSIBILITY NOTES** 

© 2018 SHEEHAN NAGLE HARTRAY ARCHITECTS, LTD.

Description

**FPLD INTERIORS** 

300 WEST BRIARCLIFF RD,

BOLINGBROOK, ILLINOIS

Pricing Set

COVER

A200

















|             |                                    |           | VENTIL                                         | ATION SO   | CHED     | ULE                                  |                     |                         |                            |                  |         |
|-------------|------------------------------------|-----------|------------------------------------------------|------------|----------|--------------------------------------|---------------------|-------------------------|----------------------------|------------------|---------|
| ROOM<br>TAG | ROOM NAME OCCUPANCY CLASSIFICATION | I ARFA    | NUMBER OF<br>OCCUPANTS,<br>FIXTURES OR<br>SQFT |            |          | ED SPACE<br>LATION<br>EXHAUST<br>CFM | ACTUAL S SUPPLY CFM | PACE VEN<br>O.A.<br>CFM | TILATIO