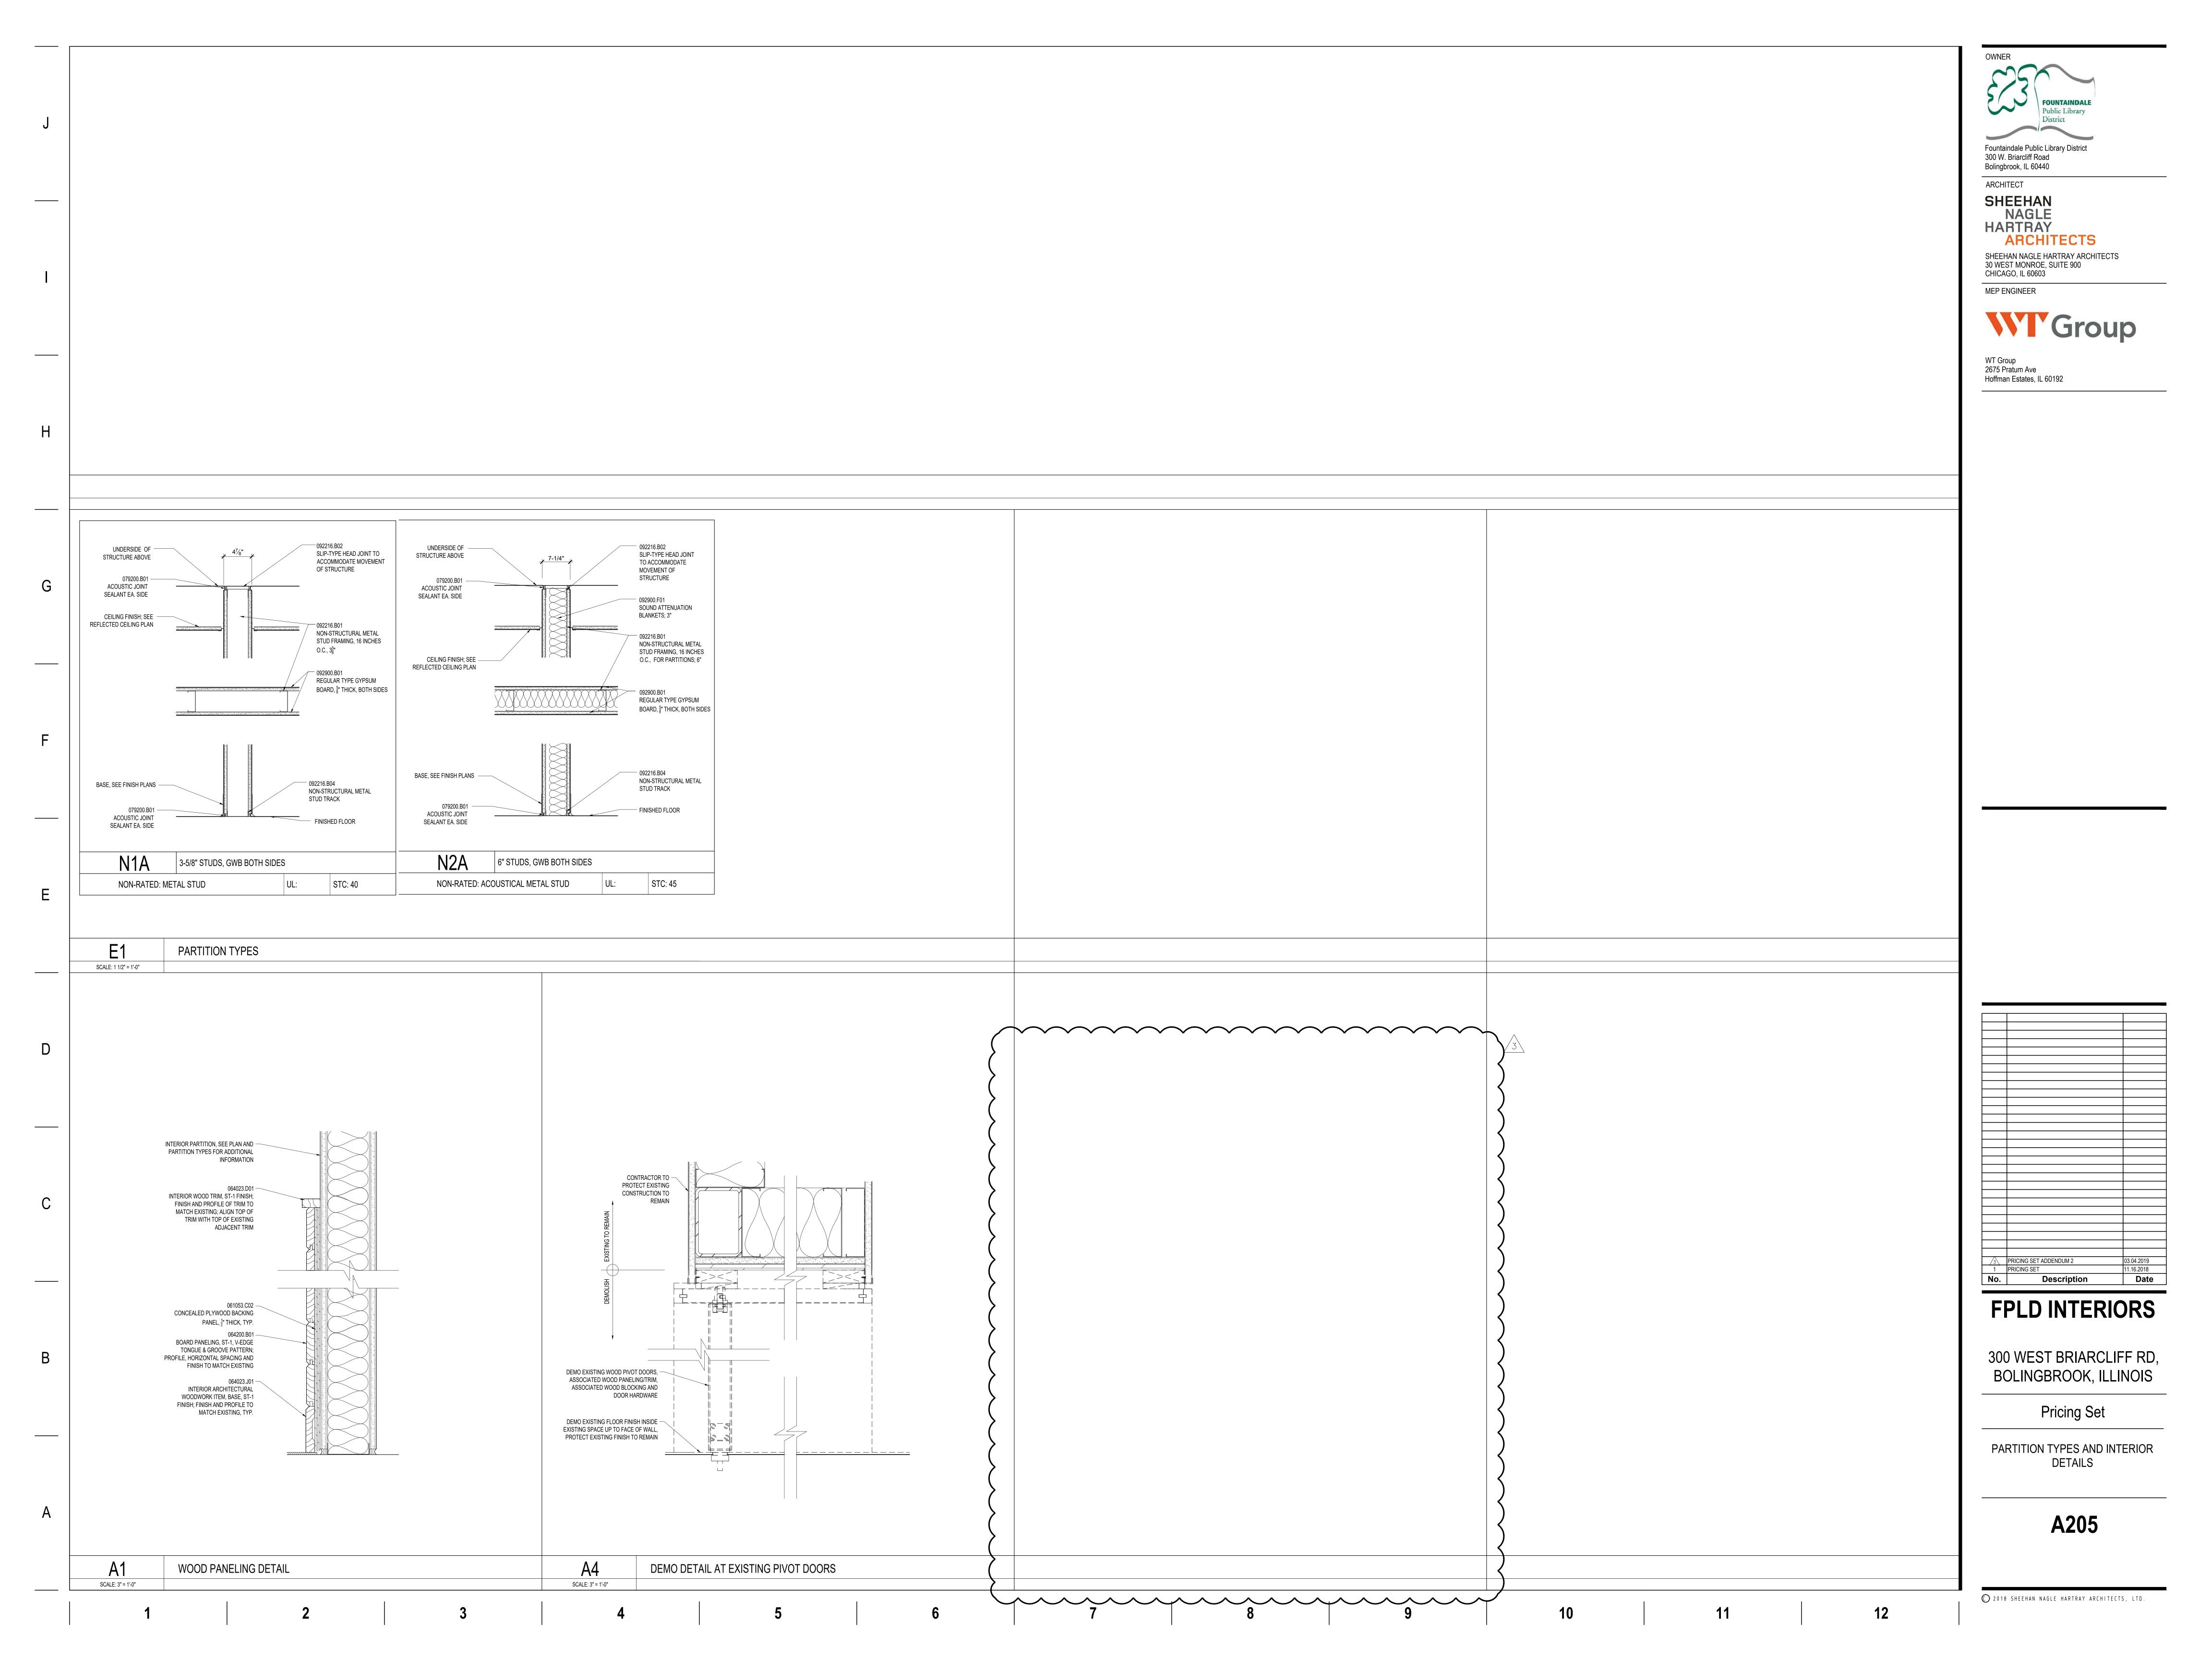

N PER IAC 400.310(J-10). 7. CARPET PILE THICKNESS SHALL NOT EXCEED 1/2" PER ICC/ANSI 2003 SECTION 302.2
- 8. FLOOR SURFACES SHALL BE FIRM, STABLE AND SLIP RESISTANT PER ICC/ANSI A117.1-2003 SECTION 302.1.
- 9. ALL ALARMS TO COMPLY WITH ICC/ANSI A117.1-2003 SECTION 7.702. VISUAL SHALL BE SYNCHRONIZED PER ICC/ANSI A117.1-2003 CHAPTER 702. 10. OBJECTS WITH LEADING EDGES MORE THAN 24" AND NOT MORE THAT 80" AFF SHALL PROTRUDE A MAXIMUM OF 4" HORIZONTALLY PER ANSI A117.1-2003.
- 11. THE SLOPE OF WALKING SURFACES SHALL NOT EXCEED 1:20. THE CROSS SLOPE OF WALKING SURFACES SHALL NOT EXCEED 1:50 PER IAC 400.310.

**ACCESSIBILITY NOTES** 

© 2018 SHEEHAN NAGLE HARTRAY ARCHITECTS, LTD.

Description

**FPLD INTERIORS** 

300 WEST BRIARCLIFF RD,

BOLINGBROOK, ILLINOIS

Pricing Set

COVER

A200

















|             |                                    |           | VENTIL                                         | ATION SO   | CHED     | ULE                                  |                     |                         |                            |                  |         |
|-------------|------------------------------------|-----------|------------------------------------------------|------------|----------|--------------------------------------|---------------------|-------------------------|----------------------------|------------------|---------|
| ROOM<br>TAG | ROOM NAME OCCUPANCY CLASSIFICATION | I ARFA    | NUMBER OF<br>OCCUPANTS,<br>FIXTURES OR<br>SQFT |            |          | ED SPACE<br>LATION<br>EXHAUST<br>CFM | ACTUAL S SUPPLY CFM | PACE VEN<br>O.A.<br>CFM | T