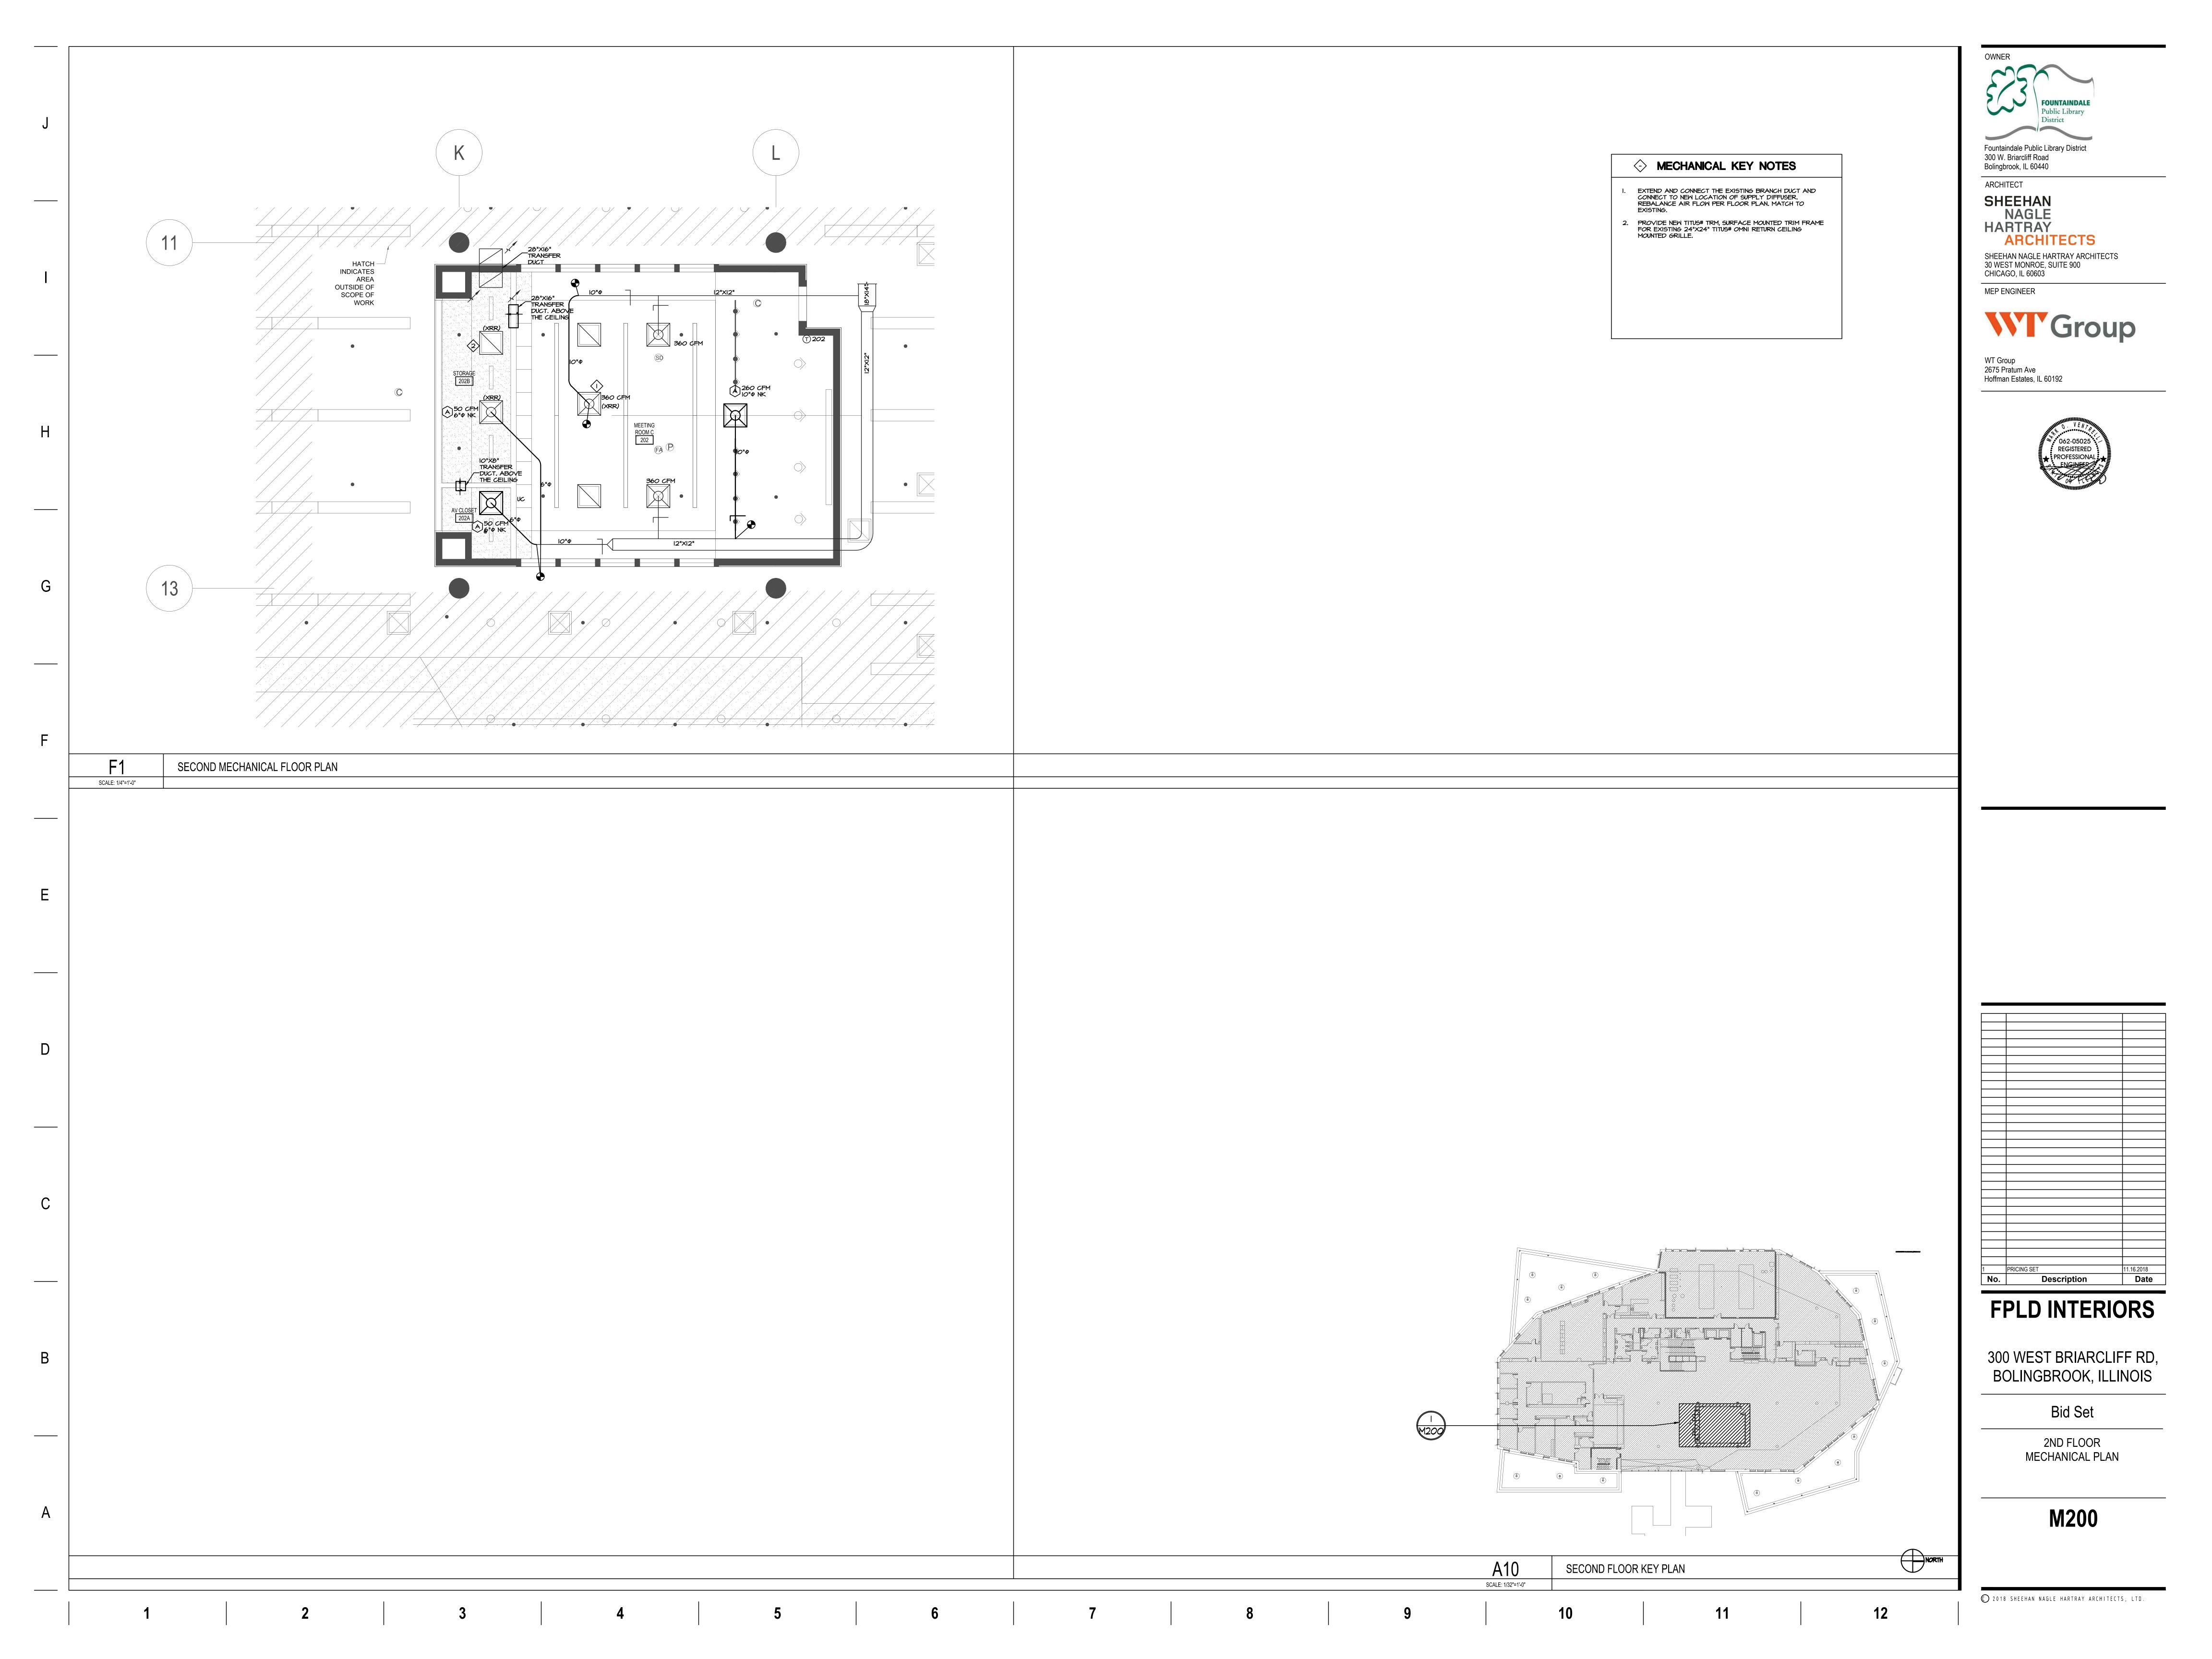

R IAC 400.310(J-10). 7. CARPET PILE THICKNESS SHALL NOT EXCEED 1/2" PER ICC/ANSI 2003 SECTION 302.2
- 8. FLOOR SURFACES SHALL BE FIRM, STABLE AND SLIP RESISTANT PER ICC/ANSI A117.1-2003 SECTION 302.1.
- 9. ALL ALARMS TO COMPLY WITH ICC/ANSI A117.1-2003 SECTION 7.702. VISUAL SHALL BE SYNCHRONIZED PER ICC/ANSI A117.1-2003 CHAPTER 702. 10. OBJECTS WITH LEADING EDGES MORE THAN 24" AND NOT MORE THAT 80" AFF SHALL PROTRUDE A MAXIMUM OF 4" HORIZONTALLY PER ANSI A117.1-2003.
- 11. THE SLOPE OF WALKING SURFACES SHALL NOT EXCEED 1:20. THE CROSS SLOPE OF WALKING SURFACES SHALL NOT EXCEED 1:50 PER IAC 400.310.

**ACCESSIBILITY NOTES** 

© 2018 SHEEHAN NAGLE HARTRAY ARCHITECTS, LTD.

Description

**FPLD INTERIORS** 

300 WEST BRIARCLIFF RD,

BOLINGBROOK, ILLINOIS

Pricing Set

COVER

A200

















|             |                                    |           | VENTIL                                         | ATION SO   | CHED     | ULE                                  |                     |                         |                            |                  |         |
|-------------|------------------------------------|-----------|------------------------------------------------|------------|----------|--------------------------------------|---------------------|-------------------------|----------------------------|------------------|---------|
| ROOM<br>TAG | ROOM NAME OCCUPANCY CLASSIFICATION | I ARFA    | NUMBER OF<br>OCCUPANTS,<br>FIXTURES OR<br>SQFT |            |          | ED SPACE<br>LATION<br>EXHAUST<br>CFM | ACTUAL S SUPPLY CFM | PACE VEN<br>O.A.<br>CFM | TILAT