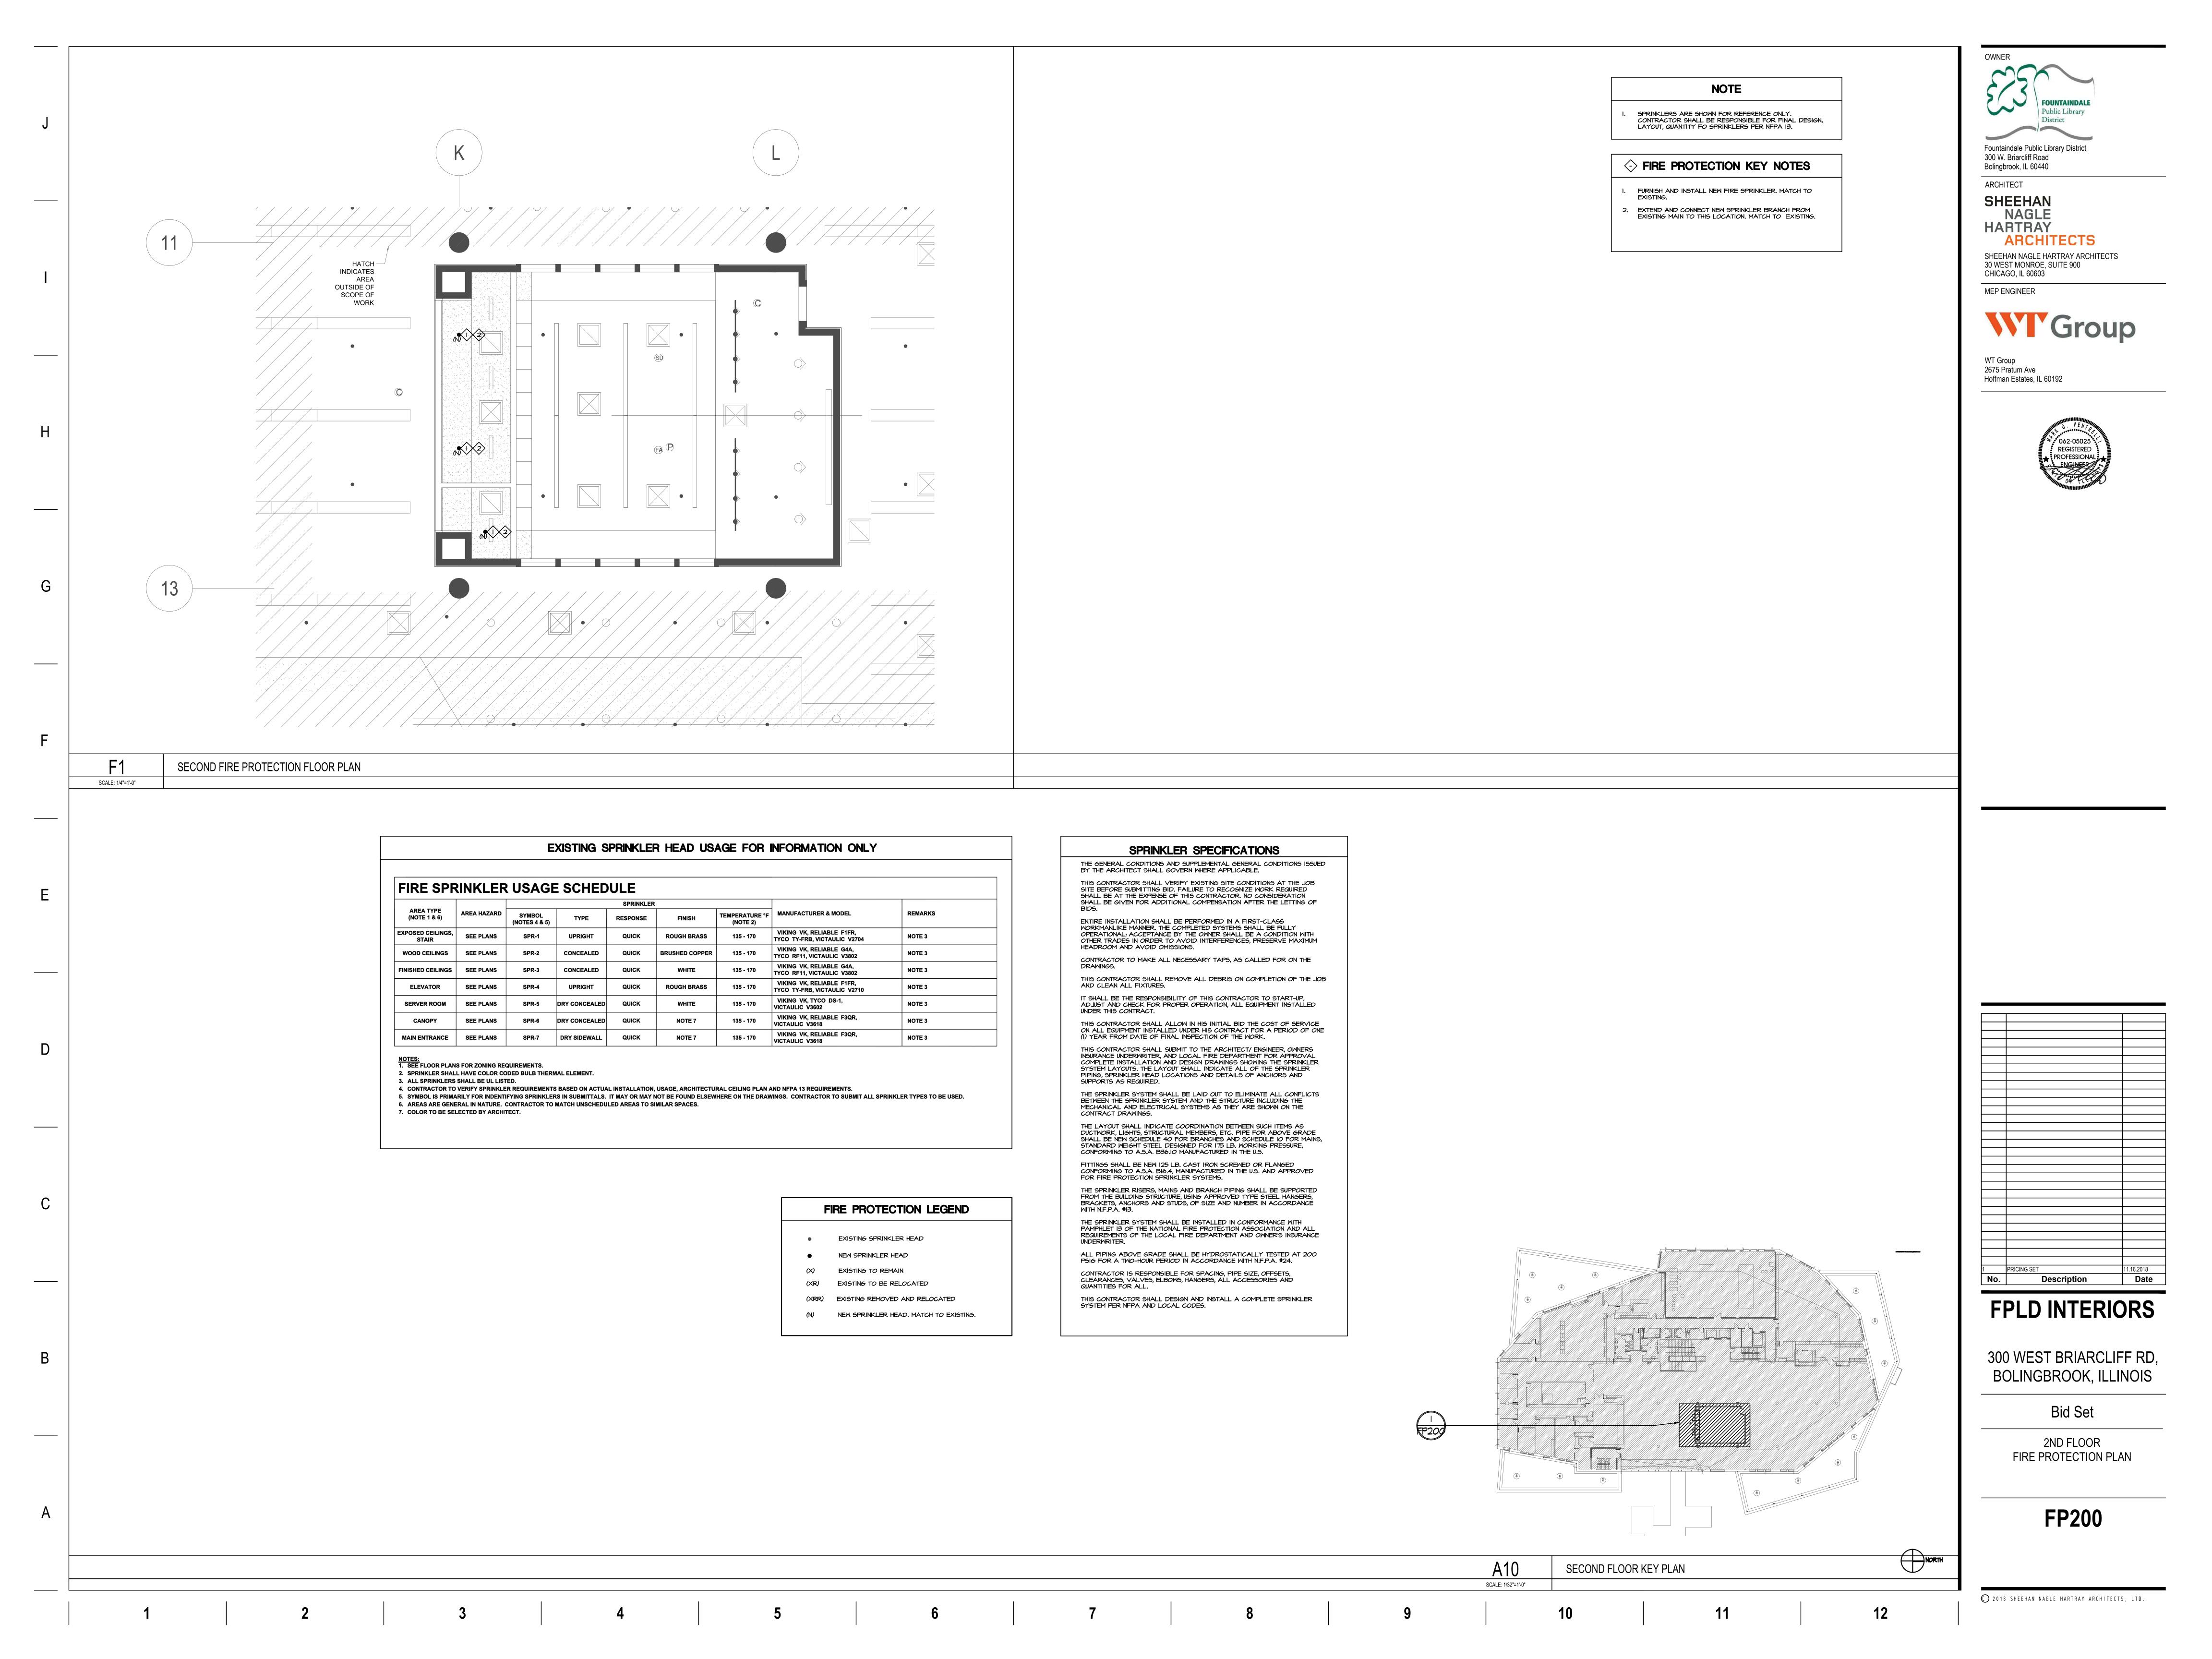

CENTER LINE

CMU CONCRETE MASONRY UNIT

DRINKING FOUNTAIN

AD AREA DRAIN

ISSUE DATE: 03.04.2019

DESCRIPTION OF WORK: THIS IS AN INTERIOR RENOVATION PROJECT TO CONVERT AN EXISTING SECOND FLOOR COMPUTER LAB INTO A MEETING ROOM. WORK INCLUDES ADDING STORAGE AND AV CLOSETS, ADDED LIGHT FIXTURES, SPRINKLER HEADS AND DIFFUSERS. NEW FINISHES ARE BEING PROVIDED FOR THE MEETING ROOM, STORAGE AND AV CLOSETS.