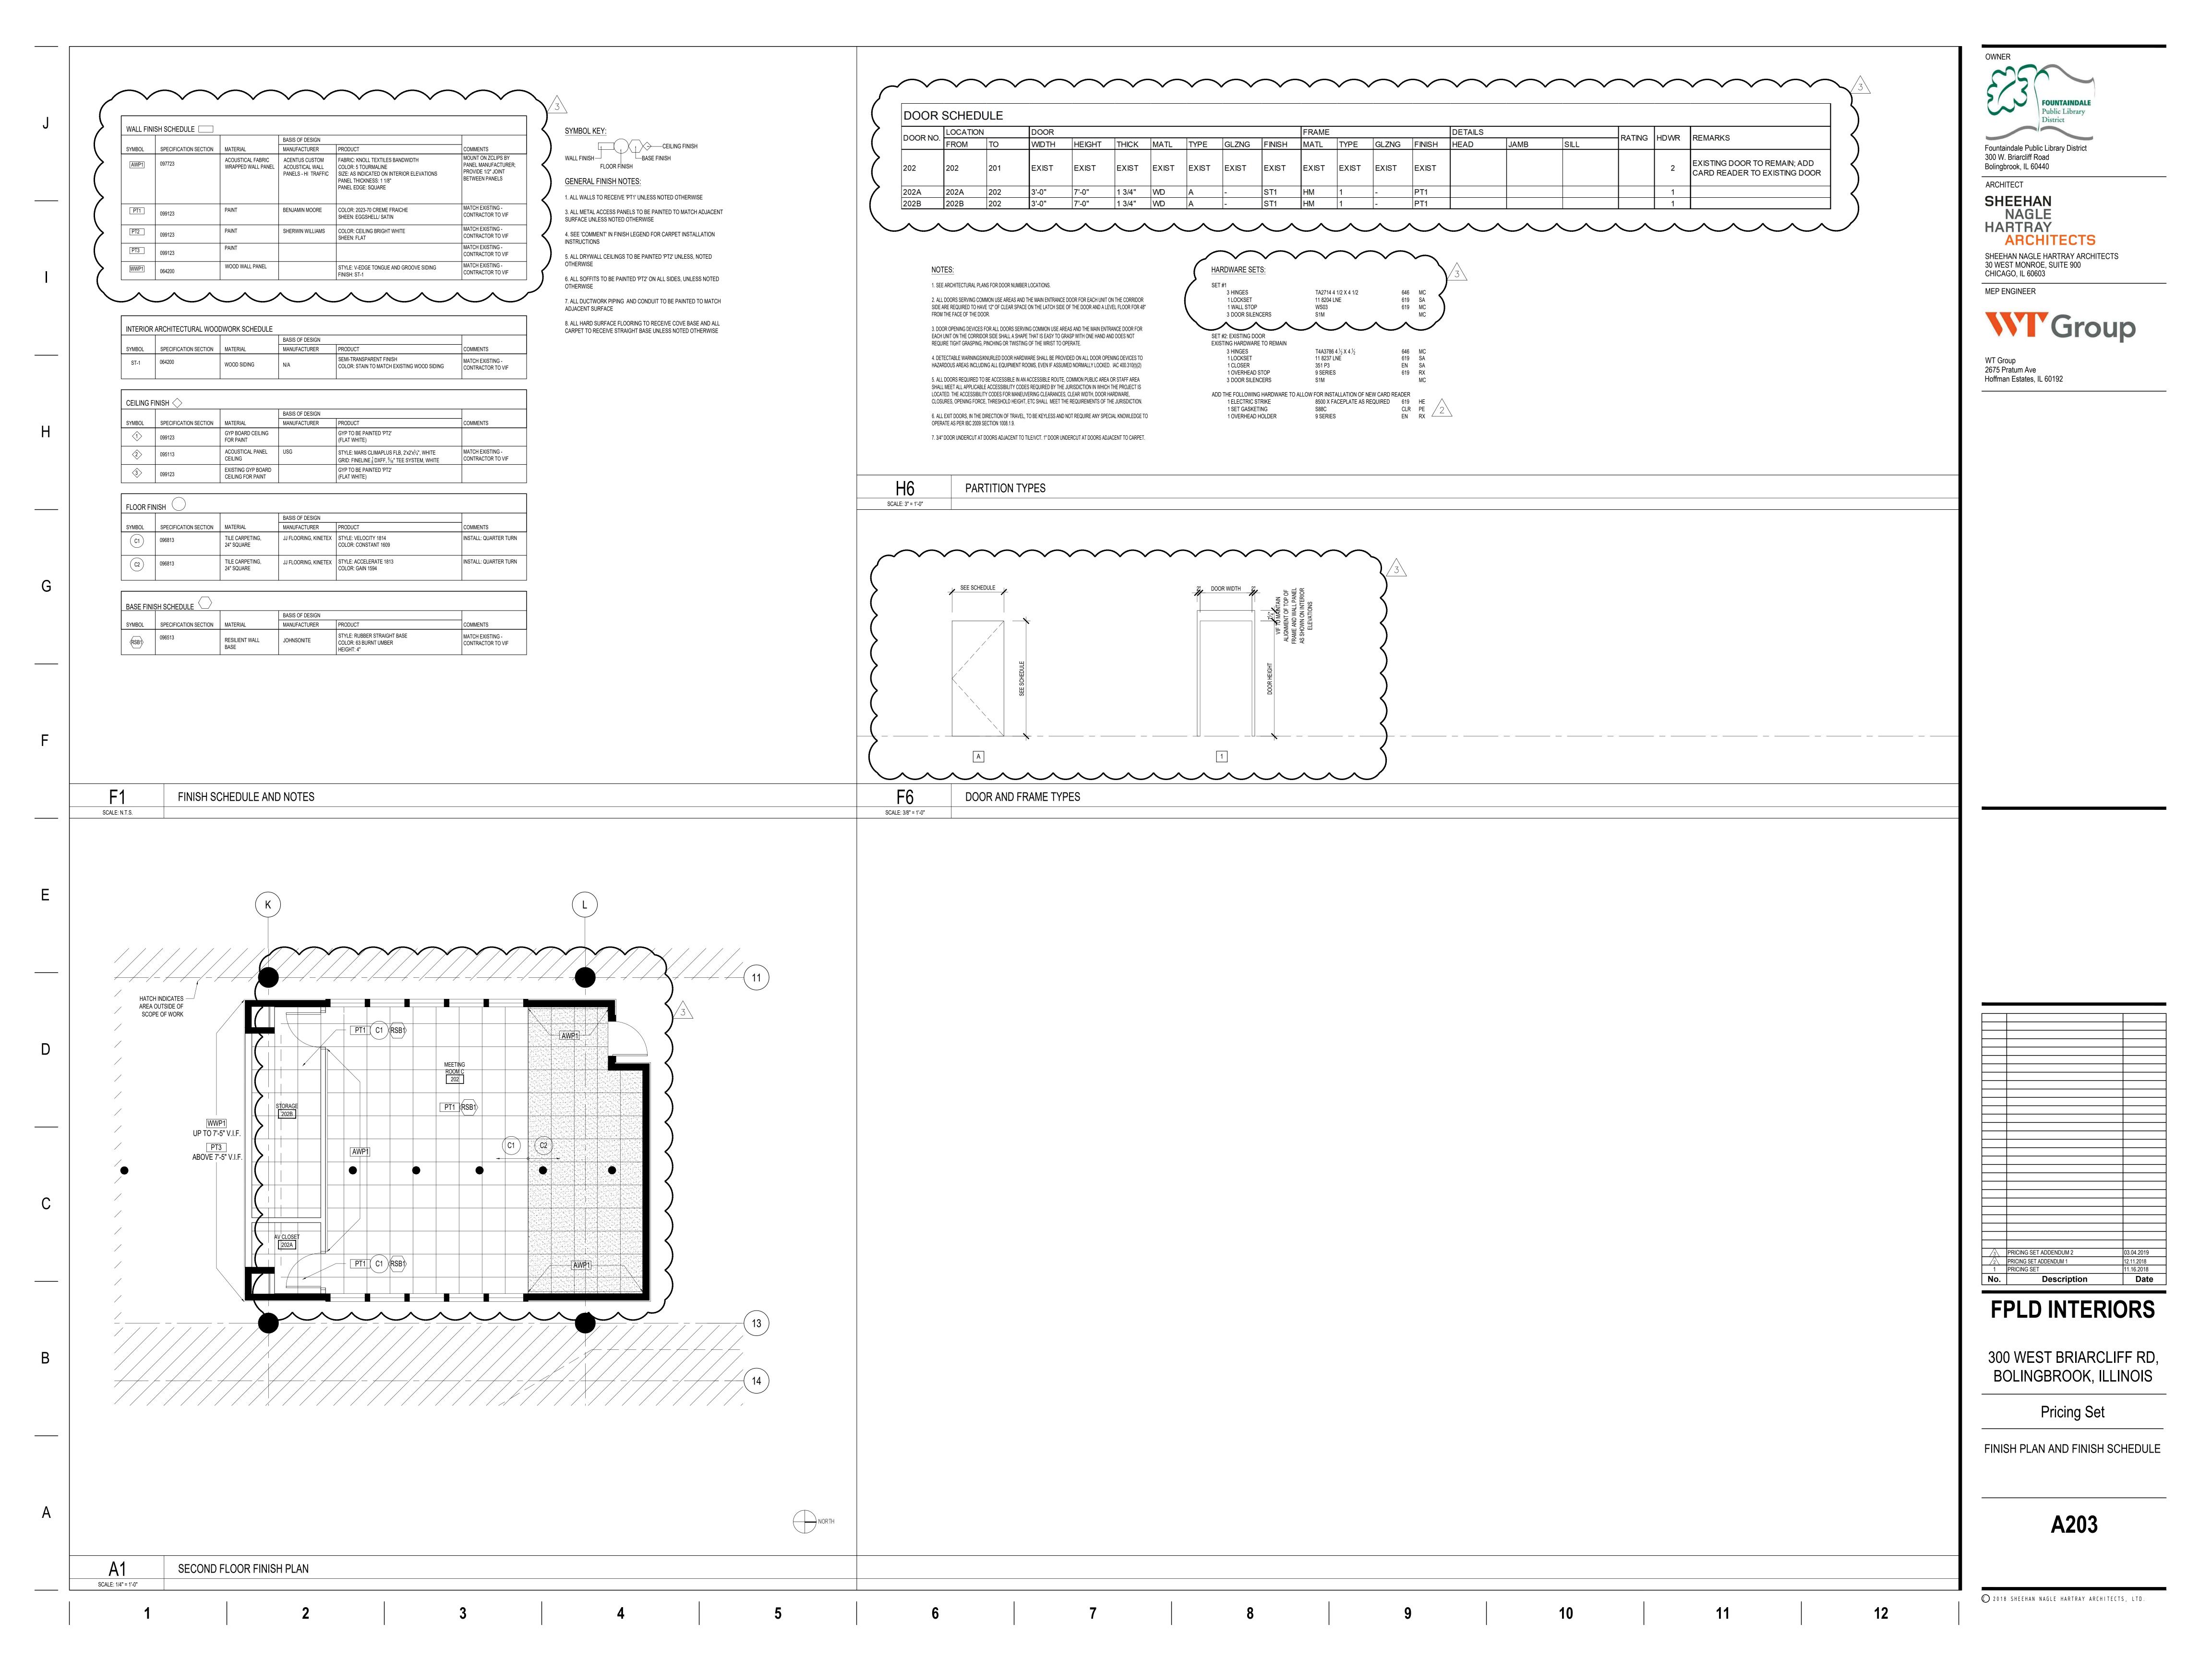

CENTER LINE

CMU CONCRETE MASONRY UNIT

DRINKING FOUNTAIN

AD AREA DRAIN

ISSUE DATE: 03.04.2019

DESCRIPTION OF WORK: THIS IS AN INTERIOR RENOVATION PROJECT TO CONVERT AN EXISTING SECOND FLOOR COMPUTER LAB INTO A MEETING ROOM. WORK INCLUDES ADDING STORAGE AND AV CLOSETS, ADDED LIGHT FIXTURES, SPRINKLER HEADS AND DIFFUSERS. NEW FINISHES ARE BEING PROVIDED FOR THE MEETING ROOM, STORAGE AND AV CLOSETS.