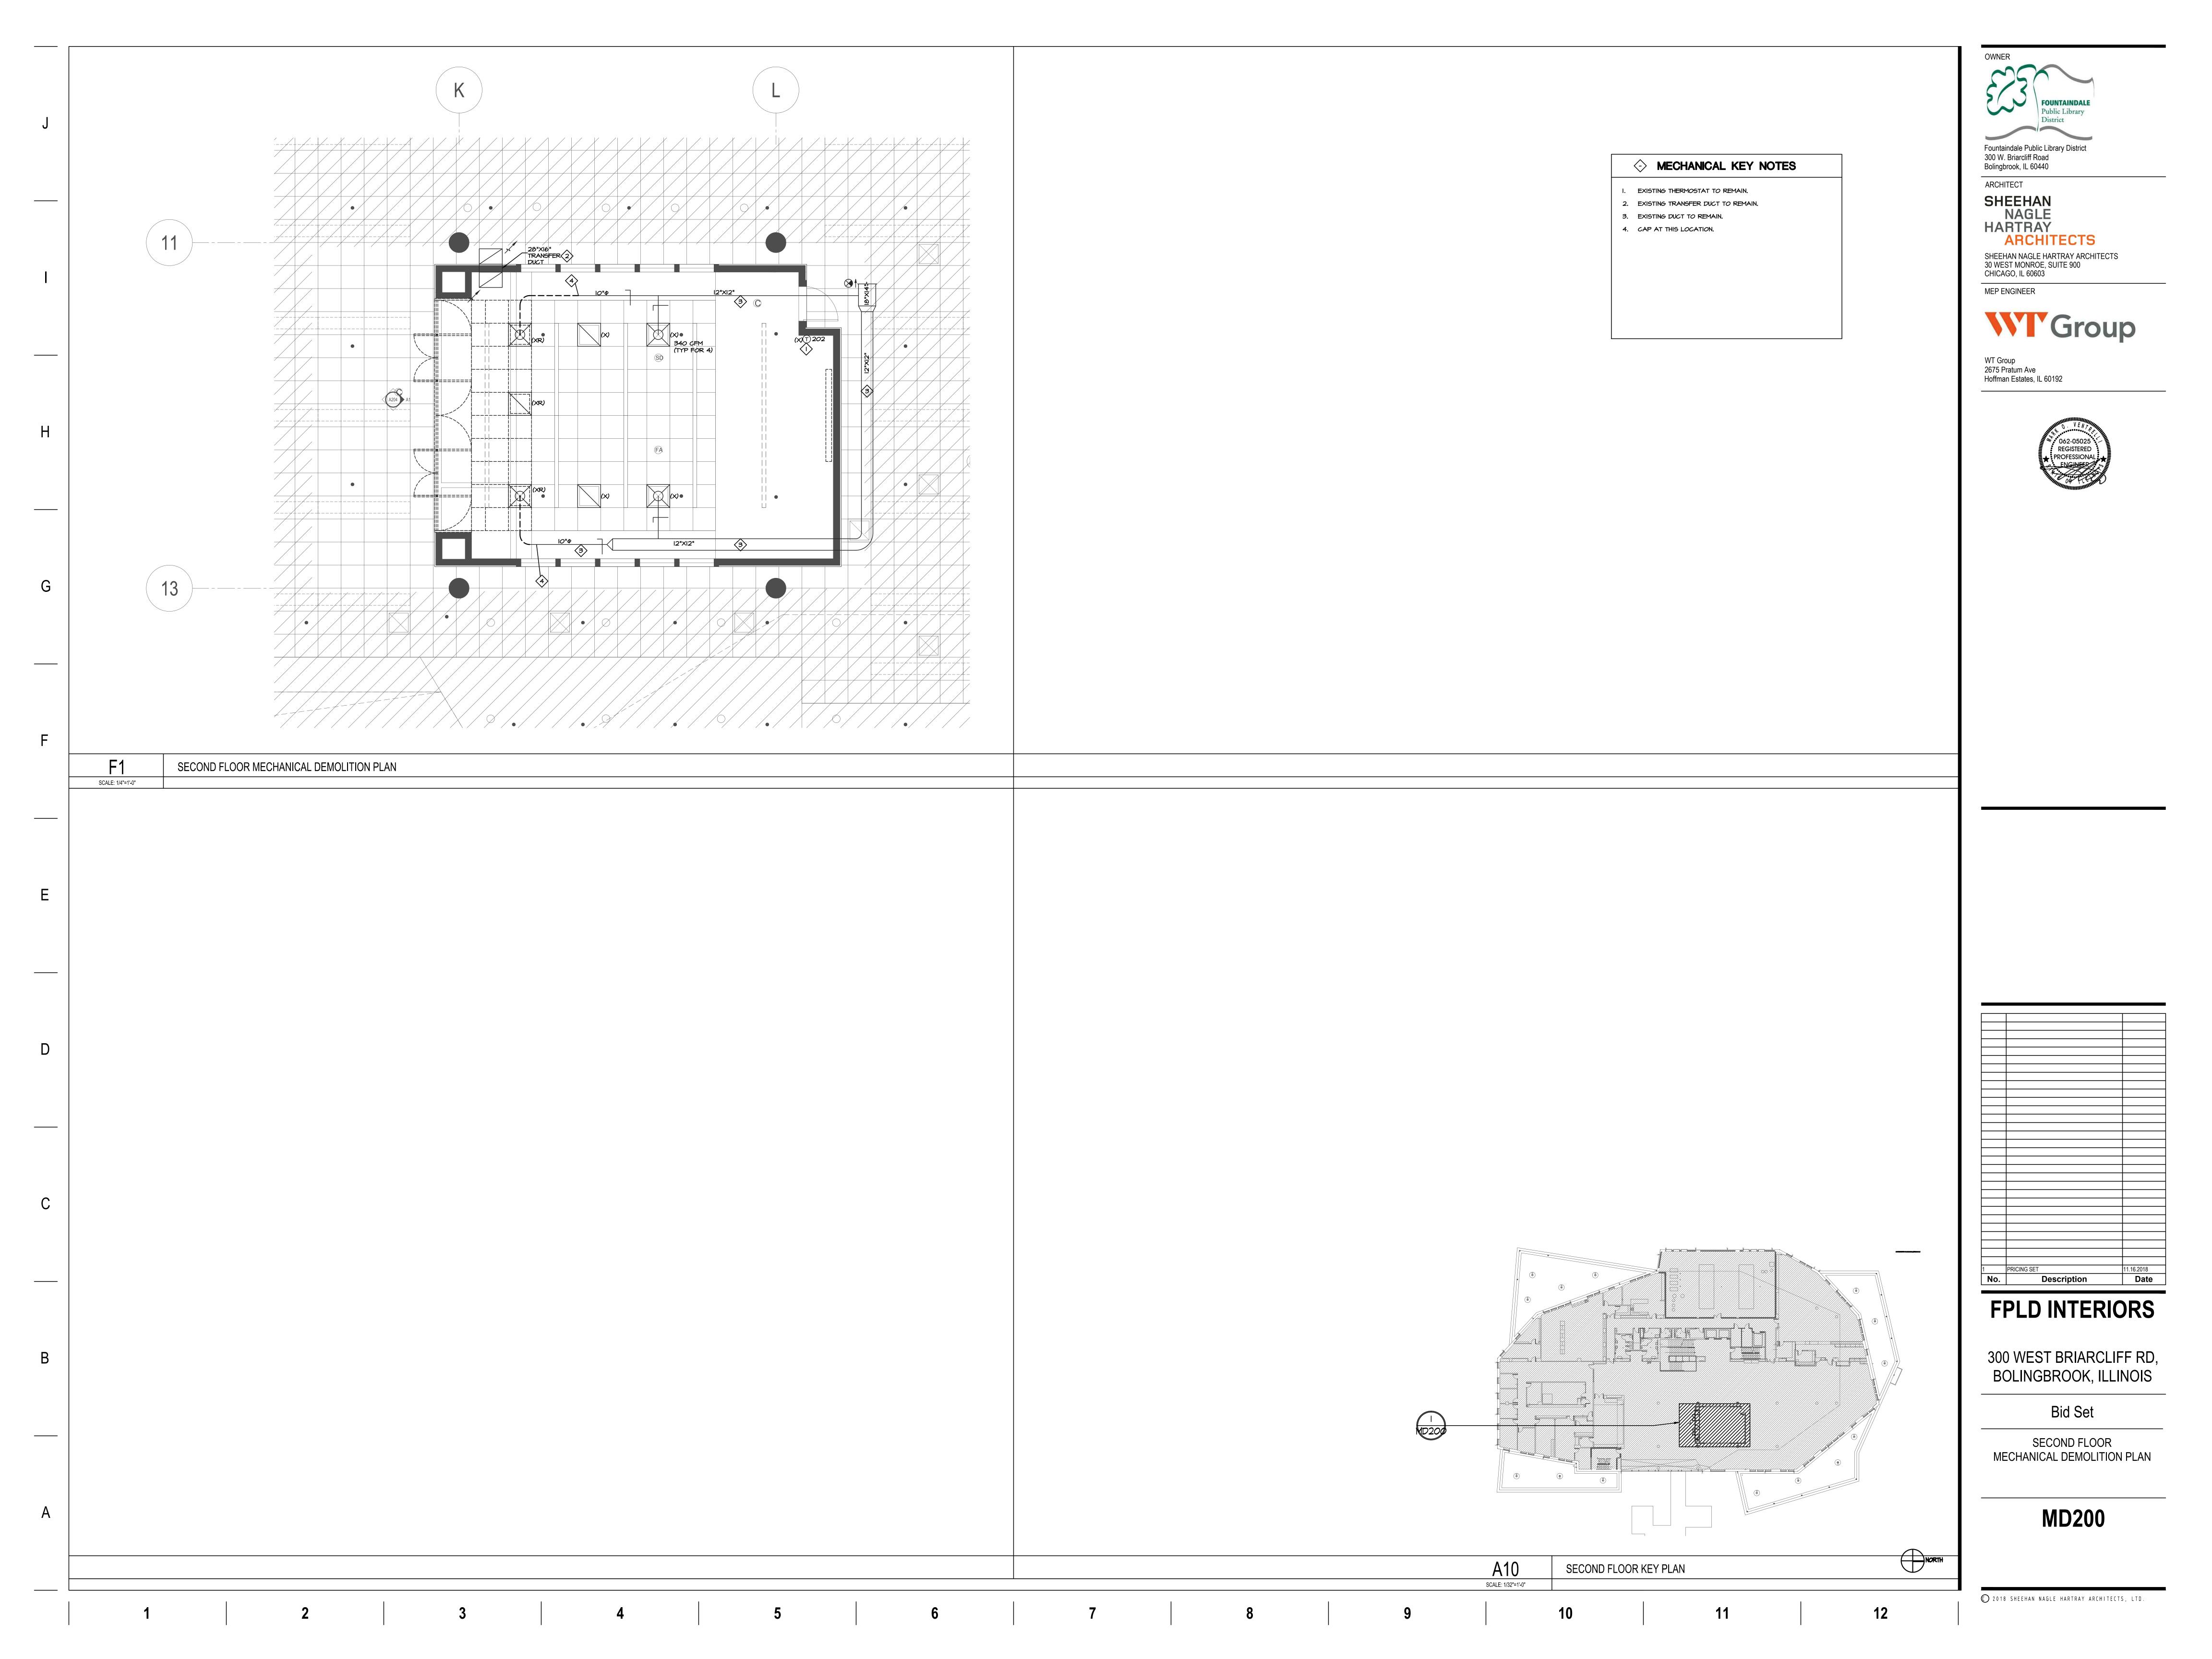

PER IAC 400.310(J-10). 7. CARPET PILE THICKNESS SHALL NOT EXCEED 1/2" PER ICC/ANSI 2003 SECTION 302.2
- 8. FLOOR SURFACES SHALL BE FIRM, STABLE AND SLIP RESISTANT PER ICC/ANSI A117.1-2003 SECTION 302.1.
- 9. ALL ALARMS TO COMPLY WITH ICC/ANSI A117.1-2003 SECTION 7.702. VISUAL SHALL BE SYNCHRONIZED PER ICC/ANSI A117.1-2003 CHAPTER 702. 10. OBJECTS WITH LEADING EDGES MORE THAN 24" AND NOT MORE THAT 80" AFF SHALL PROTRUDE A MAXIMUM OF 4" HORIZONTALLY PER ANSI A117.1-2003.
- 11. THE SLOPE OF WALKING SURFACES SHALL NOT EXCEED 1:20. THE CROSS SLOPE OF WALKING SURFACES SHALL NOT EXCEED 1:50 PER IAC 400.310.

**ACCESSIBILITY NOTES** 

© 2018 SHEEHAN NAGLE HARTRAY ARCHITECTS, LTD.

Description

**FPLD INTERIORS** 

300 WEST BRIARCLIFF RD,

BOLINGBROOK, ILLINOIS

Pricing Set

COVER

A200

















|             |                                    |           | VENTIL                                         | ATION SO   | CHED     | ULE                                  |                     |                         |                            |                  |         |
|-------------|------------------------------------|-----------|------------------------------------------------|------------|----------|--------------------------------------|---------------------|-------------------------|----------------------------|------------------|---------|
| ROOM<br>TAG | ROOM NAME OCCUPANCY CLASSIFICATION | I ARFA    | NUMBER OF<br>OCCUPANTS,<br>FIXTURES OR<br>SQFT |            |          | ED SPACE<br>LATION<br>EXHAUST<br>CFM | ACTUAL S SUPPLY CFM | PACE VEN<br>O.A.<br>CFM | TIL