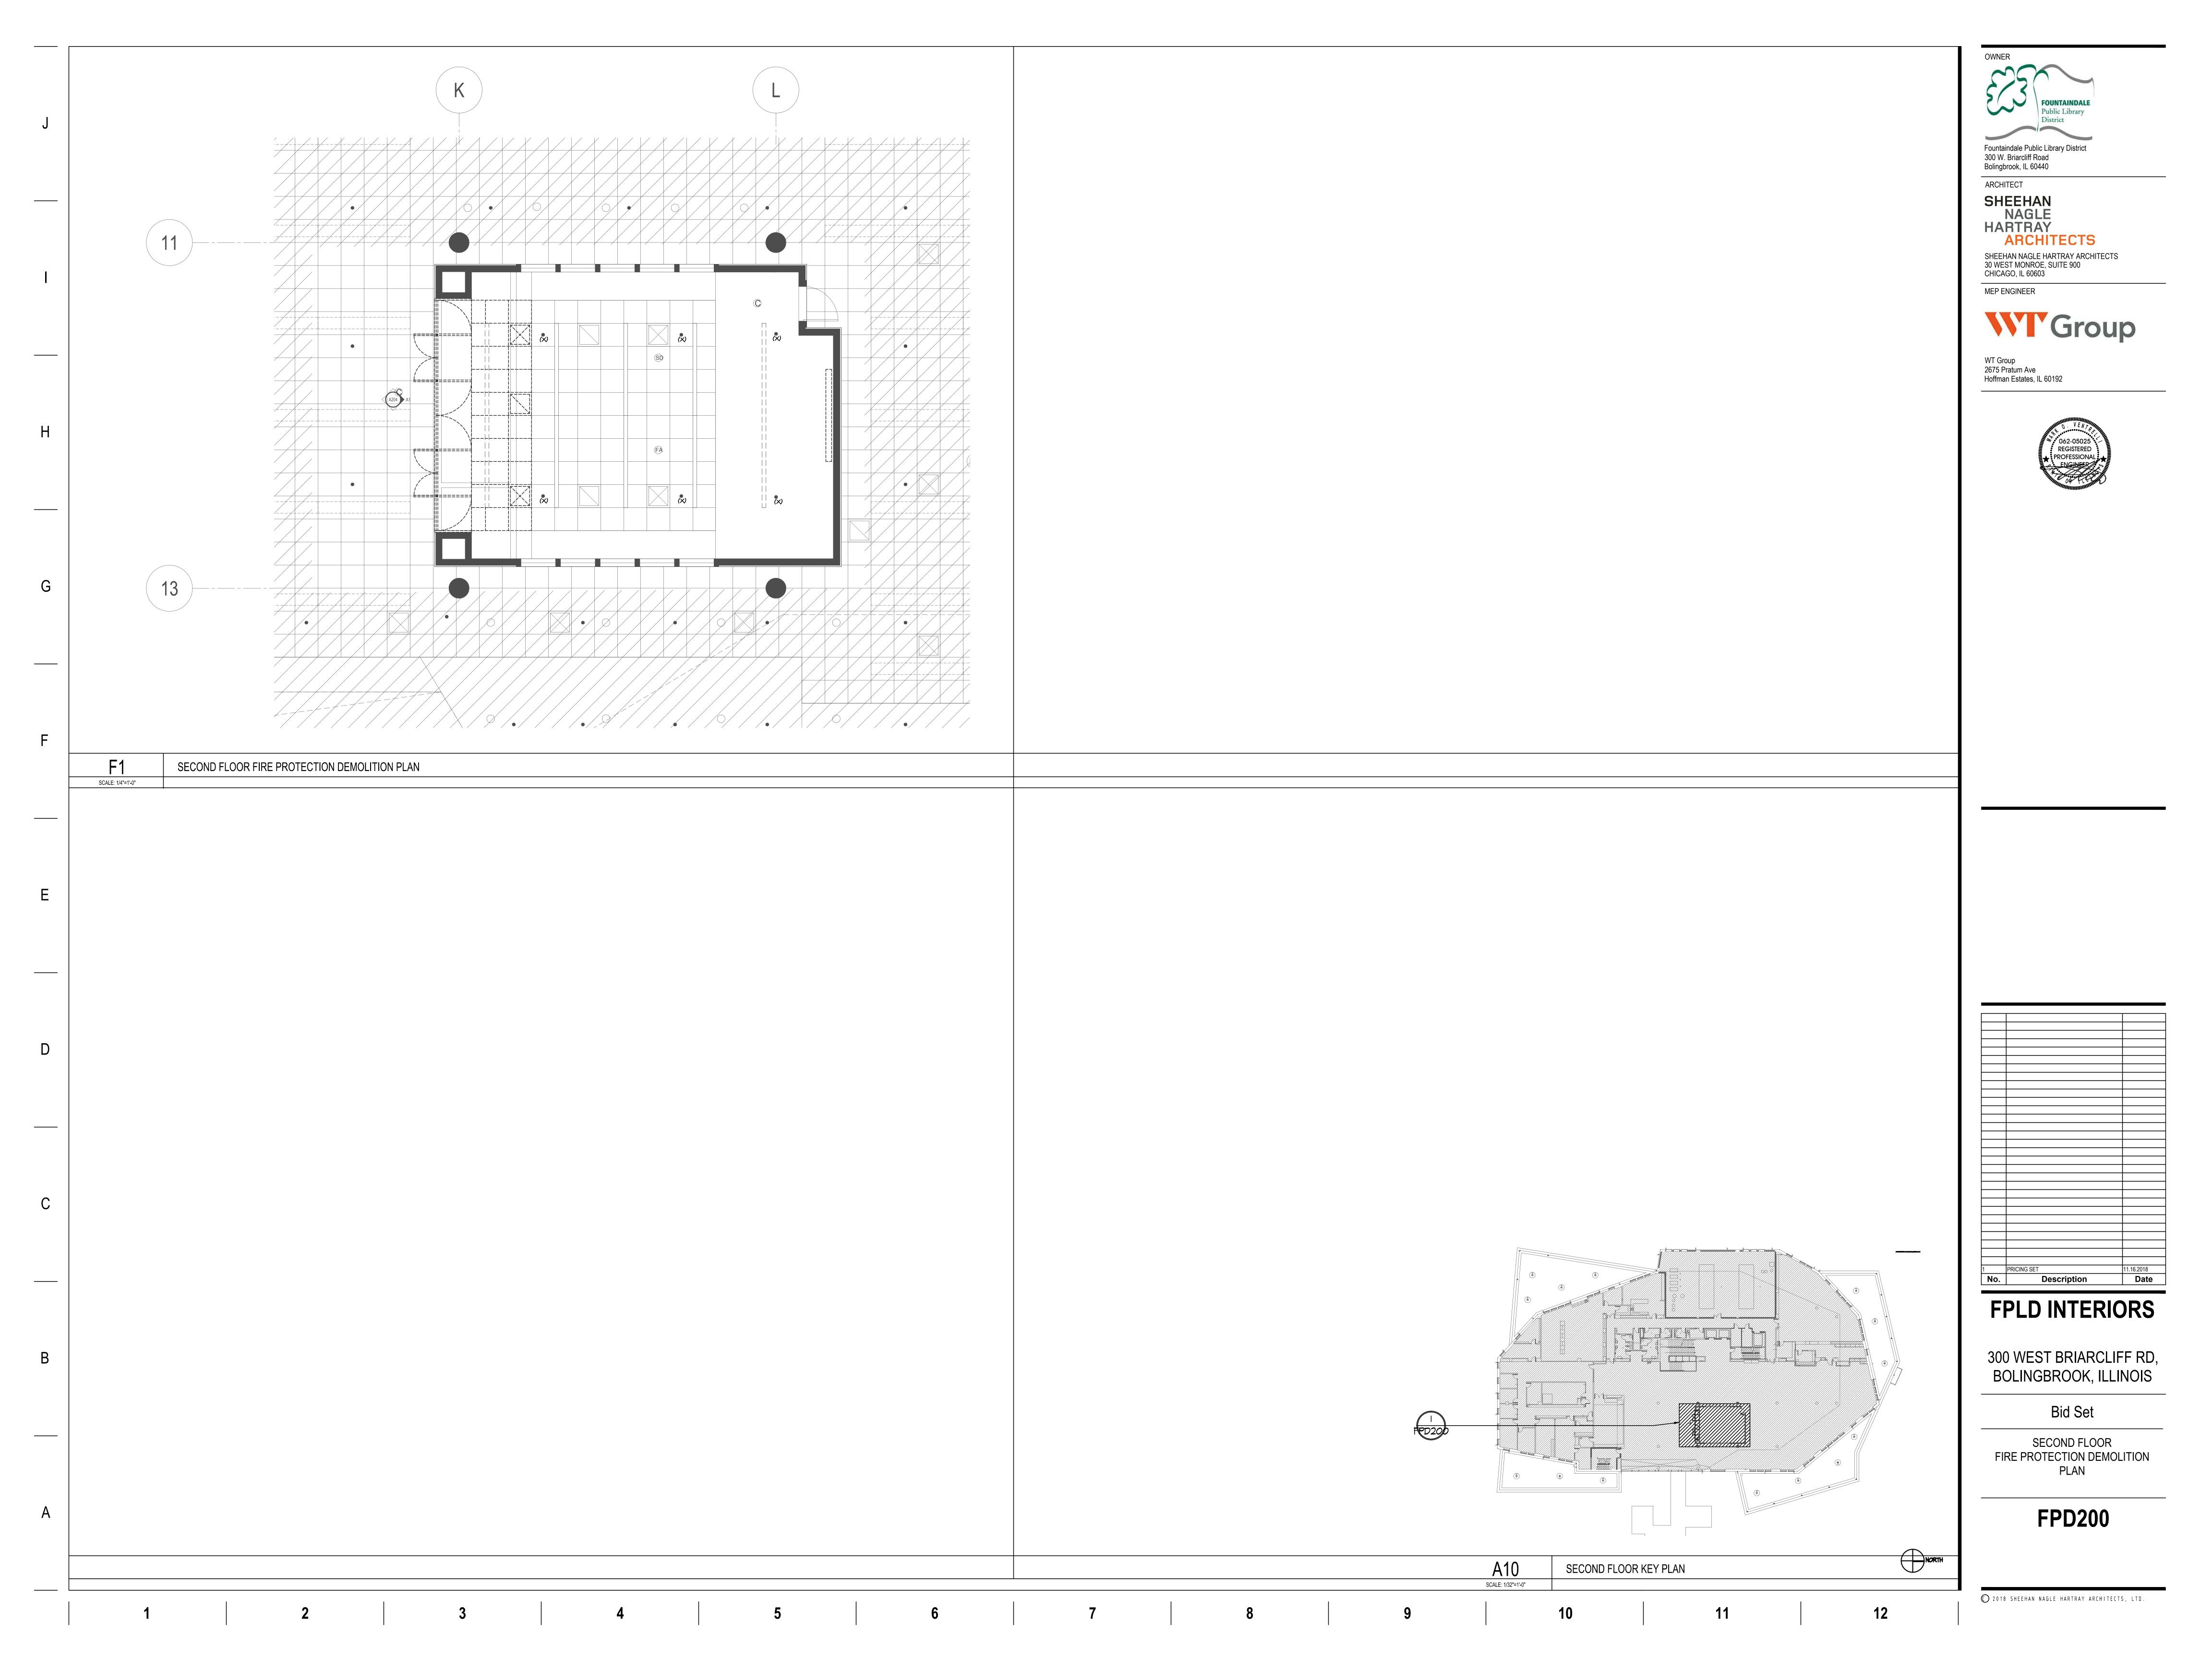

CENTER LINE

CMU CONCRETE MASONRY UNIT

DRINKING FOUNTAIN

AD AREA DRAIN

ISSUE DATE: 03.04.2019

DESCRIPTION OF WORK: THIS IS AN INTERIOR RENOVATION PROJECT TO CONVERT AN EXISTING SECOND FLOOR COMPUTER LAB INTO A MEETING ROOM. WORK INCLUDES ADDING STORAGE AND AV CLOSETS, ADDED LIGHT FIXTURES, SPRINKLER HEADS AND DIFFUSERS. NEW FINISHES ARE BEING PROVIDED FOR THE MEETING ROOM, STORAGE AND AV CLOSETS.