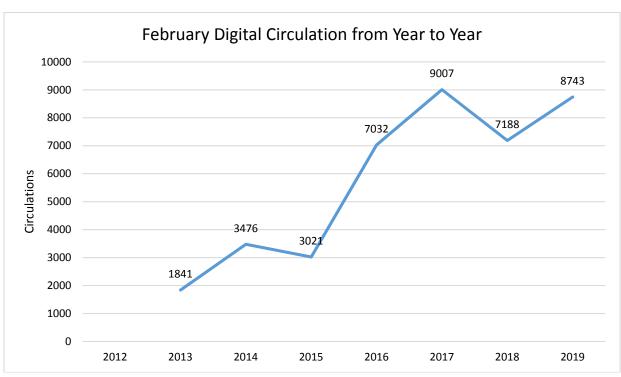

### <u>DIRECTOR'S REPORT – February, 2019</u>

Mills reported that about the new Illinois minimum wage increase to \$15 by the year 2025. A proposal to begin to incorporate this change into next year's budget will be included as part of the budget process this year.

Trustee Prodehl asked about the decline of physical checkouts versus digital items.

Prodehl also asked about what happens to withdrawn items. Mills discussed that they go to the Friends and the Better World Books service. Mills also discussed a possible Pinnacle Library Cooperative initiative to partner with local prisons and Senator Pat McGuire.