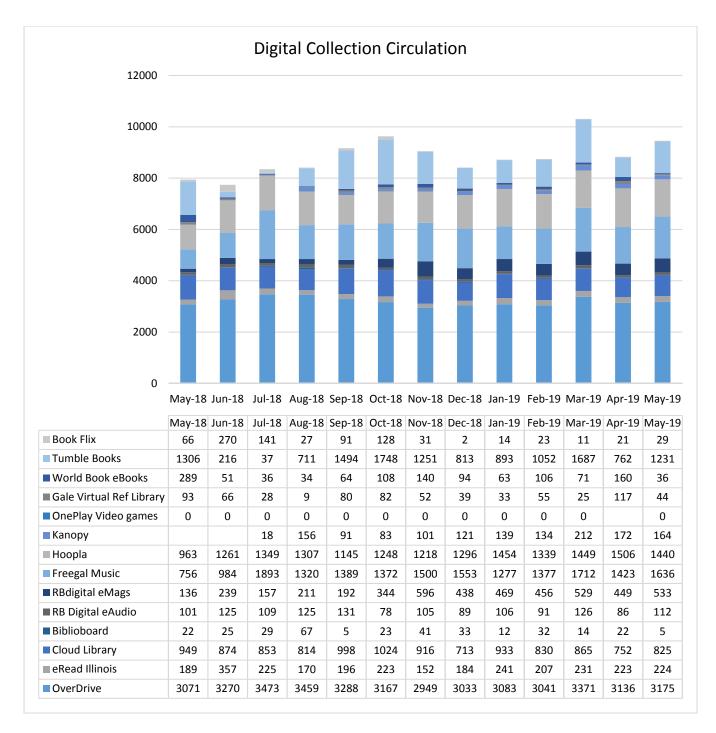

101               | 112               | 11     | 10.89%    |
| eRead Illinois eAudio   | 70                | 69                | -1     | -1.43%    |
| Biblioboards            | 22                | 5                 | -17    | -77.27%   |
| BookFlix                | 66                | 29                | -37    | -56.06%   |

| GVRL eBooks         | 93   | 44   | -49  | -52.69% |
|---------------------|------|------|------|---------|
| cloudLibrary eBooks | 319  | 268  | -51  | -15.99% |
| Tumblebooks         | 1306 | 1231 | -75  | -5.74%  |
| cloudLibrary Shared | 546  | 421  | -125 | -22.89% |
| World Book eBooks   | 289  | 36   | -253 | -87.54% |
| Totals              | 7941 | 9454 | 1513 | 19.05%  |

For May 2019, digital circulation was 14.7% of the library's total circulation.







**Digital Content Fast Facts - May 2019** 

#### **Overdrive**

- There were 4,414 unique users, which is a 12.3% growth from last May.
- eBooks accounted for 59.6% of checkouts, while eAudio accounted for 40.4% of the month's usage.
- 88.4% of checkouts were for Adult titles, 6.9% were for Young Adult titles, and
   4.7 % were for Juvenile titles.
- Our consortium has 9,216 active holds and 20,905 titles currently checked out.

#### cloudLibrary

- In May, there were **168 active users**. **Of those, 13 are new patrons**.
- There were **91 Pay Per Use eAudio circs**; 37 from Fountaindale patrons and 54 from Lemont patrons.

#### eRead Illinois/Axis 360

- In May, there were 101 active users, 26 of which are new users.
- The top 4 circulating subjects for May were Adult Fiction, Young Ad