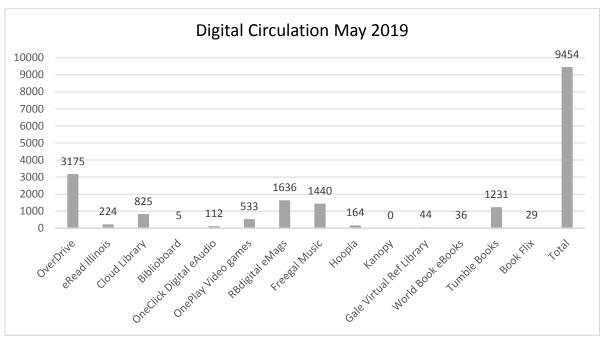

| 101               | 112               | 11     | 10.89%    |
| eRead Illinois eAudio   | 70                | 69                | -1     | -1.43%    |
| Biblioboards            | 22                | 5                 | -17    | -77.27%   |
| BookFlix                | 66                | 29                | -37    | -56.06%   |

| GVRL eBooks         | 93   | 44   | -49  | -52.69% |
|---------------------|------|------|------|---------|
| cloudLibrary eBooks | 319  | 268  | -51  | -15.99% |
| Tumblebooks         | 1306 | 1231 | -75  | -5.74%  |
| cloudLibrary Shared | 546  | 421  | -125 | -22.89% |
| World Book eBooks   | 289  | 36   | -253 | -87.54% |
| Totals              | 7941 | 9454 | 1513 | 19.05%  |

For May 2019, digital circulation was 14.7% of the library's total circulation.







**Digital Content Fast Facts - May 2019** 

#### **Overdrive**

- There were 4,414 unique users, which is a 12.3% growth from last May.
- eBooks accounted for 59.6% of checkouts, while eAudio accounted for 40.4% of the month's usage.
- 88.4% of checkouts were for Adult titles, 6.9% were for Young Adult titles, and
   4.7 % were for Juvenile titles.
- Our consortium has 9,216 active holds and 20,905 titles currently checked out.

#### cloudLibrary

- In May, there were **168 active users**. **Of those, 13 are new patrons**.
- There were **91 Pay Per Use eAudio circs**; 37 from Fountaindale patrons and 54 from Lemont patrons.

#### eRead Illinois/Axis 360

- In May, there were 101 active users, 26 of which are new users.
- The top 4 circulating subjects for May were Adult Fiction, Young