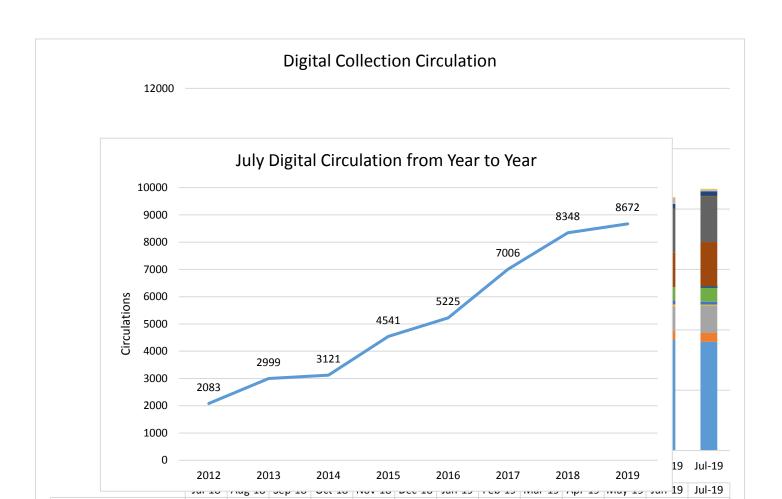

| cloudLibrary Shared     | 394  | 408  | 14   | 3.55%   |
| eRead Illinois eAudio   | 87   | 96   | 9    | 10.34%  |
| PressReader             | 0    | 8    | 8    |         |
| Biblioboards            | 29   | 36   | 7    | 24.14%  |
| Tumblebooks             | 37   | 39   | 2    | 5.41%   |
| GVRL eBooks             | 28   | 12   | -16  | -57.14% |
| Rbdigital eAudio        | 109  | 91   | -18  | -16.51% |
| cloudLibrary eBooks     | 360  | 333  | -27  | -7.50%  |
| World Book eBooks       | 36   | 7    | -29  | -80.56% |
| BookFlix                | 141  | 26   | -115 | -81.56% |
| Freegal Music Streaming | 1631 | 1082 | -549 | -33.66% |
| TOTALS                  | 8348 | 8672 | 324  | 3.88%   |

For **July 2019**, digital circulation was **11.3%** of the library's total circulation.



## **Digital Content Fast Facts - July 2019**

#### **Overdrive**

- There were 4,765 unique users, which is a 9.8% growth from last July.
- **eBooks** accounted for **61%** of checkouts, while **eAudio** accounted for **39%**.
- 87.3% of checkouts were for Adult titles, 7.8% were for Young Adult titles, and 4.9 % made up Juvenile titles.
- During the month, Pinnacle had 9,780 active holds and 22,350 titles checked out.

#### cloudLibrary

- There were 228 active users in the month. Of those, 22 are new patrons.
- eBooks accounted for 80% of the month's checkouts; eAudio accounted for 20%

### eRead Illinois/Axis 360

- There were 110 active users, 33 of which are new users.
- The top circulating audiences/subjects were Adult Fiction, Juvenile Fiction, Young Adult Fiction and Biographies