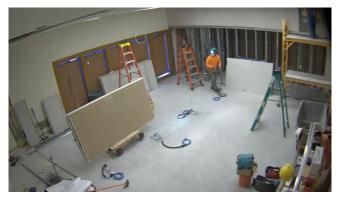

### LIBRARY PROJECTS

Mills reported that Walter Daniels will be starting construction on the 2<sup>nd</sup> floor meeting room next week. The project is projected to be completed by mid-October.

### CORRESPONDENCE

Mills shared an article from WGN New about the shortage of skilled laborers affecting construction projects in the Chicagoland area.