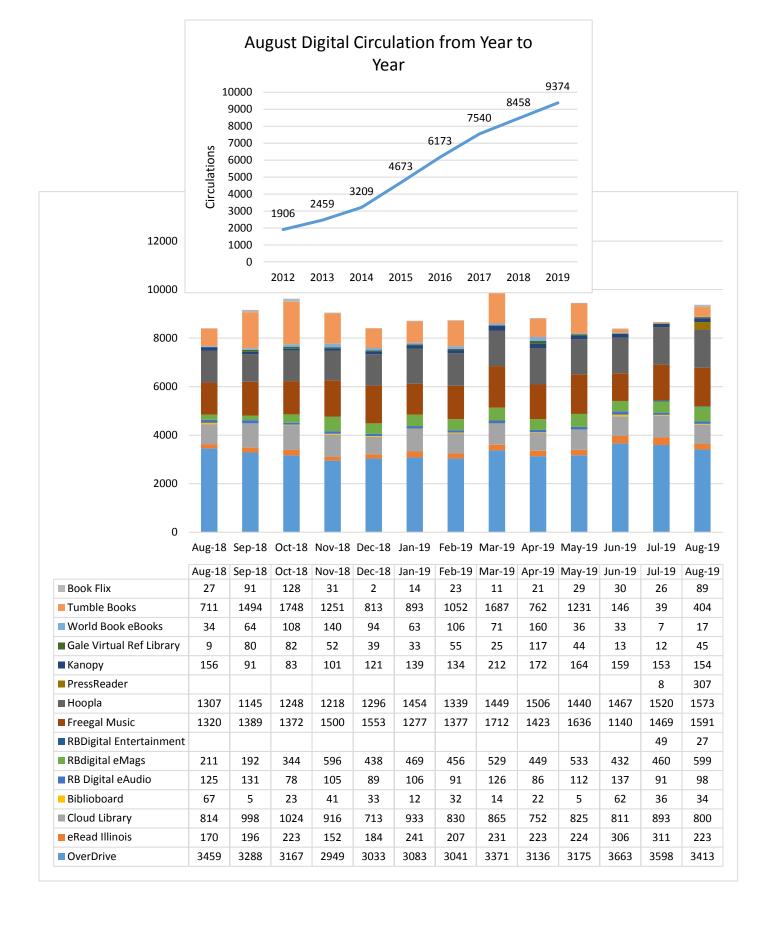

47%     |
| eRead Illinois eAudio   | 71       | 78       | 7    | 9.86%     |
| Kanopy                  | 156      | 154      | -2   | 0.00%     |
| OverDrive eAudio        | 1449     | 1439     | -10  | -0.69%    |
| World Book eBooks       | 34       | 17       | -17  | -50.00%   |
| Rbdigital eAudio        | 125      | 98       | -27  | -21.60%   |
| Biblioboards            | 67       | 34       | -33  | -49.25%   |
| OverDrive eBooks        | 2010     | 1974     | -36  | -1.79%    |
| cloudLibrary eBooks     | 330      | 264      | -66  | -20.00%   |
| Tumblebooks             | 711      | 404      | -307 | -43.18%   |
| Totals                  | 8410     | 9374     | 964  | 11.46%    |

For August 2019, digital circulation was  $\underline{13\%}$  of the library's total circulation.



#### **Digital Content Fast Facts - August 2019**

#### Overdrive

- There were **4,786 unique users**, which is a **13.3% growth** from last August.
- eBooks accounted for 59% of checkouts, while eAudio accounted for 41%.
- **88.1%** of checkouts were for **Adult** titles, **7.3%** were for **Young Adult** titles, and **4.6**% made up **Juvenile** titles.
- During the month, Pinnacle had 9,564 active holds and 22,433 titles checked out.

#### cloudLibrary

- There were 187 active users in the month. Of those, 12 are new patrons.
- eBooks accounted for 85% of the month's checkouts; eAudio accounted for 15%
- Pay Per Use program yielded 29 circs from FPLD and 53 circs from LMPL

#### eRead Illinois/Axis 360

- There were 97 active users, 25 of which are new users.
- The top circulating au