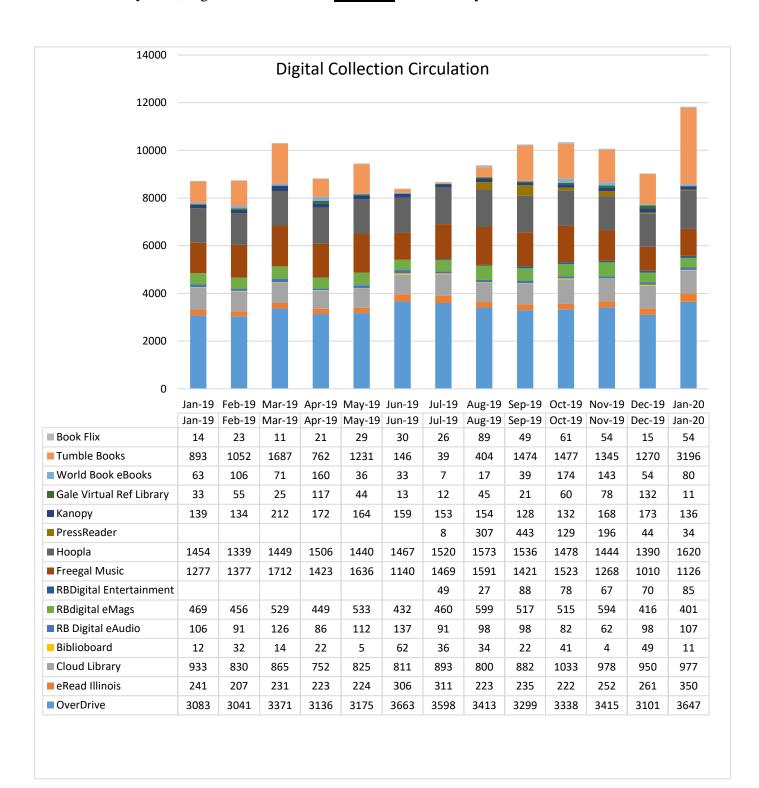

| 63       | 80       | 17     | 26.98%    |
| OverDrive eBooks        | 2064     | 2075     | 11     | 0.53%     |
| Rbdigital eAudio        | 106      | 107      | 1      | 0.94%     |
| Biblioboards            | 12       | 11       | -1     | -8.33%    |
| Kanopy                  | 139      | 136      | -3     | -2.16%    |
| cloudLibrary eBooks     | 316      | 312      | -4     | -1.27%    |
| GVRL eBooks             | 33       | 11       | -22    | -66.67%   |

| RBdigital eMags         | 469  | 401   | -68  | -14.50% |
|-------------------------|------|-------|------|---------|
| Freegal Music Streaming | 1046 | 780   | -266 | -25.43% |
| Totals                  | 8719 | 11830 | 3111 | 35.68%  |

For January 2020, digital circulation was 16.77% of the library's total circulation.



# **Digital Content Fast Facts – January 2020**

### Overdrive

- There were **5,184 unique users**, which is a **15.4% growth** from last January.
- **eBooks** accounted for **59.8%** of checkouts, while **eAudio** accounted for **40.2%**.
- 87.4% of checkouts were for Adult titles, 6.4% were for Young Adult titles, and 6.2% made up Juvenile titles.
- During the month, PLC yielded 10,739 active holds and 23,241 total checkouts.

### cloudLibrary

- There were 235 active users in the month. Of those, 27 are new patrons.
- **86.32%** of checkouts were **Adult titles**, **5.62%** were **Young Adult** titles and **8.06%** were **Juvenile** titles.
- Pay Per Use eAudio program yielded 44 circs from FPLD and 36 circs from LMPL.

### eRead Illinois/Axis 360

- There were 113 active users for t