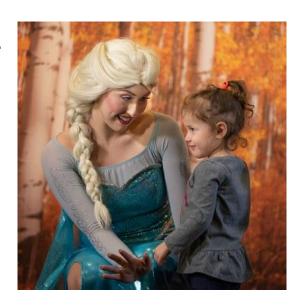

Bradley said. "They really all did such a wonderful job on them."

In one of Fountaindales most recent events to go along with the new library card design, they hosted a Winter Carnival that featured a performance and meet and greet with "Frozen" princesses Anna and Elsa.