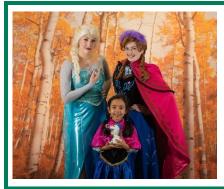

Bradley said. "They really all did such a wonderful job on them."

In one of Fountaindales most recent events to go along with the new library card design, they hosted a Winter Carnival that featured a performance and meet and greet with "Frozen" princesses Anna and Elsa.