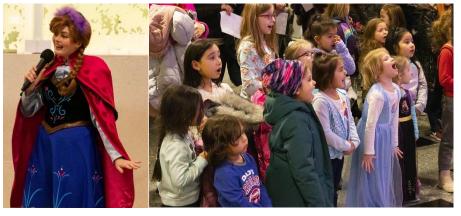

Bradley said. "They really all did such a wonderful job on them."

In one of Fountaindales most recent events to go along with the new library card design, they hosted a Winter Carnival that featured a performance and meet and greet with "Frozen" princesses Anna and Elsa.

Also with the carnival, there was laser tag, a balloon sculpture live art show, live music and games and prizes.

"The Winter Carnival was a huge success because we had more than 1,000 people in line to not just see the carnival, but see the new library card designs as well," Bradley said.