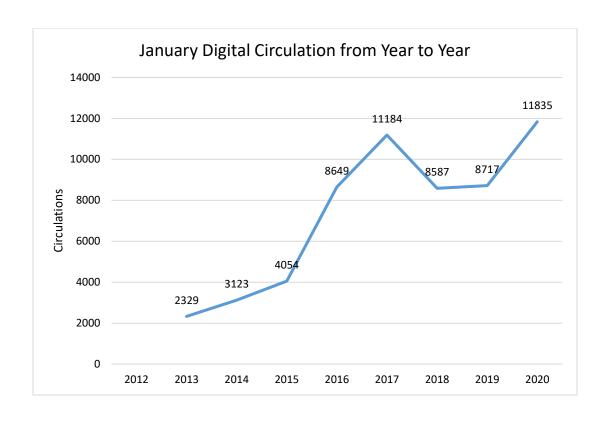

| 4502     | 4981     | 479    | 10.64%   |
| Studio 300 | 3607     | 3419     | -188   | -5.21%   |
| Digital    | 8717     | 11835    | 3118   | 35.77%   |
| TOTALS     | 70588    | 75400    | 4812   | 6.82%    |
|            |          |          |        |          |



# **Battle of the AV Formats**

| Format       | Circs |     | Format             |        |
|--------------|-------|-----|--------------------|--------|
| Blu-ray      | 3,620 | vs. | DVD                | 13,574 |
| CD Audiobook | 697   | vs. | Playaway Audiobook | 716    |

# **Special Collections**

| Collection         | Circs |
|--------------------|-------|
| Lucky Day          | 1,490 |
| Mobile Hotspots    | 49    |
| Roku Media Players | 32    |
| Dolls              | 78    |
| STEAMboxes         | 37    |



# **Comparison of Digital Collection Usage**

| Digital Platform        | Jan 2019 | Jan 2020 | Change | % Changed |
|-------------------------|----------|----------|--------|-----------|
| Tumblebooks             | 893      | 3196     | 2303   | 257.89%   |
| OverDrive eAudio        | 1019     | 1572     | 553    | 54.27%    |
| Hoopla                  | 1454     | 1620     | 166    | 11.42%    |
| Freegal Music Downloads | 231      | 346      | 115    | 49.78%    |
| Rbdigital Entertainment | 0        | 70       | 70     |           |
| eRead Illinois eAudio   | 87       | 146      | 59     | 67.82%    |
| eRead Illinois eBooks   | 154      | 204      | 50     | 32.47%    |
| PressReader             | 0        | 44       | 44     |           |
| BookFlix                | 14       | 54