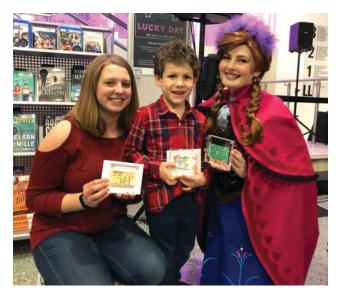

Bradley said. "They really all did such a wonderful job on them."

In one of Fountaindales most recent events to go along with the new library card design, they hosted a Winter Carnival that featured a performance and meet and greet with "Frozen" princesses Anna and Elsa.

Also with the carnival, there was laser tag, a balloon sculpture live art show, live music and games and prizes.

"The Winter Carnival was a huge success because we had more than 1,000 people in line to not just see the carnival, but see the new library card designs as well," Bradley said.