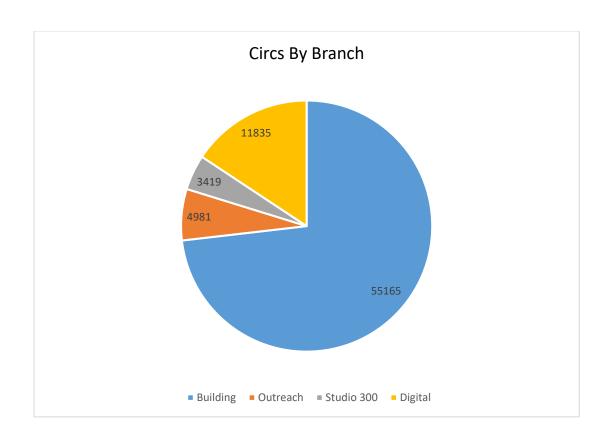

4     | 11    | 7     | 175% |
| Young Adult Nonfiction             | 280   | 282   | 2     | 1%   |
| Young Adult Technology & Equipment | 0     | 0     | 0     |      |
| Young Adult Video Games            | 1029  | 910   | -119  | -12% |
| TOTALS                             | 61871 | 63565 | 1694  | 3%   |

**Circulation by Branches** 

| Branches   | Jan 2019 | Jan 2020 | Change | % Change |
|------------|----------|----------|--------|----------|
| Building   | 53,762   | 55165    | 1403   | 2.61%    |
| Outreach   | 4502     | 4981     | 479    | 10.64%   |
| Studio 300 | 3607     | 3419     | -188   | -5.21%   |
| Digital    | 8717     | 11835    | 3118   | 35.77%   |
| TOTALS     | 70588    | 75400    | 4812   | 6.82%    |
|            |          |          |        |          |



# **Battle of the AV Formats**

| Format       | Circs |     | Format             |        |
|--------------|-------|-----|--------------------|--------|
| Blu-ray      | 3,620 | vs. | DVD                | 13,574 |
| CD Audiobook | 697   | vs. | Playaway Audiobook | 716    |

# **Special Collections**

| Collection         | Circs |
|--------------------|-------|
| Lucky Day          | 1,490 |
| Mobile Hotspots    | 49    |
| Roku Media Players | 32    |
| Dolls              | 78    |
| STEAMboxes         | 37    |



# **Comparison of Digital Collection Usage**

| Digital Platform        | Jan 2019 | Jan 2020 | Change | % Changed |
|-------------------------|----------|----------|--------|-----------|
| Tumblebooks             | 893      | 3196     | 2303   | 257.89%   |
| OverDrive eAu