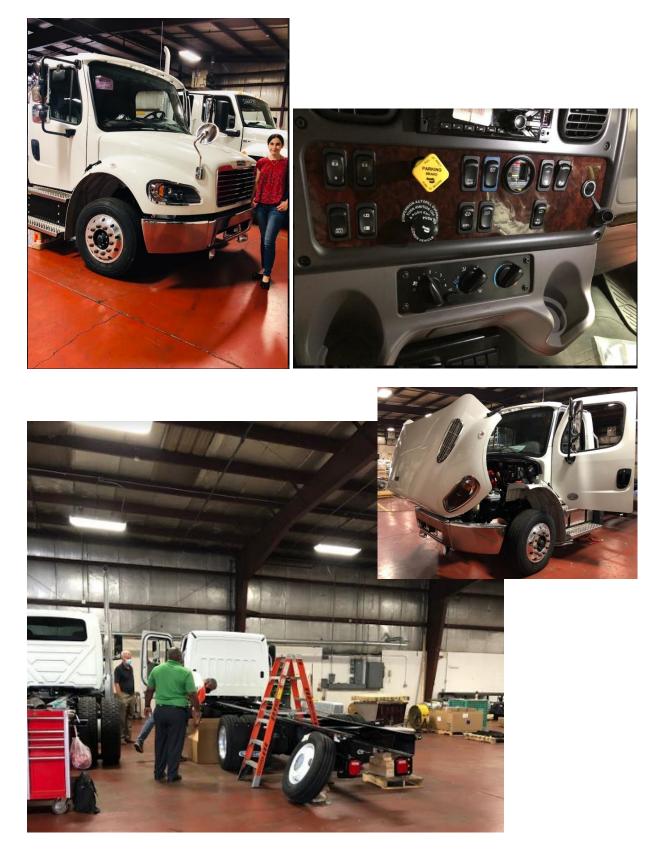

Trustee Spindel asked about Wi-Fi in our parking lot. Mills reported that both patrons and staff are utilizing this service now.

Mills reported that production had stopped on the new bookmobile because of COVID-19. Work has resumed and Outreach Services Manager Tana Petrov and bookmobile consultant Michael Swendrowski will be traveling to Wisconsin to inspect the chassis and the hybrid powertrain. The bookmobile will then be transported to Summit Body Works in Colorado for completion.