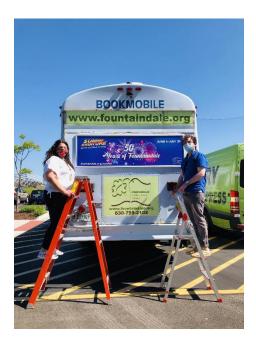

Trustee Spindel asked about Wi-Fi in our parking lot. Mills reported that both patrons and staff are utilizing this service now.

Mills reported that production had stopped on the new bookmobile because of COVID-19. Work has resumed and Outreach Services Manager Tana Petrov and bookmobile consultant Michael Swendrowski will be traveling to Wisconsin to inspect the chassis and the hybrid powertrain. The bookmobile will then be transported to Summit Body Works in Colorado for completion.

Mills distributed a draft of the new Bookmobile wrap. The trustees discussed the wrap and shared their thoughts.