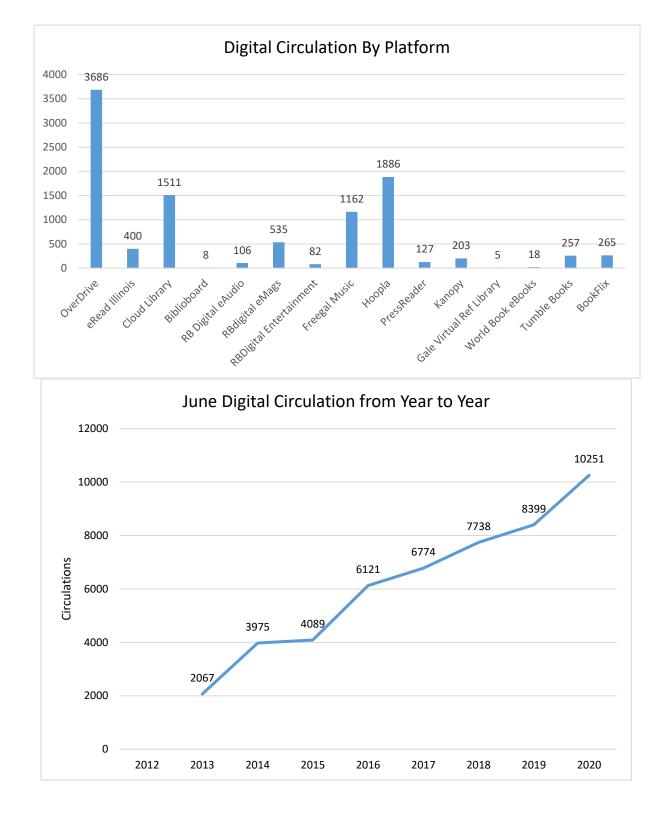

| 159      | 203      | 44     | 27.67%    |
| cloudLibrary eAudio     | 123      | 163      | 40     | 32.52%    |
| eRead Illinois eBooks   | 222      | 244      | 22     | 9.91%     |
| GVRL eBooks             | 13       | 5        | -8     | -61.54%   |
| World Book eBooks       | 33       | 18       | -15    | -45.45%   |
| Rbdigital eAudio        | 137      | 106      | -31    | -22.63%   |
| OverDrive eBooks        | 2290     | 2248     | -42    | -1.83%    |
| Biblioboards            | 62       | 8        | -54    | -87.10%   |
| Freegal Music Downloads | 415      | 358      | -57    | -13.73%   |
| Totals                  | 8399     | 10251    | 1852   | 22.05%    |

For **June 2020**, digital circulation was 27.4% of the library's total circulation.



OverDrive



### **Digital Content Fast Facts – June 2020**

#### **Overdrive**

- There were **5,702 unique users**, which is a **24.6% growth** from last June.
- eBooks accounted for 65% of checkouts, while eAudio accounted for 35%.
- Checkouts by Audience: Adults: 82%; Young Adults: 8%; Juvenile: 10%
- During the month, PLC yielded **13,221 active holds** and **25,055 total checkouts**.

<u>cloudLibrary</u>

- There were 228 active users in the month. Of those, 12 are new patrons.
- Pay Per Use eAudio program yielded 39 circs from FPLD and 44 circs from LMPL.

#### eRead Illinois/Axis 360

- There were **152 active users** for the month, **39** of which are **new users**.
- eBooks accounted for 61% of checkouts, while eAudio accounted for 39%.

#### <u>Hoopla</u>

- The most popular titles in June