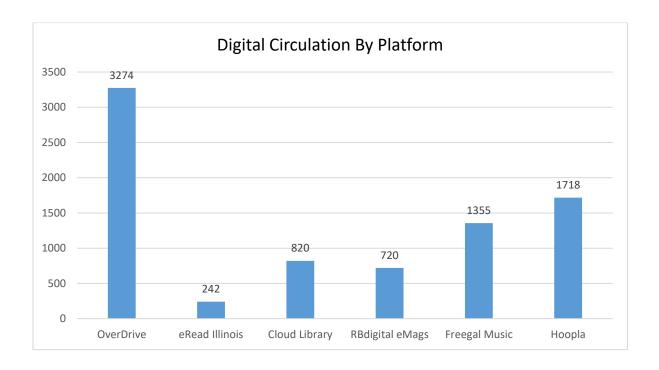

| 13.79%    |
| Kanopy                  | 168      | 181      | 13     | 7.74%     |
| OverDrive eBooks        | 1921     | 1930     | 9      | 0.47%     |
| eRead Illinois eAudio   | 107      | 77       | -30    | -28.04%   |
| cloudLibrary eAudio     | 150      | 120      | -30    | -20.00%   |
| Rbdigital eAudio        | 62       | 0        | -62    | -100.00%  |
| Rbdigital Entertainment | 67       | 0        | -67    | -100.00%  |
| Freegal Music Downloads | 405      | 335      | -70    | -17.28%   |
| PressReader             | 196      | 52       | -144   | -73.47%   |
| OverDrive eAudio        | 1494     | 1344     | -150   | -10.04%   |
| cloudLibrary eBooks     | 347      | 143      | -204   | -58.79%   |
| Totals                  | 8444     | 8362     | -82    | -0.97%    |



For **November**, digital circulation was  $\underline{16\%}$  of the library's total circulation.



### **Digital Content Fast Facts**

#### **Overdrive**

- There were **4,938 unique Pinnacle users**, which is a **6.3% growth** from last November. Of those, **Fountaindale had 700 unique users** in the month.
- eBooks accounted for 62.4% of checkouts, while eAudio accounted for 37.6%
- Checkouts by Audience: Adults: 87.6%; Young Adults: 6.3%; Juvenile: 6.1%
- During the month, PLC yielded **21,963 total checkouts**; of those, **3,274 circs** were from Fountaindale patrons.

#### eRead Illinois/Axis 360

- There were 85 active users for the month, 23 of which are new users
- During the month, there were 165 eBook circs and 77 eAudio circs
- eBooks accounted for 68% of checkouts, while e