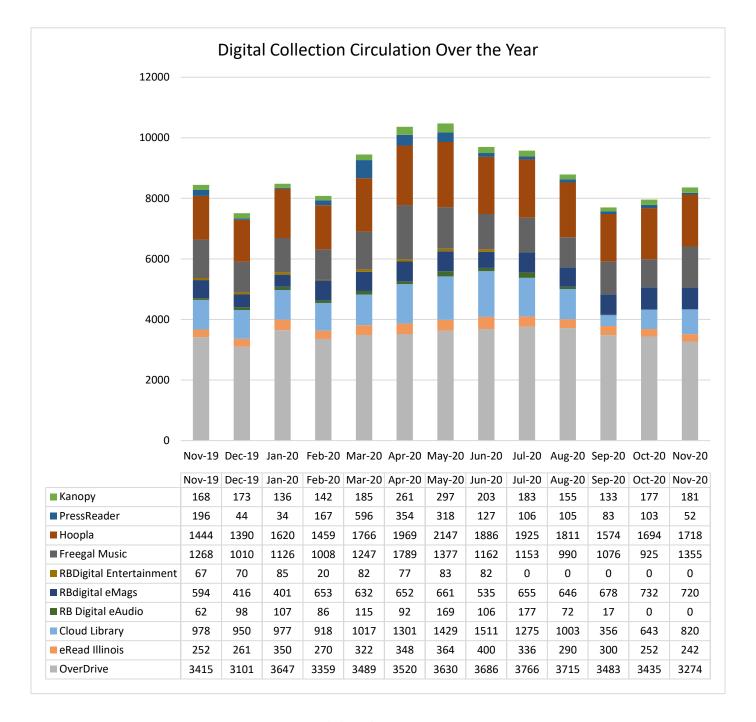

Books        | 1921     | 1930     | 9      | 0.47%     |
| eRead Illinois eAudio   | 107      | 77       | -30    | -28.04%   |
| cloudLibrary eAudio     | 150      | 120      | -30    | -20.00%   |
| Rbdigital eAudio        | 62       | 0        | -62    | -100.00%  |
| Rbdigital Entertainment | 67       | 0        | -67    | -100.00%  |
| Freegal Music Downloads | 405      | 335      | -70    | -17.28%   |
| PressReader             | 196      | 52       | -144   | -73.47%   |
| OverDrive eAudio        | 1494     | 1344     | -150   | -10.04%   |
| cloudLibrary eBooks     | 347      | 143      | -204   | -58.79%   |
| Totals                  | 8444     | 8362     | -82    | -0.97%    |



For **November**, digital circulation was  $\underline{16\%}$  of the library's total circulation.



### **Digital Content Fast Facts**

#### **Overdrive**

- There were **4,938 unique Pinnacle users**, which is a **6.3% growth** from last November. Of those, **Fountaindale had 700 unique users** in the month.
- eBooks accounted for 62.4% of checkouts, while eAudio accounted for 37.6%
- Checkouts by Audience: Adults: 87.6%; Young Adults: 6.3%; Juvenile: 6.1%
- During the month, PLC yielded **21,963 total checkouts**; of those, **3,274 circs** were from Fountaindale patrons.

#### eRead Illinois/Axis 360

- There were 85 active users for the month, 23 of which are new users
- During the month, there were 165 eBook circs and 77 eAudio circs
- eBooks accounted for 68% of checkouts, while eAudio accounted for 32%.

### Hoopla

- The **top titles** were *The Librarians, Season 4, Powerpuff G