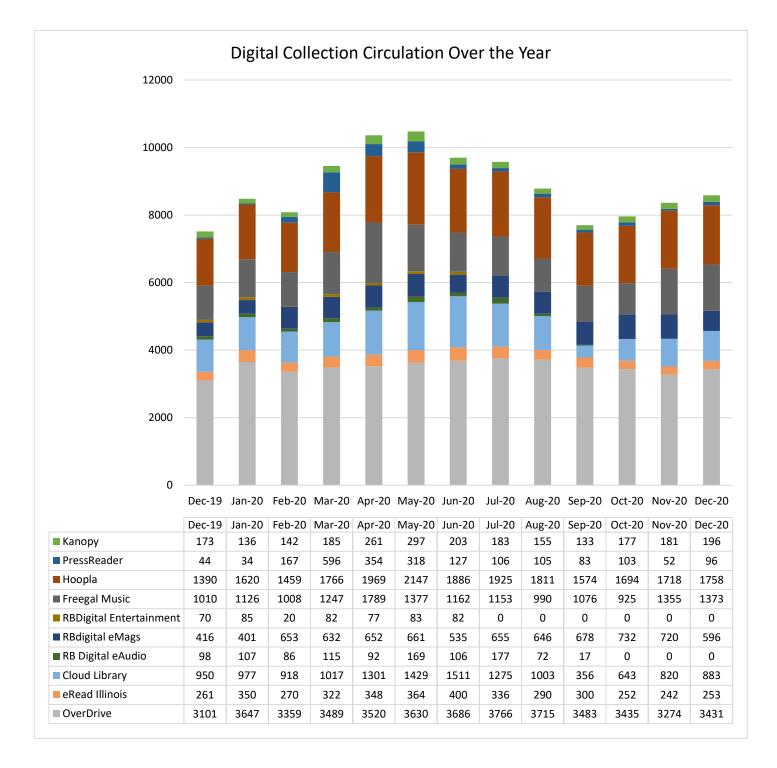

| 8.37%     |
| cloudLibrary Shared     | 509      | 602      | 93     | 18.27%    |
| PressReader             | 44       | 96       | 52     | 118.18%   |
| Kanopy                  | 173      | 196      | 23     | 13.29%    |
| eRead Illinois eBooks   | 160      | 177      | 17     | 10.63%    |
| cloudLibrary eAudio     | 145      | 140      | -5     | -3.45%    |
| eRead Illinois eAudio   | 101      | 76       | -25    | -24.75%   |
| Freegal Music Downloads | 343      | 314      | -29    | -8.45%    |
| Rbdigital Entertainment | 70       | 0        | -70    | -100.00%  |
| Rbdigital eAudio        | 98       | 0        | -98    | -100.00%  |
| cloudLibrary eBooks     | 296      | 141      | -155   | -52.36%   |
| Totals                  | 7513     | 8586     | 1073   | 14.28%    |





#### **Digital Content Fast Facts**

#### Overdrive

- There were **5,076 unique Pinnacle users**, which is an **8% growth** from last December. Of those, **Fountaindale had 737 unique users** in the month.
- eBooks accounted for 62.5% of checkouts, while eAudio accounted for 37.5%
- Checkouts by Audience: Adults: 87.4%; Young Adults: 6%; Juvenile: 6.5%
- During the month, PLC yielded 22,938 total checkouts; of those, 3,431circs were from Fountaindale patrons.

#### eRead Illinois/Axis 360

- There were 96 active users for the month, 28 of which are new users
- During the month, there were 177 eBook circs and 76 eAudio circs
- eBooks accounted for 70% of checkouts, while eAudio accounted for 30%.

#### Hoopla

- The top titles were Murdoch Mysteries, 60 Days in Narcoland, Aurthur, Doc Ma