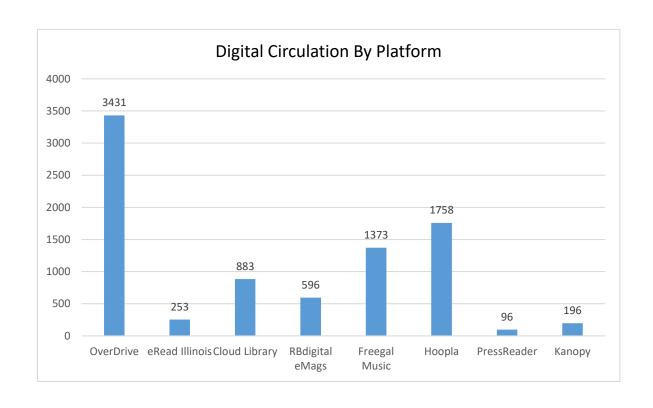

| 8.37%     |
| cloudLibrary Shared     | 509      | 602      | 93     | 18.27%    |
| PressReader             | 44       | 96       | 52     | 118.18%   |
| Kanopy                  | 173      | 196      | 23     | 13.29%    |
| eRead Illinois eBooks   | 160      | 177      | 17     | 10.63%    |
| cloudLibrary eAudio     | 145      | 140      | -5     | -3.45%    |
| eRead Illinois eAudio   | 101      | 76       | -25    | -24.75%   |
| Freegal Music Downloads | 343      | 314      | -29    | -8.45%    |
| Rbdigital Entertainment | 70       | 0        | -70    | -100.00%  |
| Rbdigital eAudio        | 98       | 0        | -98    | -100.00%  |
| cloudLibrary eBooks     | 296      | 141      | -155   | -52.36%   |
| Totals                  | 7513     | 8586     | 1073   | 14.28%    |





#### **Digital Content Fast Facts**

#### Overdrive

- There were **5,076 unique Pinnacle users**, which is an **8% growth** from last December. Of those, **Fountaindale had 737 unique users** in the month.
- eBooks accounted for 62.5% of checkouts, while eAudio accounted for 37.5%
- Checkouts by Audience: Adults: 87.4%; Young Adults: 6%; Juvenile: 6.5%
- During the month, PLC yielded 22,938 total checkouts; of those, 3,431circs were from Fountaindale patrons.

#### eRead Illinois/Axis 360

- There were 96 active users for the month, 28 of which are new users
- During the month, there were 177 eBook circs and 76 eAudio circs
- eBooks accounted for 70% of checkouts, while eAudio accounted for 30%.

#### Hoopla

- The top titles were Murdoch Mysteries, 60 Days in Narcoland, Aurthur, Doc