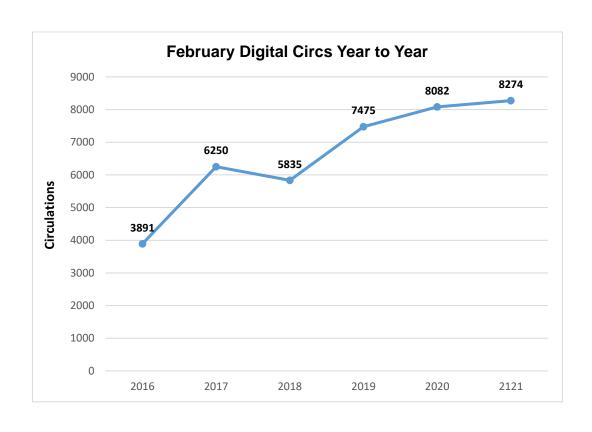

cloudLibrary Shared                       | 434      | 485      | 51     | 11.75%    |
| Kanopy                                    | 142      | 165      | 23     | 16.20%    |
| Rbdigital Entertainment *app discontinued | 20       | 0        | -20    | -100.00%  |
| eRead Illinois                            | 270      | 249      | -21    | -7.78%    |
| cloudLibrary                              | 484      | 416      | -68    | -14.05%   |
| Rbdigital eAudio *app discontinued        | 86       | 0        | -86    | -100.00%  |
| PressReader                               | 167      | 68       | -99    | -59.28%   |
| Rbdigital eMags *app discontinued         | 653      | 0        | -653   | -100.00%  |
| Totals                                    | 8082     | 8274     | 192    | 2.38%     |



For **February**, digital circulation was **17.2%** of the library's total circulation.





#### Overdrive

- There were **5,213 unique Pinnacle users**, which is a **5.4% growth** from last year. Of those, **Fountaindale had 813 unique users** in the month.
- Checkouts by Format: eBooks: 56.7%, audio: 35.6%, eMagazines: 7.6%
- Checkouts by Audience: Adults: 87.6%; Young Adults: 6.3%; Juvenile: 6.1%
- During the month, PLC yielded **24,135 total checkouts**; of those, **3,741 circs** were from Fountaindale patrons.

#### eRead Illinois/Axis 360

- There were 98 active users for the month, 23 of which are new users
- During the month, there were 166 eBook circs and 83 eAudio circs
- eBooks accounted for 67% of checkouts, while eAudio accounted for 33%.

#### cloudLibrary

- There were **