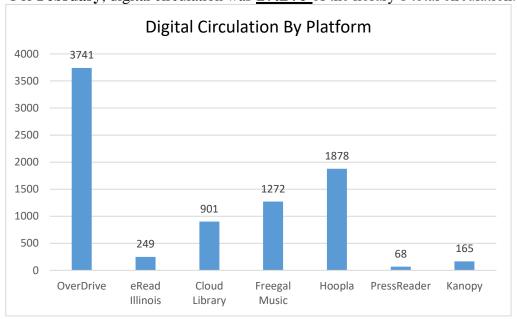

nopy                                    | 142      | 165      | 23     | 16.20%    |
| Rbdigital Entertainment *app discontinued | 20       | 0        | -20    | -100.00%  |
| eRead Illinois                            | 270      | 249      | -21    | -7.78%    |
| cloudLibrary                              | 484      | 416      | -68    | -14.05%   |
| Rbdigital eAudio *app discontinued        | 86       | 0        | -86    | -100.00%  |
| PressReader                               | 167      | 68       | -99    | -59.28%   |
| Rbdigital eMags *app discontinued         | 653      | 0        | -653   | -100.00%  |
| Totals                                    | 8082     | 8274     | 192    | 2.38%     |



For **February**, digital circulation was **17.2%** of the library's total circulation.





#### Overdrive

- There were **5,213 unique Pinnacle users**, which is a **5.4% growth** from last year. Of those, **Fountaindale had 813 unique users** in the month.
- Checkouts by Format: eBooks: 56.7%, audio: 35.6%, eMagazines: 7.6%
- Checkouts by Audience: Adults: 87.6%; Young Adults: 6.3%; Juvenile: 6.1%
- During the month, PLC yielded **24,135 total checkouts**; of those, **3,741 circs** were from Fountaindale patrons.

#### eRead Illinois/Axis 360

- There were 98 active users for the month, 23 of which are new users
- During the month, there were 166 eBook circs and 83 eAudio circs
- eBooks accounted for 67% of checkouts, while eAudio accounted for 33%.

#### cloudLibrary

- There were **84 active users** for the month, **20** of which are **new users**
- During the month, ther