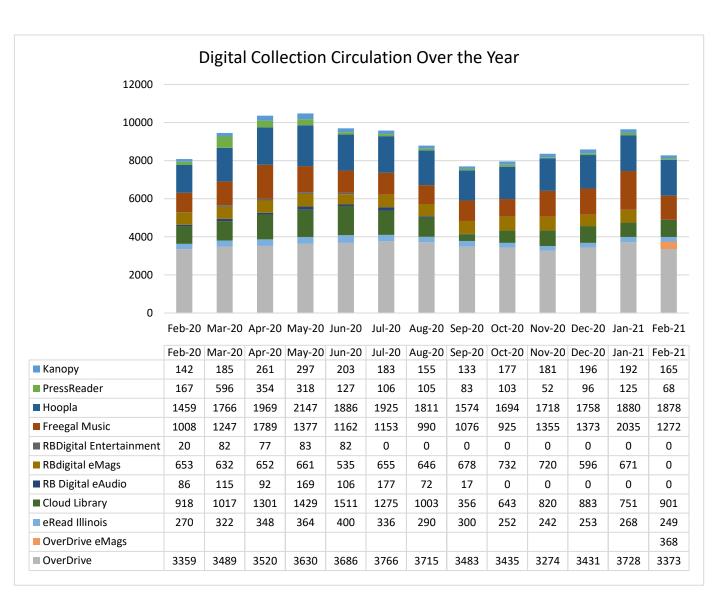

py                                    | 142      | 165      | 23     | 16.20%    |
| Rbdigital Entertainment *app discontinued | 20       | 0        | -20    | -100.00%  |
| eRead Illinois                            | 270      | 249      | -21    | -7.78%    |
| cloudLibrary                              | 484      | 416      | -68    | -14.05%   |
| Rbdigital eAudio *app discontinued        | 86       | 0        | -86    | -100.00%  |
| PressReader                               | 167      | 68       | -99    | -59.28%   |
| Rbdigital eMags *app discontinued         | 653      | 0        | -653   | -100.00%  |
| Totals                                    | 8082     | 8274     | 192    | 2.38%     |



For **February**, digital circulation was **17.2%** of the library's total circulation.





#### Overdrive

- There were **5,213 unique Pinnacle users**, which is a **5.4% growth** from last year. Of those, **Fountaindale had 813 unique users** in the month.
- Checkouts by Format: eBooks: 56.7%, audio: 35.6%, eMagazines: 7.6%
- Checkouts by Audience: Adults: 87.6%; Young Adults: 6.3%; Juvenile: 6.1%
- During the month, PLC yielded **24,135 total checkouts**; of those, **3,741 circs** were from Fountaindale patrons.

#### eRead Illinois/Axis 360

- There were 98 active users for the month, 23 of which are new users
- During the month, there were 166 eBook circs and 83 eAudio circs
- eBooks accounted for 67% of checkouts, while eAudio accounted for 33%.

#### cloudLibrary

- There were **84 active users** for the month, **20** of which are **new users**
- During the month, there