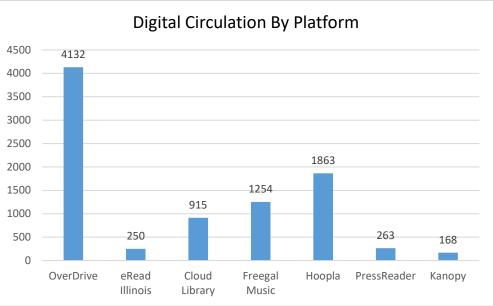

continued       | 92       | 0        | -92    | -100.00%  |
| Kanopy                  | 261      | 168      | -93    | -35.63%   |
| eRead Illinois          | 348      | 250      | -98    | -28.16%   |
| Hoopla                  | 1969     | 1863     | -106   | -5.38%    |
| cloudLibrary Shared     | 741      | 601      | -140   | -18.89%   |
| cloudLibrary            | 560      | 314      | -246   | -43.93%   |
| Freegal                 | 1789     | 1254     | -535   | -29.90%   |
| Rbdigital eMags         |          |          |        |           |
| *app discontinued       | 652      | 0        | -652   | -100.00%  |
| Totals                  | 10363    | 8845     | -1518  | -14.65%   |



For April, digital circulation was  $\underline{14.3\%}$  of the library's total circulation.





# **Digital Content Fast Facts**

## Overdrive

- There were **5,027 unique Pinnacle users**, which is a **-14.8% growth** from last year. Of those, **Fountaindale had 792 unique users** in the month.
- During the month, PLC yielded **25,171 total checkouts;** of those, **4132 circs** were from Fountaindale patrons.
- Checkouts by Format: eBooks: 55.7%, audio: 36.7%, eMagazines: 7.6%
- Checkouts by Audience: Adults: 88.3%; Young Adults: 6.5%; Juvenile: 5.2%

## eRead Illinois/Axis 360

- There were 99 active users for the month, 20 of which are new users
- During the month, there were 147 eBook circs and 103 eAudio circs
- eBooks accounted for 59% of checkouts, while eAudio accounted for 41%.

#### cloudLibrary

- There were 67 active users for the month, 16 of which are new users
- Duri