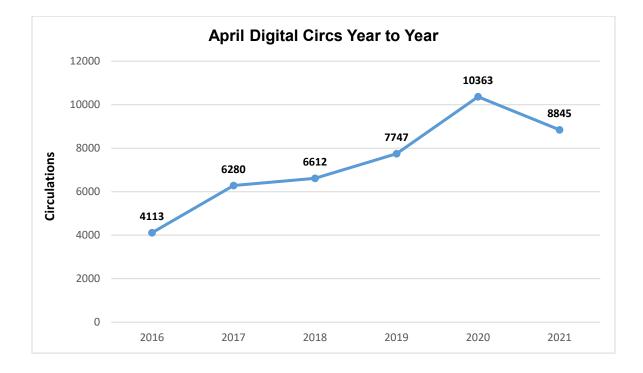

| -25.71%   |
| Rbdigital eAudio        |          |          |        |           |
| *app discontinued       | 92       | 0        | -92    | -100.00%  |
| Kanopy                  | 261      | 168      | -93    | -35.63%   |
| eRead Illinois          | 348      | 250      | -98    | -28.16%   |
| Hoopla                  | 1969     | 1863     | -106   | -5.38%    |
| cloudLibrary Shared     | 741      | 601      | -140   | -18.89%   |
| cloudLibrary            | 560      | 314      | -246   | -43.93%   |
| Freegal                 | 1789     | 1254     | -535   | -29.90%   |
| Rbdigital eMags         |          |          |        |           |
| *app discontinued       | 652      | 0        | -652   | -100.00%  |
| Totals                  | 10363    | 8845     | -1518  | -14.65%   |



For April, digital circulation was  $\underline{14.3\%}$  of the library's total circulation.





# **Digital Content Fast Facts**

## Overdrive

- There were **5,027 unique Pinnacle users**, which is a **-14.8% growth** from last year. Of those, **Fountaindale had 792 unique users** in the month.
- During the month, PLC yielded **25,171 total checkouts;** of those, **4132 circs** were from Fountaindale patrons.
- Checkouts by Format: eBooks: 55.7%, audio: 36.7%, eMagazines: 7.6%
- Checkouts by Audience: Adults: 88.3%; Young Adults: 6.5%; Juvenile: 5.2%

## eRead Illinois/Axis 360

- There were 99 active users for the month, 20 of which are new users
- During the month, there were 147 eBook circs and 103 eAudio circs
- eBooks accounted for 59% of checkouts, while eAudio accounted for 41