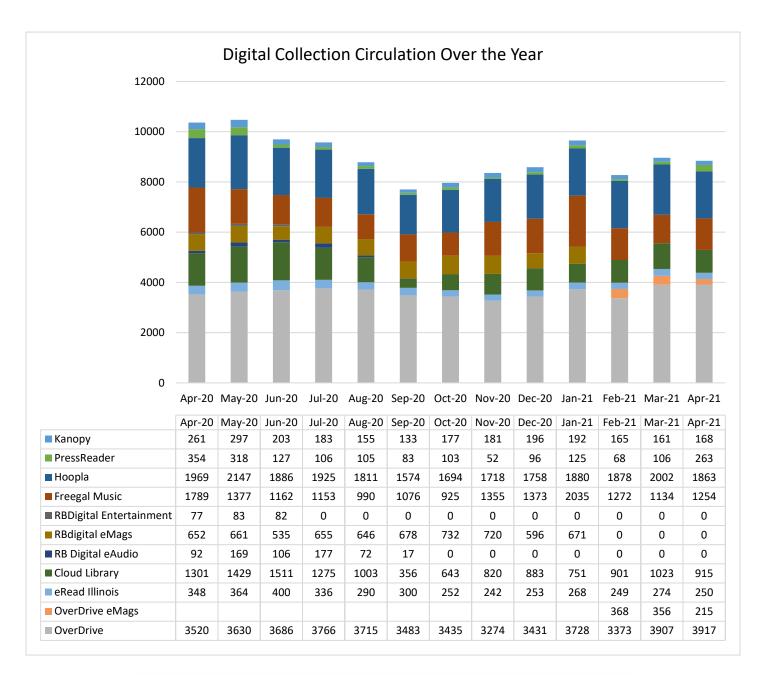

iscontinued       | 92       | 0        | -92    | -100.00%  |
| Kanopy                  | 261      | 168      | -93    | -35.63%   |
| eRead Illinois          | 348      | 250      | -98    | -28.16%   |
| Hoopla                  | 1969     | 1863     | -106   | -5.38%    |
| cloudLibrary Shared     | 741      | 601      | -140   | -18.89%   |
| cloudLibrary            | 560      | 314      | -246   | -43.93%   |
| Freegal                 | 1789     | 1254     | -535   | -29.90%   |
| Rbdigital eMags         |          |          |        |           |
| *app discontinued       | 652      | 0        | -652   | -100.00%  |
| Totals                  | 10363    | 8845     | -1518  | -14.65%   |



For April, digital circulation was  $\underline{14.3\%}$  of the library's total circulation.





# **Digital Content Fast Facts**

## Overdrive

- There were **5,027 unique Pinnacle users**, which is a **-14.8% growth** from last year. Of those, **Fountaindale had 792 unique users** in the month.
- During the month, PLC yielded **25,171 total checkouts;** of those, **4132 circs** were from Fountaindale patrons.
- Checkouts by Format: eBooks: 55.7%, audio: 36.7%, eMagazines: 7.6%
- Checkouts by Audience: Adults: 88.3%; Young Adults: 6.5%; Juvenile: 5.2%

## eRead Illinois/Axis 360

- There were 99 active users for the month, 20 of which are new users
- During the month, there were 147 eBook circs and 103 eAudio circs
- eBooks accounted for 59% of checkouts, while eAudio accounted for 41%.

#### cloudLibrary

- There were 67 active users for the month, 16 of which are new users
- Du