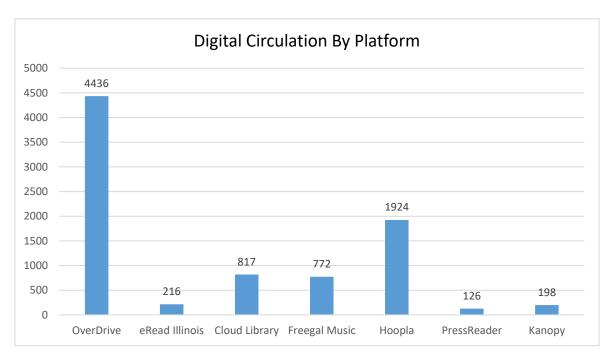

40.66%   |
| Rbdigital eAudio        |          |          |        |           |
| *app discontinued       | 169      | 0        | -169   | -100.00%  |
| PressReader             | 318      | 126      | -192   | -60.38%   |
| Hoopla                  | 2147     | 1924     | -223   | -10.39%   |
| cloudLibrary            | 552      | 300      | -252   | -45.65%   |
| cloudLibrary Shared     | 877      | 517      | -360   | -41.05%   |
| Freegal                 | 1377     | 772      | -605   | -43.94%   |
| Rbdigital eMags         |          |          |        |           |
| *app discontinued       | 661      | 0        | -661   | -100.00%  |
| Totals                  | 10475    | 8489     | -1986  | -18.96%   |



For May, digital circulation was 15% of the library's total circulation.





**Digital Content Fast Facts** 

#### **Overdrive**

- There were **5,098 unique Pinnacle users**, which is a **-11.6% growth** from last year.

  Of those, **Fountaindale had 828 unique users** in the month, **53** of which are **new users**
- During the month, PLC yielded **25,712 total checkouts**; of those, **4,436 circs** were from Fountaindale patrons.
- Checkouts by Format: eBooks: 55%, audio: 37.6%, eMagazines: 7.3%
- Checkouts by Audience: Adults: 88.2%; Young Adults: 6.3%; Juvenile: 5.5%

#### eRead Illinois/Axis 360

- There were 88 active users for the month, 19 of which are new users
- During the month, there were 123 eBook circs and 99 eAudio circs
- eBooks accounted for 57% of checkouts, while eAudio accounted for 43%.

#### cloudLibrary

- There were 75 active users for t