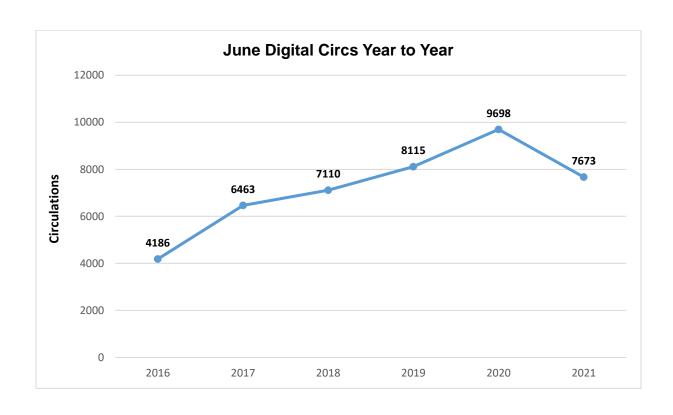

| 127      | 121      | -6     | -4.72%    |  |
| Kanopy                  | 203      | 148      | -55    | -27.09%   |  |
| Rbdigital Entertainment | 82       | 0        | -82    | -100.00%  |  |
| Hoopla                  | 1886     | 1785     | -101   | -5.36%    |  |
| Rbdigital eAudio        | 106      | 0        | -106   | -100.00%  |  |
| eRead Illinois          | 400      | 233      | -167   | -41.75%   |  |
| cloudLibrary            | 556      | 343      | -213   | -38.31%   |  |
| cloudLibrary Shared     | 955      | 447      | -508   | -53.19%   |  |
| Rbdigital eMags         | 535      | 0        | -535   | -100.00%  |  |
| Freegal                 | 1162     | 451      | -711   | -61.19%   |  |
| Totals                  | 9698     | 7673     | -2025  | -20.88%   |  |



For **June**, digital circulation was **11.8%** of the library's total circulation.





#### **Digital Content Fast Facts**

#### Overdrive

- There were 5,209 unique Pinnacle users, which is a -8.6% growth from last year.
   Of those, Fountaindale had 841 unique users in the month, 67 of which are new users
- During the month, PLC yielded **25,722 total checkouts**; of those, **4,145 circs** were from Fountaindale patrons.
- Checkouts by Format: eBooks: 55.4%, audio: 38%, eMagazines: 6.6%
- Checkouts by Audience: Adults: 88.1%; Young Adults: 6.4%; Juvenile: 5.5%

#### eRead Illinois/Axis 360

- There were **99 active users** for the month, **26** of which are **new users**
- During the month, there were 136 eBook circs and 97 eAudio circs
- eBooks accounted for 58% of checkouts, while