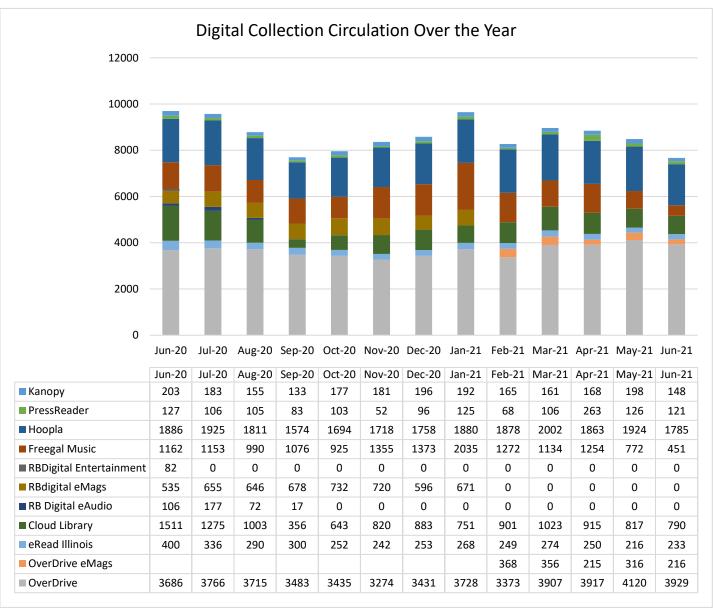

203      | 148      | -55    | -27.09%   |  |
| Rbdigital Entertainment | 82       | 0        | -82    | -100.00%  |  |
| Hoopla                  | 1886     | 1785     | -101   | -5.36%    |  |
| Rbdigital eAudio        | 106      | 0        | -106   | -100.00%  |  |
| eRead Illinois          | 400      | 233      | -167   | -41.75%   |  |
| cloudLibrary            | 556      | 343      | -213   | -38.31%   |  |
| cloudLibrary Shared     | 955      | 447      | -508   | -53.19%   |  |
| Rbdigital eMags         | 535      | 0        | -535   | -100.00%  |  |
| Freegal                 | 1162     | 451      | -711   | -61.19%   |  |
| Totals                  | 9698     | 7673     | -2025  | -20.88%   |  |



For **June**, digital circulation was **11.8%** of the library's total circulation.





#### **Digital Content Fast Facts**

#### Overdrive

- There were 5,209 unique Pinnacle users, which is a -8.6% growth from last year.
   Of those, Fountaindale had 841 unique users in the month, 67 of which are new users
- During the month, PLC yielded **25,722 total checkouts**; of those, **4,145 circs** were from Fountaindale patrons.
- Checkouts by Format: eBooks: 55.4%, audio: 38%, eMagazines: 6.6%
- Checkouts by Audience: Adults: 88.1%; Young Adults: 6.4%; Juvenile: 5.5%

#### eRead Illinois/Axis 360

- There were **99 active users** for the month, **26** of which are **new users**
- During the month, there were 136 eBook circs and 97 eAudio circs
- eBooks accounted for 58% of checkouts, while eAudio accounted for 42%.

#### cloudLibrary

- There were **79 active users** for the