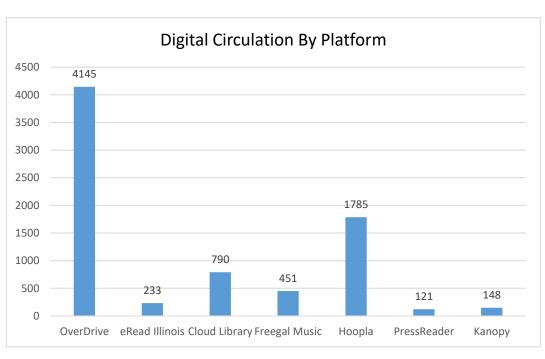

3      | 148      | -55    | -27.09%   |  |
| Rbdigital Entertainment | 82       | 0        | -82    | -100.00%  |  |
| Hoopla                  | 1886     | 1785     | -101   | -5.36%    |  |
| Rbdigital eAudio        | 106      | 0        | -106   | -100.00%  |  |
| eRead Illinois          | 400      | 233      | -167   | -41.75%   |  |
| cloudLibrary            | 556      | 343      | -213   | -38.31%   |  |
| cloudLibrary Shared     | 955      | 447      | -508   | -53.19%   |  |
| Rbdigital eMags         | 535      | 0        | -535   | -100.00%  |  |
| Freegal                 | 1162     | 451      | -711   | -61.19%   |  |
| Totals                  | 9698     | 7673     | -2025  | -20.88%   |  |



For **June**, digital circulation was **11.8%** of the library's total circulation.





#### **Digital Content Fast Facts**

#### Overdrive

- There were 5,209 unique Pinnacle users, which is a -8.6% growth from last year.
   Of those, Fountaindale had 841 unique users in the month, 67 of which are new users
- During the month, PLC yielded **25,722 total checkouts**; of those, **4,145 circs** were from Fountaindale patrons.
- Checkouts by Format: eBooks: 55.4%, audio: 38%, eMagazines: 6.6%
- Checkouts by Audience: Adults: 88.1%; Young Adults: 6.4%; Juvenile: 5.5%

#### eRead Illinois/Axis 360

- There were **99 active users** for the month, **26** of which are **new users**
- During the month, there were 136 eBook circs and 97 eAudio circs
- eBooks accounted for 58% of checkouts, while eAudio accounted for 42%.

#### cloudLibrary

- There were **79 active users** for the mo