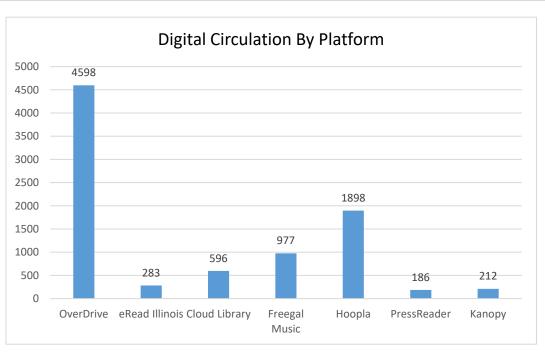

#### **LIBRARY PROJECTS**

Executive Director Paul Mills reported that the lower level project started this week. There had been some delays in the permit process.

Mills discussed that the Vortex will be re-opening next week. Library staff have been working hard to create more discoverable displays for the Teen collection that incorporate recommendations from the review completed before the pandemic.