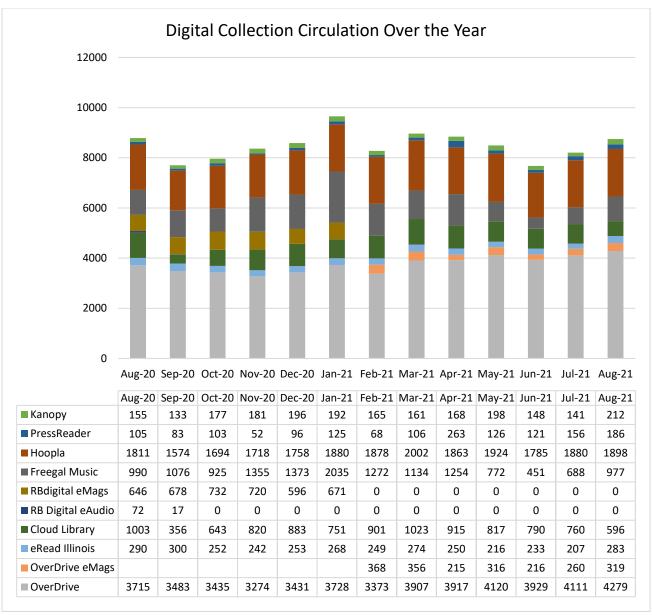

#### **LIBRARY PROJECTS**

Executive Director Paul Mills reported that the lower level project started this week. There had been some delays in the permit process.

Mills discussed that the Vortex will be re-opening next week. Library staff have been working hard to create more discoverable displays for the Teen collection that incorporate recommendations from the review completed before the pandemic.