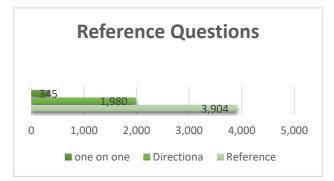

can stations in the library.

# Fountaindale Public Library March 2023 Statistics



70,876

Building Bookmobile Digital

New Physical Items Added : 4248 Interlibrary loans Received : 306 Interlibrary loans Sent: 259

| study room usage | studio room |
|------------------|-------------|
|                  | usage       |
| 517              | 221         |
|                  |             |

# Technology

| wireless sessions | computer usage | website visits |  |
|-------------------|----------------|----------------|--|
| 22,223            | 2,640          | 59,440         |  |

## **Social Media**

| Facebook Likes | Instagram<br>Followers | Twitter Followers |
|----------------|------------------------|-------------------|
| 5,494          | 1,592                  | 898               |



| Comparison          | This year | last year | %change |
|---------------------|-----------|-----------|---------|
| Circulation         | 70,876    | 65,998    | 7.39%   |
| Visitors            | 25,876    | 22,437    | 15.33%  |
| Card holders        | 30,691    | 28,210    | 8.79%   |
| Room bookings       | 800       | 636       | 25.79%  |
| Reference questions | 3,904     | 2,480     | 57.42%  |
| computer usage      | 2,640     | 2,721     | -2.98%  |
| wi-fi               | 22,223    | 24,721    | -10.10% |
| programs            | 15,008    | 8,476     | 77.06%  |