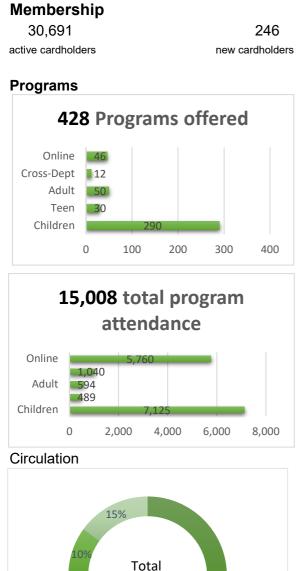

ed with Finance to identify IT related expenditures (leases, software subscriptions) that might be subject to the new GASB reporting standards.
- Worked with vendor Cisco to identify and correct a licensing issue with the library's VPN software licenses.
- Along with Jose Robles, Nathan Peddicord, and Pearl Crones, configured and deployed a new cell phone and tablet for use by Adult and Teen Services department staff in creating online social media content.
- Along with Jose Robles, Nathan Peddicord, and Pearl Crones, coordinated with vendor Today's Business Solutions (TBS) on hardware upgrades (new touchscreen PC's, new credit card readers, new sheet scanners, and wheels for the coin towers) to all Simple Scan stations in the library.

# Fountaindale Public Library March 2023 Statistics



70,876

Building Bookmobile Digital

New Physical Items Added : 4248 Interlibrary loans Received : 306 Interlibrary loans Sent: 259

| study room usage | studio room |
|------------------|-------------|
|                  | usage       |
| 517              | 221         |
|                  |             |

# Technology

| wireless sessions | computer usage | website visits |  |
|-------------------|----------------|----------------|--|
| 22,223            | 2,640          | 59,440         |  |

## **Social Media**

| Facebook Likes | Instagram<br>Followers | Twitter Followers |
|----------------|------------------------|-------------------|
| 5,494          | 1,592                  | 898               |



| Comparison          | This year | last year | %change |
|---------------------|