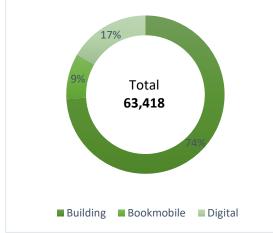

ndor bibliotheca to troubleshoot an issue with the lobby RFID security gates not communicating with the bibliotheca online library connect portal for status and statistic reporting.
- Met with vendors ITsavvy and Hewlett Packard Enterprise (HPE) for patching the library's main storage array but had to reschedule due to unforeseen potential issues with shutting down the library's firewall management center software.
- Worked with vendor Cisco to verify the effect of shutting down the library's firewall management center software on remote access to the library network.
- Conducted a successful test of shutting down the library's firewall management center software and verifying remote access to the library network is still available.

## Fountaindale Public Library April 2023 Statistics





New Physical Items Added : 3,285 Interlibrary loans Received : 270 Interlibrary loans Sent: 194

| 25,136         |                  |             |
|----------------|------------------|-------------|
| library visits |                  |             |
| meeting room   | study room usage | studio room |
| usage          |                  | usage       |
| 62             | 461              | 205         |

#### Technology

| wireless sessions | computer usage | website visits |  |
|-------------------|----------------|----------------|--|
| 20,960            | 2,671          | 49,224         |  |

#### **Social Media**

| Facebook Likes | Instagram<br>Followers | Twitter Followers |
|----------------|------------------------|-------------------|
| 5,540          | 1,623