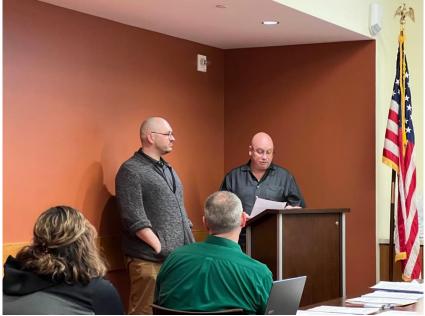

### OATH OF OFFICE AS TRUSTEE OF THE FOUNTAINDALE PUBLIC LIBRARY DISTRICT, WILL AND DUPAGE COUNTIES, ILLINOIS

I, Robert A. Kalnicky, having been duly elected to the office of TRUSTEE of the FOUNTAINDALE PUBLIC LIBRARY DISTRICT, WILL AND DUPAGE COUNTIES, ILLINOIS, do solemnly swear that I will support the Constitution of the United States, and the Constitution of the State of Illinois, and that I will faithfully discharge the duties of the office of Library Trustee of the FOUNTAINDALE PUBLIC LIBRARY DISTRICT, WILL AND DUPAGE COUNTIES, ILLINOIS according to the best of my ability.

Subscribed and sworn to before me this 18<sup>th</sup> day of May, 2023.

Marcelo Valencia, Secretary Fountaindale Public Library District

(DISTRICT SEAL)