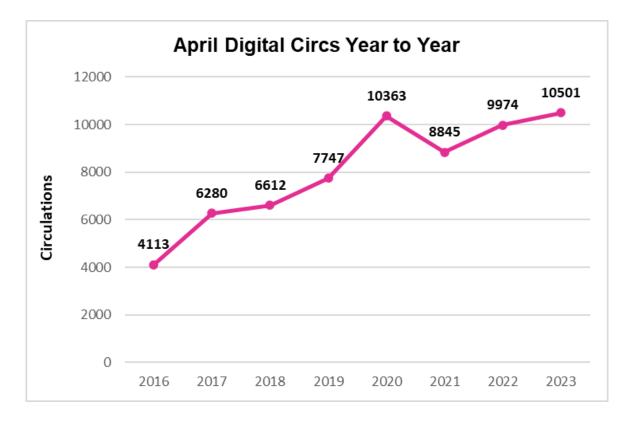

| 4817     | 5228     | 411    | 8.53%     |
| Hoopla                                                   | 2142     | 2278     | 136    | 6.35%     |
| Axis 360                                                 | 152      | 236      | 84     | 55.26%    |
| Kanopy                                                   | 191      | 201      | 10     | 5.24%     |
| PressReader                                              | 420      | 327      | -93    | -22.14%   |
| cloudLibrary<br>*discontinued effective July 2022        | 274      | 0        | -274   | -100.00%  |
| cloudLibrary Shared<br>*discontinued effective July 2022 | 530      | 0        | -530   | -100.00%  |
| Totals                                                   | 9974     | 10501    | 527    | 5.28%     |



For **April**, digital circulation was <u>**16.6%**</u> of the library's total circulation.



#### Libby by OverDrive

- There were 6,517 active Pinnacle patrons in the month. Of those, Fountaindale had 1,173 active patrons, 82 of which are new users.
- During the month, PLC yielded **31,958 total checkouts**; of those, **5,228 circs** were from Fountaindale patrons.
- Checkouts by Format: eBooks: 49.8%, Audio: 44.2%, eMagazines: 5.9%
- Checkouts by Audience: Adults: 89.2%; Young Adults: 6.3%; Juvenile: 4.4%

#### Axis 360

- There were **104 active patrons** for the month, **21** of which are **new users**
- During the month, there were 122 eBook circs and 114 eAudio circs
- Checkouts by Format: eBooks: 52%; eAudio: 48%

#### Hoopla

- There were 2,278 circs borrowed by 487 patrons
- T