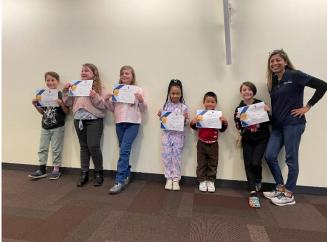

### **EMPLOYEE RECOGNITION**

President Kalnicky recognized Andreea Dobrescu for her 15 years of service and presented her with a certificate and award. Kalnicky also recognized Brett Luminais for his five years of service with a certificate and pin.