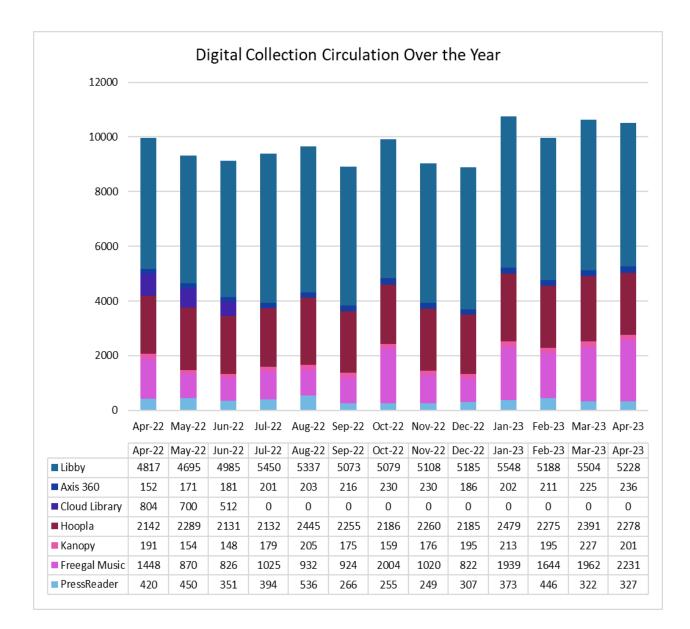

| 2142     | 2278     | 136    | 6.35%     |
| Axis 360                                                 | 152      | 236      | 84     | 55.26%    |
| Kanopy                                                   | 191      | 201      | 10     | 5.24%     |
| PressReader                                              | 420      | 327      | -93    | -22.14%   |
| cloudLibrary<br>*discontinued effective July 2022        | 274      | 0        | -274   | -100.00%  |
| cloudLibrary Shared<br>*discontinued effective July 2022 | 530      | 0        | -530   | -100.00%  |
| Totals                                                   | 9974     | 10501    | 527    | 5.28%     |



For **April**, digital circulation was <u>**16.6%**</u> of the library's total circulation.



#### Libby by OverDrive

- There were 6,517 active Pinnacle patrons in the month. Of those, Fountaindale had 1,173 active patrons, 82 of which are new users.
- During the month, PLC yielded **31,958 total checkouts**; of those, **5,228 circs** were from Fountaindale patrons.
- Checkouts by Format: eBooks: 49.8%, Audio: 44.2%, eMagazines: 5.9%
- Checkouts by Audience: Adults: 89.2%; Young Adults: 6.3%; Juvenile: 4.4%

#### Axis 360

- There were **104 active patrons** for the month, **21** of which are **new users**
- During the month, there were 122 eBook circs and 114 eAudio circs
- Checkouts by Format: eBooks: 52%; eAudio: 48%

#### Hoopla

- There were 2,278 circs borrowed by 487 patrons
- There were 487 active patrons, 32 of which are new users
- Audiobooks were the most borrowed for