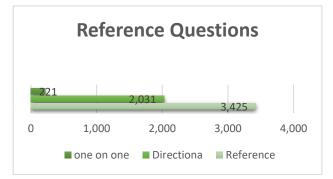

ded : 3,285 Interlibrary loans Received : 270 Interlibrary loans Sent: 194

| 25,136         |                  |             |
|----------------|------------------|-------------|
| library visits |                  |             |
| meeting room   | study room usage | studio room |
| usage          |                  | usage       |
| 62             | 461              | 205         |

#### Technology

| wireless sessions | computer usage | website visits |  |
|-------------------|----------------|----------------|--|
| 20,960            | 2,671          | 49,224         |  |

#### **Social Media**

| Facebook Likes | Instagram<br>Followers | Twitter Followers |
|----------------|------------------------|-------------------|
| 5,540          | 1,623                  | 893               |



| Comparison          | This year | last year | %change |
|---------------------|-----------|-----------|---------|
| Circulation         | 63,418    | 62,521    | 1.43%   |
| Visitors            | 23,107    | 21,794    | 6.02%   |
| Card holders        | 30,935    | 28,324    | 9.22%   |
| Room bookings       | 728       | 616       | 18.18%  |
| Reference questions | 3,425     | 3,614     | -5.23%  |
| computer usage      | 2,671     | 2,410     | 10.83%  |
| wi-fi               | 20,960    | 25,799    | -18.76% |
| programs            | 15,515    | 5,327     | 191.25% |