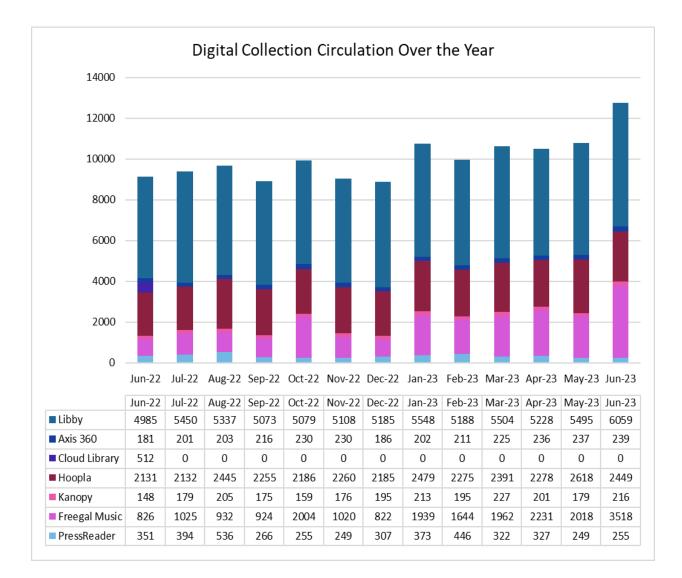

| 2131     | 2449     | 318    | 14.92%    |
| Kanopy                                                   | 148      | 216      | 68     | 45.95%    |
| Axis 360                                                 | 181      | 239      | 58     | 32.04%    |
| PressReader                                              | 351      | 255      | -96    | -27.35%   |
| cloudLibrary<br>*discontinued effective July 2022        | 159      | 0        | -159   | -100.00%  |
| cloudLibrary Shared<br>*discontinued effective July 2022 | 353      | 0        | -353   | -100.00%  |
| Totals                                                   | 9134     | 12736    | 3602   | 39.44%    |



For **June**, digital circulation was **<u>19%</u>** of the library's total circulation.



#### Libby by OverDrive

- There were 6,806 active Pinnacle patrons in the month. Of those, Fountaindale had 1,224 active patrons, 73 of which are new users.
- During the month, PLC yielded **34,550 total checkouts**; of those, **6,059 circs** were from Fountaindale patrons.
- Checkouts by Format: eBooks: 50%, Audio: 44.2%, eMagazines: 5.9%
- Checkouts by Audience: Adults: 88.9%; Young Adults: 7.0%; Juvenile: 4.1%

#### Axis 360

- There were **131 active patrons** for the month, **41** of which are **new users**
- During the month, there were 121 eBook circs and 118 eAudio circs
- Checkouts by Format: eBooks: 51%; eAudio: 49%

#### Hoopla

- There were **2,449 circs** borrowed by **508 patrons**
- There were 508 active patrons, 53 of which are new users
- Audiobooks were the most borrow