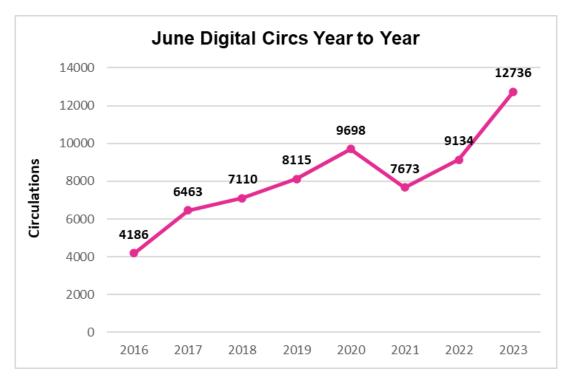

| 4985     | 6059     | 1074   | 21.54%    |
| Hoopla                                                   | 2131     | 2449     | 318    | 14.92%    |
| Kanopy                                                   | 148      | 216      | 68     | 45.95%    |
| Axis 360                                                 | 181      | 239      | 58     | 32.04%    |
| PressReader                                              | 351      | 255      | -96    | -27.35%   |
| cloudLibrary<br>*discontinued effective July 2022        | 159      | 0        | -159   | -100.00%  |
| cloudLibrary Shared<br>*discontinued effective July 2022 | 353      | 0        | -353   | -100.00%  |
| Totals                                                   | 9134     | 12736    | 3602   | 39.44%    |



For **June**, digital circulation was **<u>19%</u>** of the library's total circulation.



#### Libby by OverDrive

- There were 6,806 active Pinnacle patrons in the month. Of those, Fountaindale had 1,224 active patrons, 73 of which are new users.
- During the month, PLC yielded **34,550 total checkouts**; of those, **6,059 circs** were from Fountaindale patrons.
- Checkouts by Format: eBooks: 50%, Audio: 44.2%, eMagazines: 5.9%
- Checkouts by Audience: Adults: 88.9%; Young Adults: 7.0%; Juvenile: 4.1%

#### Axis 360

- There were **131 active patrons** for the month, **41** of which are **new users**
- During the month, there were 121 eBook circs and 118 eAudio circs
- Checkouts by Format: eBooks: 51%; eAudio: 49%

#### Hoopla

- There were **2,449 circs** borrowed by **508 patrons**