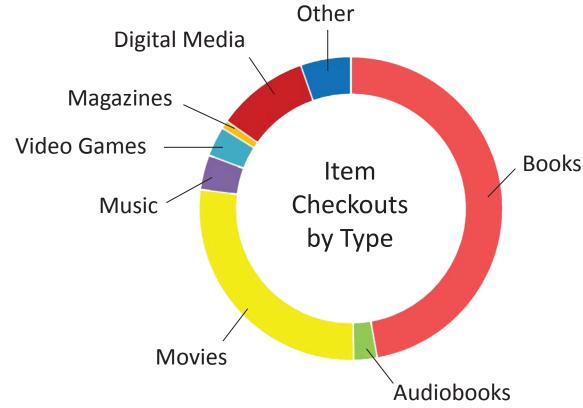

30,550

**District Population** 

67,683

New Items Added

39,683

**Item Checkouts** 

1,032,301

Value of Item Checkouts