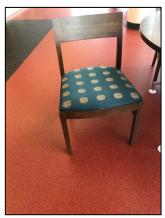

#### Furniture, Fixtures, and Equipment:

Furniture, Fixtures, and Equipment are well maintained and are wearing at a rate to be expected. Areas to highlight:

- Lounge furniture close to door into Youth Services work room looks worn from much traffic and should be reupholstered soon or replaced.
- Bean bags within the Youth Services and Young Adult Services are fairly soiled and flattened and should be replaced every five years or perhaps replaced with some other furniture type.
- Computer Area within Youth Services and Young Adult Services may need to be updated or repurposed at some point in the future as technology changes.
- Benches and chairs within the Youth Services Computer Area will need to be reupholstered, refinished or replaced in the near future. Replacement currently identified for 2025.
- Workstations and other furniture within staff areas area very well maintained (looks like new).
- Lounge seating within Young Adult Services will continue to need a percentage of seating reupholstered due to heavy usage.
- Wood frame seating (some with arms and some armless) with green pattern cushions and some solid orange will continue to need a percentage reupholstered.
- Wood tables and other furniture with wood legs show damage from moving and cleaning.
- High back lounge chairs in large pattern red fabric have a high rate of wear due to fabric that is designed to decompose. Tria would suggest finding an aesthetically comparable patterned fabric that may perform better over time. Reupholstering 50% of these have been identified with replacement 10 years after.