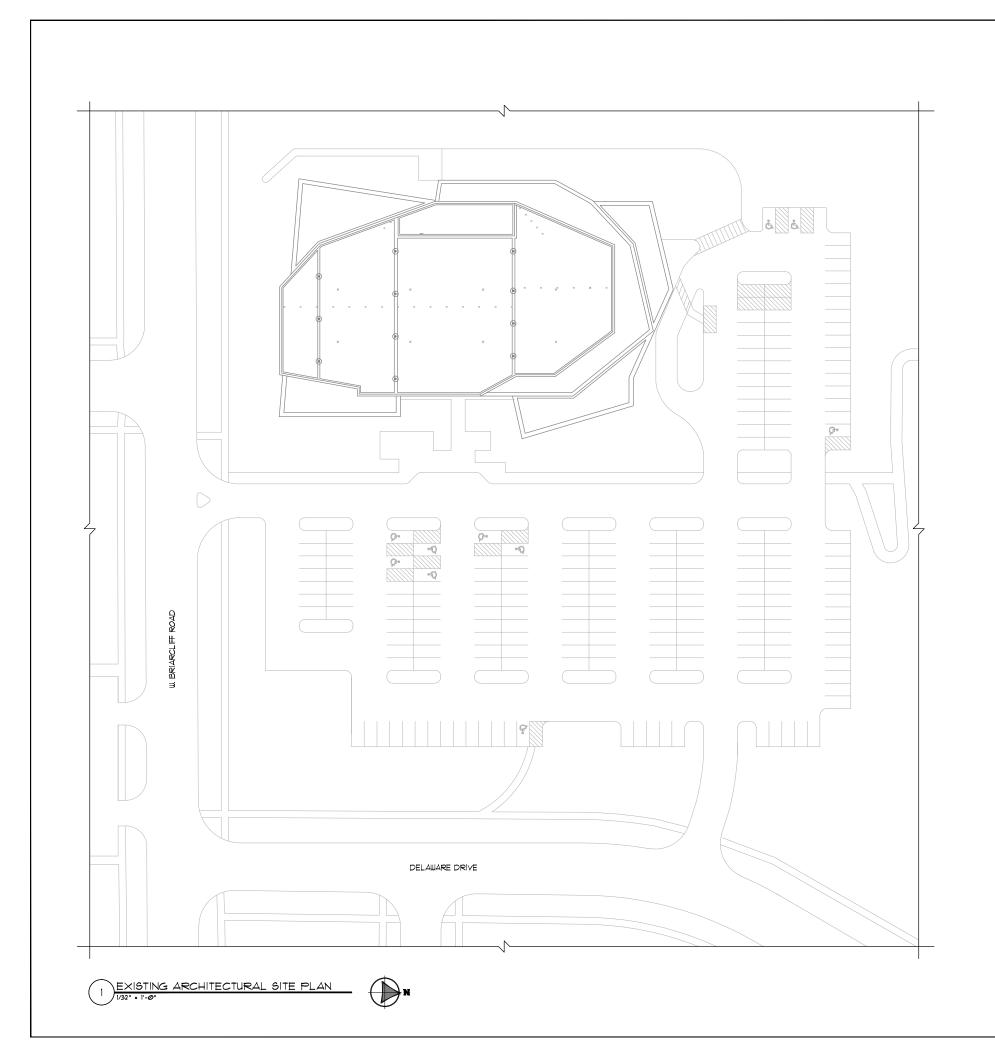

#### **Building Summary:**

300 West Briarcliff Road Bolingbrook, Illinois 60440

Original Year built: 2011

Size: (3) Story with basement, 112,134 g.s.f. (Est.) Estimated building replacement cost / asset value: \$44,853,600.00 (based on a cost of \$400.00 per s.f. and does not include land value)