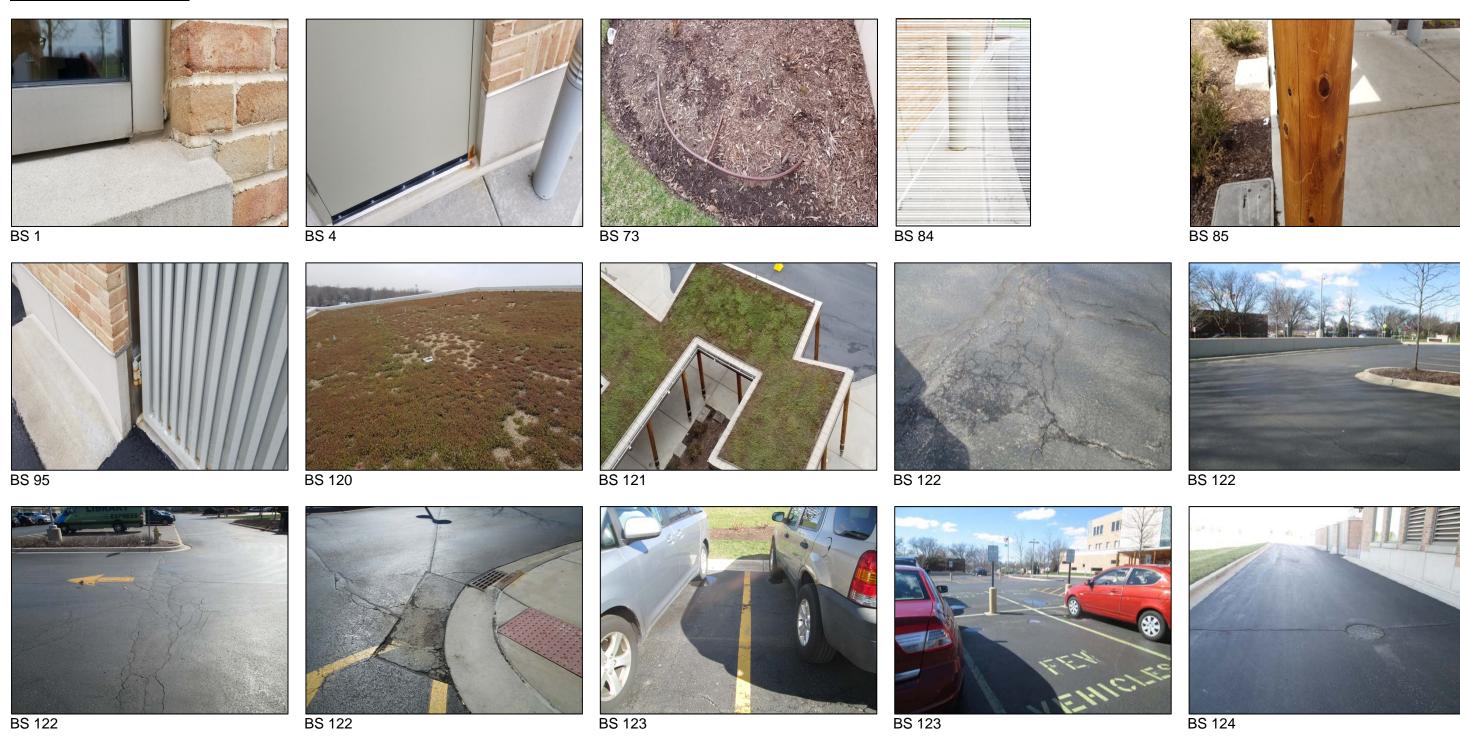

Sincerely,

TRIA ARCHITECTURE, INC.

Ronald E. McGrath, AIA LEED AP

Principal Architect

REM/ab

**Project Number: 19-001** 

#### **EXISTING CONDITIONS SUMMARY**

#### Roof:

The roof consists of low slope roof systems covered with a vegetative roof system over the majority of the building including the entry canopy. The roof at the rooftop mechanical area is covered in stone pavers in lieu of the vegetative roof system.

All the roofs appear to be in good shape and are well maintained.

#### **Building Envelope:**

The building envelope is constructed of a mix of masonry, stone panels, and glass curtainwall systems. The entry canopy is supported by wood columns.

The condition of the building envelope is consistent with the age of the building and, other than a few areas noted in the report, is only in need of continued maintenance.

#### **Hydronic Heating System:**

The Fountaindale Library currently uses a triple boiler configuration to provide hot water to radiant ceiling panels, fin-tube radiators at the perimeter, cabinet heaters, hot water unit heaters, and terminal boxes throughout the building.

The boilers installed for this building are within the 2nd floor mechanical room. These units are Aerco Benchmark 2,000 BTUH models as scheduled with condensate neutralization trays. The accompanying pumps, P-1, P-2, and P-3, are Peerless Pump, 5 HP units with model 097032447-100 and appear to be in good working order.

#### Fire Pump and Sprinkler System:

The fire pump room is located at the north end of the building on the first floor of the Fountaindale Library. This space is securely locked and isolated from the remainder of the building via fire separation. Currently, the building is served by a 750 GPM fire pump with a 50 psi pressure rating. The space is accompanied with a fire pump control panel, 6" inside alarm bell, test connections for the fire department and pump, a jockey pump control panel, and a 10" alarm bell located outside of the room.