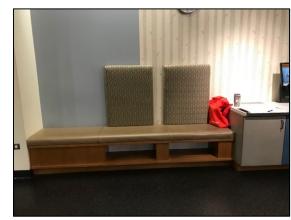

www.TriaArchitecture.com

**Project Number: 19-001** 

- 1st floor Youth Services Banquette seating is looking to be fairly worn from heavy usage and potentially was bleached out with cleaning. It would be Tria's recommendation to update the banquettes with newly upholstered cushions.
- Banquette seating within the study rooms at the Young Adult area should be updated soon as well due to existing sagging and worn looking upholstery.
- Public Toilet room mirrors are showing wear and should be replaced soon.
- Public Toilet room floor and wall tile. Tria would recommend refinishing of the grout at the existing wall and floor ceramic tile.