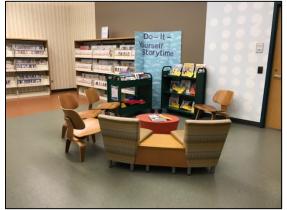

#### **Interior Systems:**

Interior Structure and Finishes are well maintained and are (for the most part) wearing at a rate to be expected for a public library space. Areas to highlight:

- Recycled Rubber flooring requires regular refinishing to maintain its intended appearance (approximately 30% of entire floor every 5 years)
- The Help Desk within the Youth Services area looks to have a recess intended for front approach of a wheelchair, but the transaction surface is higher than 34" accessible transaction height.

#### Furniture, Fixtures, and Equipment:

Furniture, Fixtures, and Equipment are well maintained and are wearing at a rate to be expected. Areas to highlight:

- Lounge furniture close to door into Youth Services work room looks worn from much traffic and should be reupholstered soon or replaced.
- Bean bags within the Youth Services and Young Adult Services are fairly soiled and flattened and should be replaced every five years or perhaps replaced with some other furniture type.
- Computer Area within Youth Services and Young Adult Services may need to be updated or repurposed at some point in the future as technology changes.
- Benches and chairs within the Youth Services Computer Area will need to be reupholstered, refinished or replaced in the near future. Replacement currently identified for 2025.
- Workstations and other furniture within staff areas area very well maintained (looks like new).
- Lounge seating within Young Adult Services will continue to need a percentage of seating reupholstered due to heavy usage.
- Wood frame seating (some with arms and some armless) with green pattern cushions and some solid orange will continue to need a percentage reupholstered.
- Wood tables and other furniture with wood legs show damage from moving and cleaning.
- High back lounge chairs in large pattern red fabric have a high rate of wear due to fabric that is designed to decompose. Tria would suggest finding an aesthetically comparable patterned fabric that may perform better over time. Reupholstering 50% of these have been identified with replacement 10 years after.