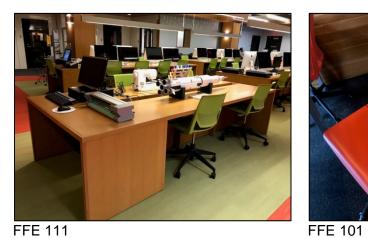

#### Furniture, Fixtures, and Equipment:

Furniture, Fixtures, and Equipment are well maintained and are wearing at a rate to be expected. Areas to highlight:

- Lounge furniture close to door into Youth Services work room looks worn from much traffic and should be reupholstered soon or replaced.
- Bean bags within the Youth Services and Young Adult Services are fairly soiled and flattened and should be replaced every five years or perhaps replaced with some other furniture type.
- Computer Area within Youth Services and Young Adult Services may need to be updated or repurposed at some point in the future as technology changes.
- Benches and chairs within the Youth Services Computer Area will need to be reupholstered, refinished or replaced in the near future. Replacement currently identified for 2025.
- Workstations and other furniture within staff areas area very well maintained (looks like new).
- Lounge seating within Young Adult Services will continue to need a percentage of seating reupholstered due to heavy usage.
- Wood frame seating (some with arms and some armless) with green pattern cushions and some solid orange will continue to need a percentage reupholstered.
- Wood tables and other furniture with wood legs show damage from moving and cleaning.
- High back lounge chairs in large pattern red fabric have a high rate of wear due to fabric that is designed to decompose. Tria would suggest finding an aesthetically comparable patterned fabric that may perform better over time. Reupholstering 50% of these have been identified with replacement 10 years after.