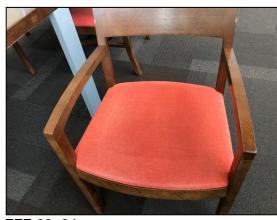

#### Furniture, Fixtures, and Equipment:

Furniture, Fixtures, and Equipment are well maintained and are wearing at a rate to be expected. Areas to highlight:

- Lounge furniture close to door into Youth Services work room looks worn from much traffic and should be reupholstered soon or replaced.
- Bean bags within the Youth Services and Young Adult Services are fairly soiled and flattened and should be replaced every five years or perhaps replaced with some other furniture type.
- Computer Area within Youth Services and Young Adult Services may need to be updated or repurposed at some point in the future as technology changes.
- Benches and chairs within the Youth Services Computer Area will need to be reupholstered, refinished or replaced in the near future. Replacement currently identified for 2025.
- Workstations and other furniture within staff areas area very well maintained (looks like new).
- Lounge seating within Young Adult Services will continue to need a percentage of seating reupholstered due to heavy usage.
- Wood frame seating (some with arms and some armless) with green pattern cushions and some solid orange will continue to need a percentage reupholstered.
- Wood tables and other furniture with wood legs show damage from moving and cleaning.
- High back lounge chairs in large pattern red fabric have a high rate of wear due to fabric that is designed to decompose. Tria would suggest finding an aesthetically comparable patterned fabric that may perform better over time. Reupholstering 50% of these have been identified with replacement 10 years after.