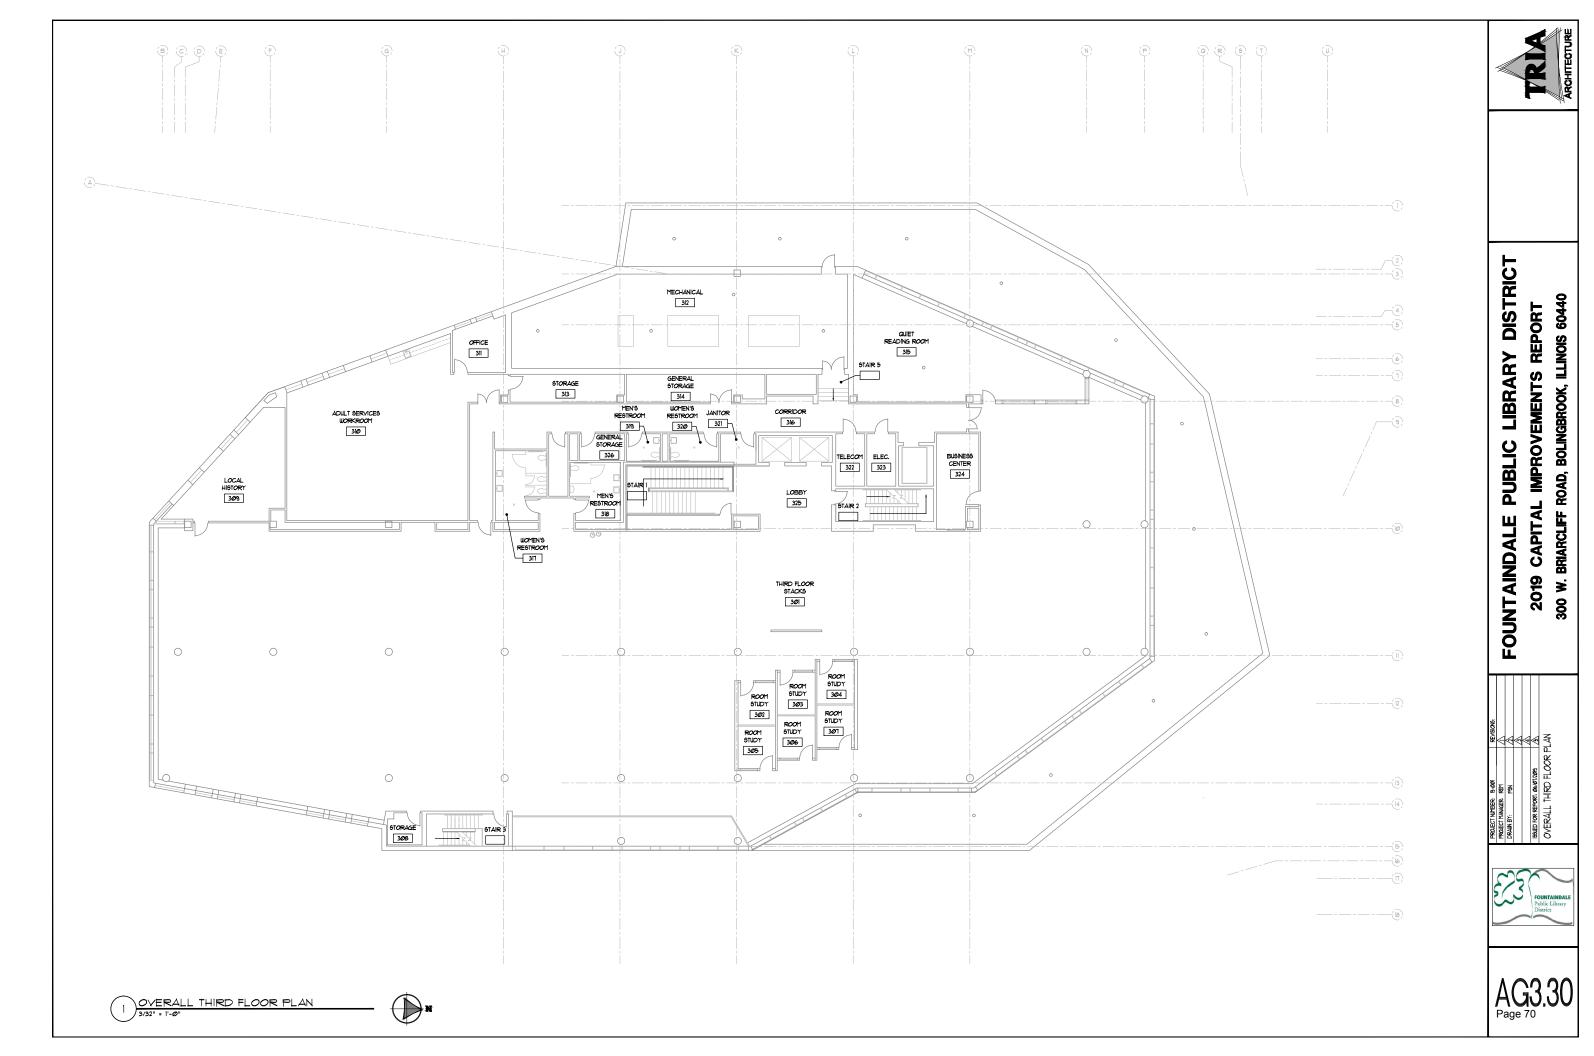

### **TABLE OF CONTENTS**

| Page 1  | Executive Summary                                                                           |
|---------|---------------------------------------------------------------------------------------------|
| Page 3  | Existing Conditions Summary                                                                 |
| Page 9  | Matrix - Building Systems - Security - Interior Systems - Furniture, Fixtures and Equipment |
| Page 28 | Datacenter Inventory Assessment (Provided by ITSavy)                                        |
| Page 49 | Cost Summary by Year                                                                        |
| Page 55 | Photos                                                                                      |
| Page 67 | Floor Plans                                                                                 |

Refer to the attached Matrix for major capital improvements as well as noted deficiencies and corrective measures for each item recommended to be addressed. Estimated costs listed are all in 2019 dollars as well as in estimated escalated dollars for the anticipated year of replacement or repair. Reference floor plan drawings have been included as a general guide to the facility. Photos of some conditions have also been included in this report. The report has been divided into the following categories:

#### Roof:

The roof consists of low slope roof systems covered with a vegetative roof system over the majority of the building including the entry canopy. The roof at the rooftop mechanical area is covered in stone pavers in lieu of the vegetative roof system.

All the roofs appear to be in good shape and are well maintained.