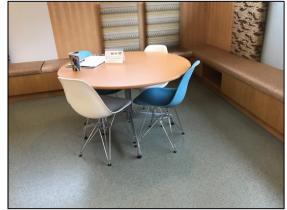

#### **Interior Systems:**

Interior Structure and Finishes are well maintained and are (for the most part) wearing at a rate to be expected for a public library space. Areas to highlight:

- Recycled Rubber flooring requires regular refinishing to maintain its intended appearance (approximately 30% of entire floor every 5 years)
- The Help Desk within the Youth Services area looks to have a recess intended for front approach of a wheelchair, but the transaction surface is higher than 34" accessible transaction height.