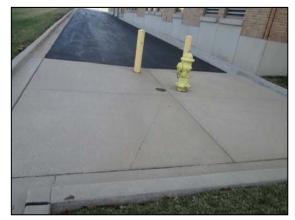

Tria Architecture has completed their work and created a new capital assets replacement and improvement plan. A representative from Tria will be at the Board Meeting to discuss their work.

Suggested Motion: Motion to repeal the existing Capital Assets Replacement Plan and to approve the revised Capital Assets Replacement and Improvement Plan. Approval of Revised Circulation Policy and Revised Circulation Policy
 Appendix 1 and Appendix 2