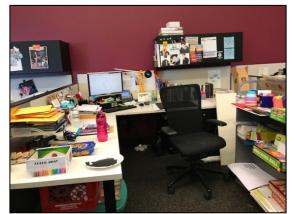

#### Furniture, Fixtures, and Equipment:

Furniture, Fixtures, and Equipment are well maintained and are wearing at a rate to be expected. Areas to highlight:

- Lounge furniture close to door into Youth Services work room looks worn from much traffic and should be reupholstered soon or replaced.
- Bean bags within the Youth Services and Young Adult Services are fairly soiled and flattened and should be replaced every five years or perhaps replaced with some other furniture type.
- Computer Area within Youth Services and Young Adult Services may need to be updated or repurposed at some point in the future as technology changes.
- Benches and chairs within the Youth Services Computer Area will need to be reupholstered, refinished or replaced in the near future. Replacement currently identified for 2025.
- Workstations and other furniture within staff areas area very well maintained (looks like new).
- Lounge seating within Young Adult Services will continue to need a percentage of seating reupholstered due to heavy usage.
- Wood frame seating (some with arms and some armless) with green pattern cushions and some solid orange will continue to need a percentage reupholstered.
- Wood tables and other furniture with wood legs show damage from moving and cleaning.
- High back lounge chairs in large pattern red fabric have a high rate of wear due to fabric that is designed to decompose. Tria would suggest finding an aesthetically comparable patterned fabric that may perform better over time. Reupholstering 50% of these have been identified with replacement 10 years after.