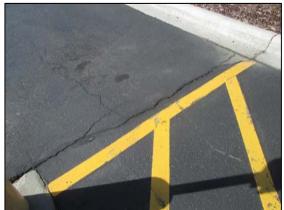

Tria Architecture has completed their work and created a new capital assets replacement and improvement plan. A representative from Tria will be at the Board Meeting to discuss their work.

Suggested Motion: Motion to repeal the existing Capital Assets Replacement Plan and to approve the revised Capital Assets Replacement and Improvement Plan. Approval of Revised Circulation Policy and Revised Circulation Policy
 Appendix 1 and Appendix 2