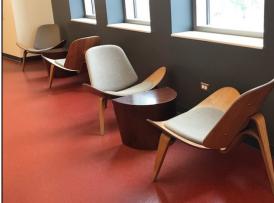

#### Furniture, Fixtures, and Equipment:

Furniture, Fixtures, and Equipment are well maintained and are wearing at a rate to be expected. Areas to highlight:

- Lounge furniture close to door into Youth Services work room looks worn from much traffic and should be reupholstered soon or replaced.
- Bean bags within the Youth Services and Young Adult Services are fairly soiled and flattened and should be replaced every five years or perhaps replaced with some other furniture type.
- Computer Area within Youth Services and Young Adult Services may need to be updated or repurposed at some point in the future as technology changes.
- Benches and chairs within the Youth Services Computer Area will need to be reupholstered, refinished or replaced in the near future. Replacement currently identified for 2025.
- Workstations and other furniture within staff areas area very well maintained (looks like new).
- Lounge seating within Young Adult Services will continue to need a percentage of seating reupholstered due to heavy usage.
- Wood frame seating (some with arms and some armless) with green pattern cushions and some solid orange will continue to need a percentage reupholstered.
- Wood tables and other furniture with wood legs show damage from moving and cleaning.
- High back lounge chairs in large pattern red fabric have a high rate of wear due to fabric that is designed to decompose. Tria would suggest finding an aesthetically comparable patterned fabric that may perform better over time. Reupholstering 50% of these have been identified with replacement 10 years after.