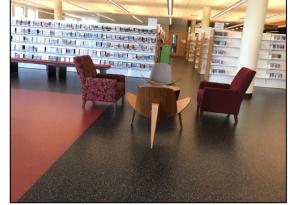

#### Furniture, Fixtures, and Equipment:

Furniture, Fixtures, and Equipment are well maintained and are wearing at a rate to be expected. Areas to highlight:

- Lounge furniture close to door into Youth Services work room looks worn from much traffic and should be reupholstered soon or replaced.
- Bean bags within the Youth Services and Young Adult Services are fairly soiled and flattened and should be replaced every five years or perhaps replaced with some other furniture type.
- Computer Area within Youth Services and Young Adult Services may need to be updated or repurposed at some point in the future as technology changes.
- Benches and chairs within the Youth Services Computer Area will need to be reupholstered, refinished or replaced in the near future. Replacement currently identified for 2025.
- Workstations and other furniture within staff areas area very well maintained (looks like new).
- Lounge seating within Young Adult Services will continue to need a percentage of seating reupholstered due to heavy usage.
- Wood frame seating (some with arms and some armless) with green pattern cushions and some solid orange will continue to need a percentage reupholstered.
- Wood tables and other furniture with wood legs show damage from moving and cleaning.
- High back lounge chairs in large pattern red fabric have a high rate of wear due to fabric that is designed to decompose. Tria would suggest finding an aesthetically comparable patterned fabric that may perform better over time. Reupholstering 50% of these have been identified with replacement 10 years after.