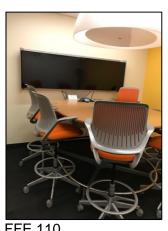

### 9. Library Projects

a. Approval of Business Office Systems Proposal for Furniture for 3<sup>rd</sup> Floor

This proposal from Business Office Systems would provide additional tables and chairs that would be used by our patrons on the 3<sup>rd</sup> Floor.

The cost of this proposal is \$15,293.93. The Building Fund has approximately \$10,700. The remainder would come from our other funds. This proposal would also close out our Building Fund.

Suggested Motion: Approval of Business Office Systems Proposal for Furniture for the 3<sup>rd</sup> Floor to be paid from the Building Fund and the remainder not covered by the Building Fund from other funds.