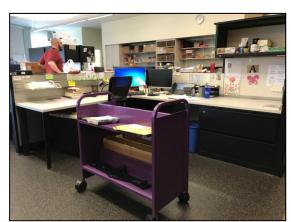

#### Furniture, Fixtures, and Equipment:

Furniture, Fixtures, and Equipment are well maintained and are wearing at a rate to be expected. Areas to highlight:

- Lounge furniture close to door into Youth Services work room looks worn from much traffic and should be reupholstered soon or replaced.
- Bean bags within the Youth Services and Young Adult Services are fairly soiled and flattened and should be replaced every five years or perhaps replaced with some other furniture type.
- Computer Area within Youth Services and Young Adult Services may need to be updated or repurposed at some point in the future as technology changes.
- Benches and chairs within the Youth Services Computer Area will need to be reupholstered, refinished or replaced in the near future. Replacement currently identified for 2025.
- Workstations and other furniture within staff areas area very well maintained (looks like new).
- Lounge seating within Young Adult Services will continue to need a percentage of seating reupholstered due to heavy usage.
- Wood frame seating (some with arms and some armless) with green pattern cushions and some solid orange will continue to need a percentage reupholstered.
- Wood tables and other furniture with wood legs show damage from moving and cleaning.
- High back lounge chairs in large pattern red fabric have a high rate of wear due to fabric that is designed to decompose. Tria would suggest finding an aesthetically comparable patterned fabric that may perform better over time. Reupholstering 50% of these have been identified with replacement 10 years after.