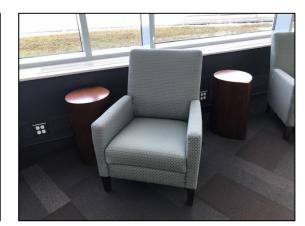

#### Furniture, Fixtures, and Equipment:

Furniture, Fixtures, and Equipment are well maintained and are wearing at a rate to be expected. Areas to highlight:

- Lounge furniture close to door into Youth Services work room looks worn from much traffic and should be reupholstered soon or replaced.
- Bean bags within the Youth Services and Young Adult Services are fairly soiled and flattened and should be replaced every five years or perhaps replaced with some other furniture type.
- Computer Area within Youth Services and Young Adult Services may need to be updated or repurposed at some point in the future as technology changes.
- Benches and chairs within the Youth Services Computer Area will need to be reupholstered, refinished or replaced in the near future. Replacement currently identified for 2025.
- Workstations and other furniture within staff areas area very well maintained (looks like new).
- Lounge seating within Young Adult Services will continue to need a percentage of seating reupholstered due to heavy usage.
- Wood frame seating (some with arms and some armless) with green pattern cushions and some solid orange will continue to need a percentage reupholstered.
- Wood tables and other furniture with wood legs show damage from moving and cleaning.
- High back lounge chairs in large pattern red fabric have a high rate of wear due to fabric that is designed to decompose. Tria would suggest finding an aesthetically comparable patterned fabric that may perform better over time. Reupholstering 50% of these have been identified with replacement 10 years after.