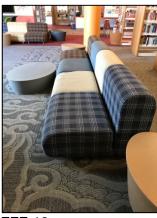

www.TriaArchitecture.com

**Project Number: 19-001** 

- 1st floor Youth Services Banquette seating is looking to be fairly worn from heavy usage and potentially was bleached out with cleaning. It would be Tria's recommendation to update the banquettes with newly upholstered cushions.
- Banquette seating within the study rooms at the Young Adult area should be updated soon as well due to existing sagging and worn looking upholstery.
- Public Toilet room mirrors are showing wear and should be replaced soon.
- Public Toilet room floor and wall tile. Tria would recommend refinishing of the grout at the existing wall and floor ceramic tile.