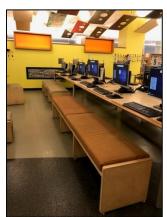

#### Furniture, Fixtures, and Equipment:

Furniture, Fixtures, and Equipment are well maintained and are wearing at a rate to be expected. Areas to highlight:

- Lounge furniture close to door into Youth Services work room looks worn from much traffic and should be reupholstered soon or replaced.
- Bean bags within the Youth Services and Young Adult Services are fairly soiled and flattened and should be replaced every five years or perhaps replaced with some other furniture type.
- Computer Area within Youth Services and Young Adult Services may need to be updated or repurposed at some point in the future as technology changes.
- Benches and chairs within the Youth Services Computer Area will need to be reupholstered, refinished or replaced in the near future. Replacement currently identified for 2025.
- Workstations and other furniture within staff areas area very well maintained (looks like new).
- Lounge seating within Young Adult Services will continue to need a percentage of seating reupholstered due to heavy usage.
- Wood frame seating (some with arms and some armless) with green pattern cushions and some solid orange will continue to need a percentage reupholstered.
- Wood tables and other furniture with wood legs show damage from moving and cleaning.
- High back lounge chairs in large pattern red fabric have a high rate of wear due to fabric that is designed to decompose. Tria would suggest finding an aesthetically comparable patterned fabric that may perform better over time. Reupholstering 50% of these have been identified with replacement 10 years after.