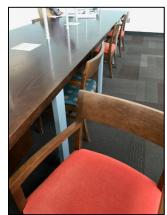

#### Furniture, Fixtures, and Equipment:

Furniture, Fixtures, and Equipment are well maintained and are wearing at a rate to be expected. Areas to highlight:

- Lounge furniture close to door into Youth Services work room looks worn from much traffic and should be reupholstered soon or replaced.
- Bean bags within the Youth Services and Young Adult Services are fairly soiled and flattened and should be replaced every five years or perhaps replaced with some other furniture type.
- Computer Area within Youth Services and Young Adult Services may need to be updated or repurposed at some point in the future as technology changes.
- Benches and chairs within the Youth Services Computer Area will need to be reupholstered, refinished or replaced in the near future. Replacement currently identified for 2025.
- Workstations and other furniture within staff areas area very well maintained (looks like new).
- Lounge seating within Young Adult Services will continue to need a percentage of seating reupholstered due to heavy usage.
- Wood frame seating (some with arms and some armless) with green pattern cushions and some solid orange will continue to need a percentage reupholstered.
- Wood tables and other furniture with wood legs show damage from moving and cleaning.
- High back lounge chairs in large pattern red fabric have a high rate of wear due to fabric that is designed to decompose. Tria would suggest finding an aesthetically comparable patterned fabric that may perform better over time. Reupholstering 50% of these have been identified with replacement 10 years after.