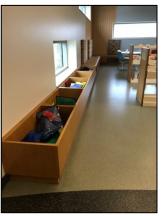

#### Furniture, Fixtures, and Equipment:

Furniture, Fixtures, and Equipment are well maintained and are wearing at a rate to be expected. Areas to highlight:

- Lounge furniture close to door into Youth Services work room looks worn from much traffic and should be reupholstered soon or replaced.
- Bean bags within the Youth Services and Young Adult Services are fairly soiled and flattened and should be replaced every five years or perhaps replaced with some other furniture type.
- Computer Area within Youth Services and Young Adult Services may need to be updated or repurposed at some point in the future as technology changes.
- Benches and chairs within the Youth Services Computer Area will need to be reupholstered, refinished or replaced in the near future. Replacement currently identified for 2025.
- Workstations and other furniture within staff areas area very well maintained (looks like new).
- Lounge seating within Young Adult Services will continue to need a percentage of seating reupholstered due to heavy usage.
- Wood frame seating (some with arms and some armless) with green pattern cushions and some solid orange will continue to need a percentage reupholstered.
- Wood tables and other furniture with wood legs show damage from moving and cleaning.
- High back lounge chairs in large pattern red fabric have a high rate of wear due to fabric that is designed to decompose. Tria would suggest finding an aesthetically comparable patterned fabric that may perform better over time. Reupholstering 50% of these have been identified with replacement 10 years after.