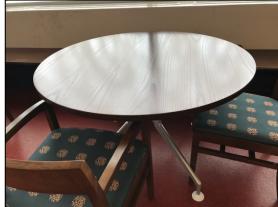

#### Furniture, Fixtures, and Equipment:

Furniture, Fixtures, and Equipment are well maintained and are wearing at a rate to be expected. Areas to highlight:

- Lounge furniture close to door into Youth Services work room looks worn from much traffic and should be reupholstered soon or replaced.
- Bean bags within the Youth Services and Young Adult Services are fairly soiled and flattened and should be replaced every five years or perhaps replaced with some other furniture type.
- Computer Area within Youth Services and Young Adult Services may need to be updated or repurposed at some point in the future as technology changes.
- Benches and chairs within the Youth Services Computer Area will need to be reupholstered, refinished or replaced in the near future. Replacement currently identified for 2025.
- Workstations and other furniture within staff areas area very well maintained (looks like new).
- Lounge seating within Young Adult Services will continue to need a percentage of seating reupholstered due to heavy usage.
- Wood frame seating (some with arms and some armless) with green pattern cushions and some solid orange will continue to need a percentage reupholstered.
- Wood tables and other furniture with wood legs show damage from moving and cleaning.
- High back lounge chairs in large pattern red fabric have a high rate of wear due to fabric that is designed to decompose. Tria would suggest finding an aesthetically comparable patterned fabric that may perform better over time. Reupholstering 50% of these have been identified with replacement 10 years after.