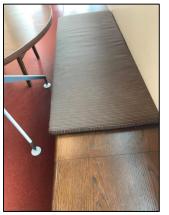

www.TriaArchitecture.com

**Project Number: 19-001** 

- 1st floor Youth Services Banquette seating is looking to be fairly worn from heavy usage and potentially was bleached out with cleaning. It would be Tria's recommendation to update the banquettes with newly upholstered cushions.
- Banquette seating within the study rooms at the Young Adult area should be updated soon as well due to existing sagging and worn looking upholstery.
- Public Toilet room mirrors are showing wear and should be replaced soon.
- Public Toilet room floor and wall tile. Tria would recommend refinishing of the grout at the existing wall and floor ceramic tile.