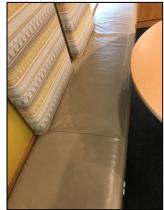

www.TriaArchitecture.com

**Project Number: 19-001** 

- 1st floor Youth Services Banquette seating is looking to be fairly worn from heavy usage and potentially was bleached out with cleaning. It would be Tria's recommendation to update the banquettes with newly upholstered cushions.
- Banquette seating within the study rooms at the Young Adult area should be updated soon as well due to existing sagging and worn looking upholstery.
- Public Toilet room mirrors are showing wear and should be replaced soon.
- Public Toilet room floor and wall tile. Tria would recommend refinishing of the grout at the existing wall and floor ceramic tile.