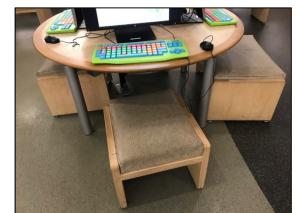

#### Furniture, Fixtures, and Equipment:

Furniture, Fixtures, and Equipment are well maintained and are wearing at a rate to be expected. Areas to highlight:

- Lounge furniture close to door into Youth Services work room looks worn from much traffic and should be reupholstered soon or replaced.
- Bean bags within the Youth Services and Young Adult Services are fairly soiled and flattened and should be replaced every five years or perhaps replaced with some other furniture type.
- Computer Area within Youth Services and Young Adult Services may need to be updated or repurposed at some point in the future as technology changes.
- Benches and chairs within the Youth Services Computer Area will need to be reupholstered, refinished or replaced in the near future. Replacement currently identified for 2025.
- Workstations and other furniture within staff areas area very well maintained (looks like new).
- Lounge seating within Young Adult Services will continue to need a percentage of seating reupholstered due to heavy usage.
- Wood frame seating (some with arms and some armless) with green pattern cushions and some solid orange will continue to need a percentage reupholstered.
- Wood tables and other furniture with wood legs show damage from moving and cleaning.
- High back lounge chairs in large pattern red fabric have a high rate of wear due to fabric that is designed to decompose. Tria would suggest finding an aesthetically comparable patterned fabric that may perform better over time. Reupholstering 50% of these have been identified with replacement 10 years after.