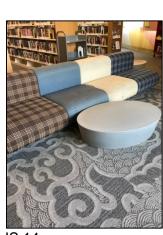

#### Furniture, Fixtures, and Equipment:

Furniture, Fixtures, and Equipment are well maintained and are wearing at a rate to be expected. Areas to highlight:

- Lounge furniture close to door into Youth Services work room looks worn from much traffic and should be reupholstered soon or replaced.
- Bean bags within the Youth Services and Young Adult Services are fairly soiled and flattened and should be replaced every five years or perhaps replaced with some other furniture type.
- Computer Area within Youth Services and Young Adult Services may need to be updated or repurposed at some point in the future as technology changes.
- Benches and chairs within the Youth Services Computer Area will need to be reupholstered, refinished or replaced in the near future. Replacement currently identified for 2025.
- Workstations and other furniture within staff areas area very well maintained (looks like new).
- Lounge seating within Young Adult Services will continue to need a percentage of seating reupholstered due to heavy usage.
- Wood frame seating (some with arms and some armless) with green pattern cushions and some solid orange will continue to need a percentage reupholstered.
- Wood tables and other furniture with wood legs show damage from moving and cleaning.
- High back lounge chairs in large pattern red fabric have a high rate of wear due to fabric that is designed to decompose. Tria would suggest finding an aesthetically comparable patterned fabric that may perform better over time. Reupholstering 50% of these have been identified with replacement 10 years after.