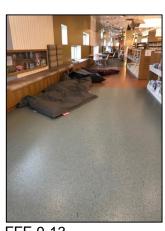

#### Furniture, Fixtures, and Equipment:

Furniture, Fixtures, and Equipment are well maintained and are wearing at a rate to be expected. Areas to highlight:

- Lounge furniture close to door into Youth Services work room looks worn from much traffic and should be reupholstered soon or replaced.
- Bean bags within the Youth Services and Young Adult Services are fairly soiled and flattened and should be replaced every five years or perhaps replaced with some other furniture type.
- Computer Area within Youth Services and Young Adult Services may need to be updated or repurposed at some point in the future as technology changes.
- Benches and chairs within the Youth Services Computer Area will need to be reupholstered, refinished or replaced in the near future. Replacement currently identified for 2025.
- Workstations and other furniture within staff areas area very well maintained (looks like new).
- Lounge seating within Young Adult Services will continue to need a percentage of seating reupholstered due to heavy usage.
- Wood frame seating (some with arms and some armless) with green pattern cushions and some solid orange will continue to need a percentage reupholstered.
- Wood tables and other furniture with wood legs show damage from moving and cleaning.
- High back lounge chairs in large pattern red fabric have a high rate of wear due to fabric that is designed to decompose. Tria would suggest finding an aesthetically comparable patterned fabric that may perform better over time. Reupholstering 50% of these have been identified with replacement 10 years after.