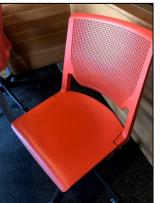

#### Furniture, Fixtures, and Equipment:

Furniture, Fixtures, and Equipment are well maintained and are wearing at a rate to be expected. Areas to highlight:

- Lounge furniture close to door into Youth Services work room looks worn from much traffic and should be reupholstered soon or replaced.
- Bean bags within the Youth Services and Young Adult Services are fairly soiled and flattened and should be replaced every five years or perhaps replaced with some other furniture type.
- Computer Area within Youth Services and Young Adult Services may need to be updated or repurposed at some point in the future as technology changes.
- Benches and chairs within the Youth Services Computer Area will need to be reupholstered, refinished or replaced in the near future. Replacement currently identified for 2025.
- Workstations and other furniture within staff areas area very well maintained (looks like new).
- Lounge seating within Young Adult Services will continue to need a percentage of seating reupholstered due to heavy usage.
- Wood frame seating (some with arms and some armless) with green pattern cushions and some solid orange will continue to need a percentage reupholstered.
- Wood tables and other furniture with wood legs show damage from moving and cleaning.
- High back lounge chairs in large pattern red fabric have a high rate of wear due to fabric that is designed to decompose. Tria would suggest finding an aesthetically comparable patterned fabric that may perform better over time. Reupholstering 50% of these have been identified with replacement 10 years after.