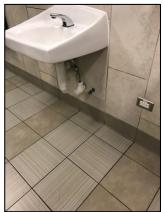

www.TriaArchitecture.com

**Project Number: 19-001** 

- 1st floor Youth Services Banquette seating is looking to be fairly worn from heavy usage and potentially was bleached out with cleaning. It would be Tria's recommendation to update the banquettes with newly upholstered cushions.
- Banquette seating within the study rooms at the Young Adult area should be updated soon as well due to existing sagging and worn looking upholstery.
- Public Toilet room mirrors are showing wear and should be replaced soon.
- Public Toilet room floor and wall tile. Tria would recommend refinishing of the grout at the existing wall and floor ceramic tile.