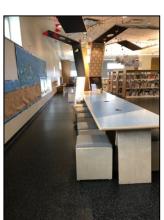

#### Furniture, Fixtures, and Equipment:

Furniture, Fixtures, and Equipment are well maintained and are wearing at a rate to be expected. Areas to highlight:

- Lounge furniture close to door into Youth Services work room looks worn from much traffic and should be reupholstered soon or replaced.
- Bean bags within the Youth Services and Young Adult Services are fairly soiled and flattened and should be replaced every five years or perhaps replaced with some other furniture type.
- Computer Area within Youth Services and Young Adult Services may need to be updated or repurposed at some point in the future as technology changes.
- Benches and chairs within the Youth Services Computer Area will need to be reupholstered, refinished or replaced in the near future. Replacement currently identified for 2025.
- Workstations and other furniture within staff areas area very well maintained (looks like new).
- Lounge seating within Young Adult Services will continue to need a percentage of seating reupholstered due to heavy usage.
- Wood frame seating (some with arms and some armless) with green pattern cushions and some solid orange will continue to need a percentage reupholstered.
- Wood tables and other furniture with wood legs show damage from moving and cleaning.
- High back lounge chairs in large pattern red fabric have a high rate of wear due to fabric that is designed to decompose. Tria would suggest finding an aesthetically comparable patterned fabric that may perform better over time. Reupholstering 50% of these have been identified with replacement 10 years after.