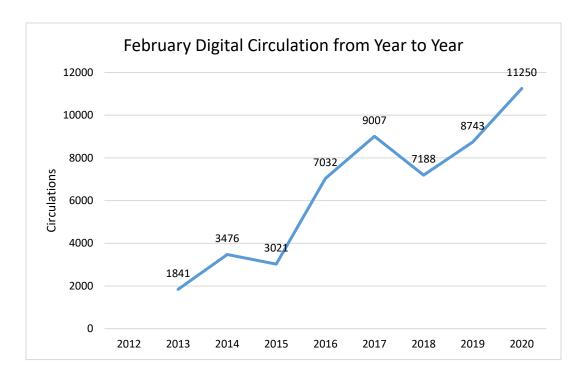

onfiction             | 251   | 264   | 13    | 5%   |
| Young Adult Technology & Equipment | 0     | 4     | 4     |      |
| Young Adult Video Games            | 938   | 781   | -157  | -17% |
| TOTALS                             | 61779 | 60255 | -1524 | -2%  |

# **Battle of the AV Formats**

| Format       | Circs |     | For  |
|--------------|-------|-----|------|
| Blu-ray      | 3,845 | vs. | DVI  |
| CD Audiobook | 826   | vs. | Play |

rmat nyaway Audiobook 608

Circs

13,056

**Special Collections** 

| Collection         | Circs |  |  |  |
|--------------------|-------|--|--|--|
| Lucky Day          | 1,746 |  |  |  |
| Mobile Hotspots    | 42    |  |  |  |
| Roku Media Players | 22    |  |  |  |
| Dolls              | 41    |  |  |  |
| STEAMboxes         | 29    |  |  |  |



**Comparison of Digital Collection Usage** 

| Digital Platform        | Feb 2019 | Feb 2020 | Change | % Changed |
|-------------------------|----------|----------|--------|-----------|
|                         |          |          |        |           |
| Tumblebooks             | 1052     | 3023     | 1971   | 187.36%   |
| OverDrive eAudio        | 1231     | 1500     | 269    | 21.85%    |
| Rbdigital eMags         | 456      | 653      | 197    | 43.20%    |
| Hoopla                  | 1339     | 1459     | 120    | 8.96%     |
| Freegal Music Downloads | 209      | 310      | 101    | 48.33%    |
| Rbdigital Entertainment | 0        | 70       | 70     |           |
| eRead Illinois eAudio   | 65       | 124      | 59     | 90.77%    |
| OverDrive eBooks        | 1810     | 1859