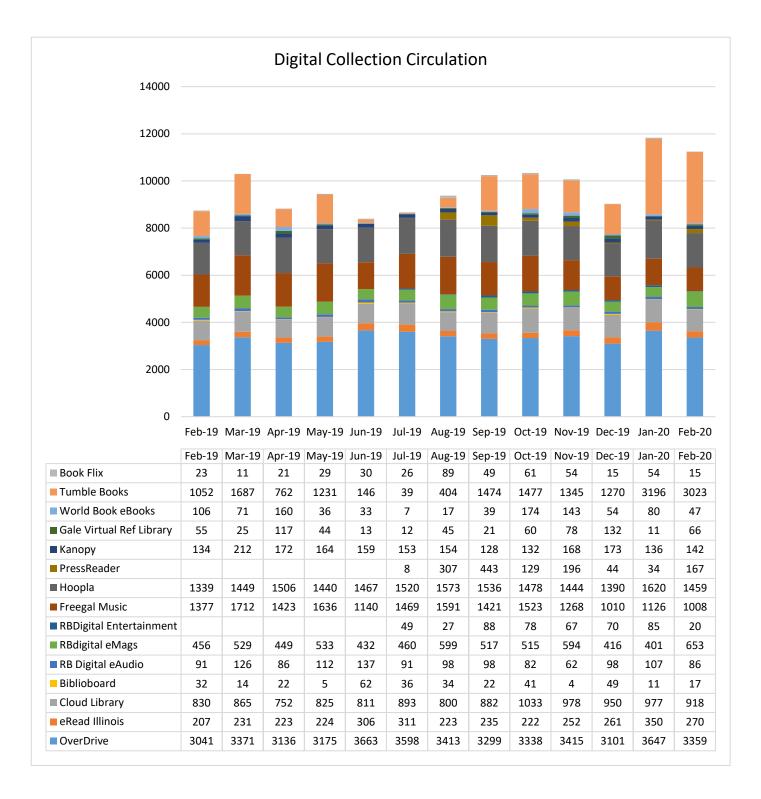

Books             | 55       | 66       | 11     | 20.00%    |
| cloudLibrary Shared     | 425      | 434      | 9      | 2.12%     |
| Kanopy                  | 134      | 142      | 8      | 5.97%     |
| eRead Illinois eBooks   | 142      | 146      | 4      | 2.82%     |
| Rbdigital eAudio        | 91       | 86       | -5     | -5.49%    |
| BookFlix                | 23       | 15       | -8     | -34.78%   |
| Biblioboards            | 32       | 17       | -15    | -46.88%   |
| World Book eBooks       | 106      | 47       | -59    | -55.66%   |
| Freegal Music Streaming | 1168     | 698      | -470   | -40.24%   |
| Totals                  | 8743     | 11177    | 2434   | 27.84%    |

For **February 2020**, digital circulation was <u>15.7%</u> of the library's total circulation.



# **Digital Content Fast Facts – February 2020**

## **Overdrive**

- There were **4,946 unique users**, which is a **14.5% growth** from last year.
- eBooks accounted for 58.6% of checkouts, while eAudio accounted for 41.4%.
- 87.8% of checkouts were for Adult titles, 6.4% were for Young Adult titles, and 5.8% made up Juvenile titles.
- During the month, PLC yielded 9,695 active holds and 21,484 total checkouts.

## cloudLibrary

- There were 221 active users in the month. Of those, 23 are new patrons.
- 86.1% of checkouts were Adult titles, 5.76% were Young Adult titles and
   8.14% were Juvenile titles.
- Pay Per Use eAudio program yielded 45 circs from FPLD and 42 circs from LMPL.

## eRead Illinois/Axis 360

- There were 104 active users for the month, 37 of which are new users.
- e