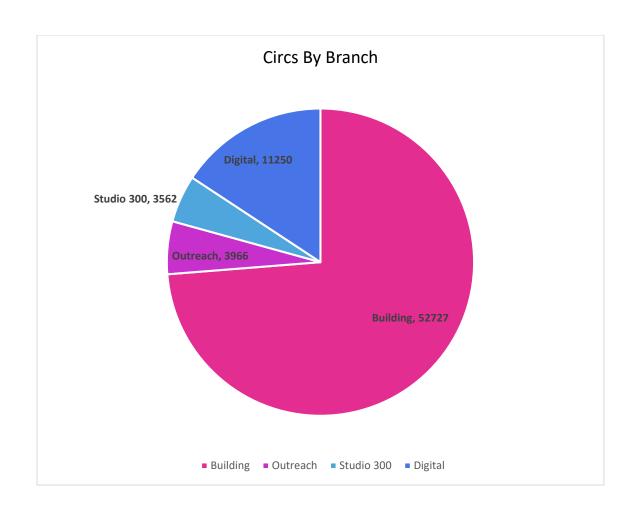

ry Cables**

We've added auxiliary cables to our collection for circulation. The cables are located near the audiobooks and can connect audio devices to car stereos or home entertainment systems. Thank you to Susan Jagiel for the idea and to Jake Luce, Linda Ciucci and Adwoa Appiah for implementation.



# Circulation by Branch

|            |          | Feb   |        | %      |
|------------|----------|-------|--------|--------|
| Branches   | Feb 2019 | 2020  | Change | Change |
| Building   | 52983    | 52727 | -256   | 48%    |
| Outreach   | 5351     | 3966  | -1385  | -25.9% |
| Studio 300 | 3445     | 3562  | 117    | 3.4%   |
| Digital    | 8743     | 11250 | 2507   | 28.67% |
| TOTALS     | 70522    | 71505 | 983    | 1.4%   |
|            |          |       |        |        |



# **Comparison of Physical Collection Circulation**

| Collection Categories   | Feb<br>2019<br>Circs | Feb 2020<br>Circs | Change | % Change |
|-------------------------|----------------------|-------------------|--------|----------|
| Adult Audiobooks        | 1048                 | 838               | -210   | -20%     |
| Adult Fiction           | 5035                 | 4472              | -563   | -11%     |
| Adult Graphic Novels    | 433                  | 430               | -3     | -1%      |
| Adult Nonfiction        | 4649                 | 4977              | 328    | 7%       |
| Adult Video Games       | 246                  | 343               | 97     | 39%      |
| Beginning Readers       | 1367                 | 2076              | 709    | 52%      |
| Interlibrary Lo