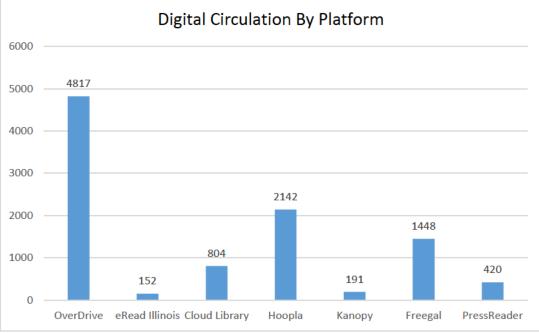

021 | Apr 2022 | Change | % Changed |
|---------------------|----------|----------|--------|-----------|
| Libby by OverDrive  | 4132     | 4817     | 685    | 16.58%    |
| Hoopla              | 1863     | 2142     | 279    | 14.98%    |
| Freegal             | 1254     | 1448     | 194    | 15.47%    |
| PressReader         | 263      | 420      | 157    | 59.70%    |
| Kanopy              | 168      | 191      | 23     | 13.69%    |
| cloudLibrary        | 314      | 274      | -40    | -12.74%   |
| cloudLibrary Shared | 601      | 530      | -71    | -11.81%   |
| eRead Illinois      | 250      | 152      | -98    | -39.20%   |
| Totals              | 8845     | 9974     | 1129   | 12.76%    |



For **April**, digital circulation was <u>16%</u> of the library's total circulation.





# **Digital Content Fast Facts**

# Libby by OverDrive

• There were **5,819 unique Pinnacle patrons**, which is a 15.8% **growth** from last year.

Of those, Fountaindale had 981 active patrons in the month, 63 of which are new users.

- During the month, PLC yielded **27,913 total checkouts**; of those, **4817 circs** were from Fountaindale patrons.
- Checkouts by Format: eBooks: 51.9 %, Audio: 40.3%, eMagazines: 7.8%
- Checkouts by Audience: Adults: 89.0%; Young Adults: 6.3%; Juvenile: 4.7%

### eRead Illinois/Axis 360

- There were 97 active patrons for the month, 25 of which are new users
- During the month, there were 90 eBook circs and 62 eAudio circs
- **eBooks** accounted for **59%** of checkouts, while **eAudio** accounted for **41%**

### cloudLibrary

- There were 66 active p