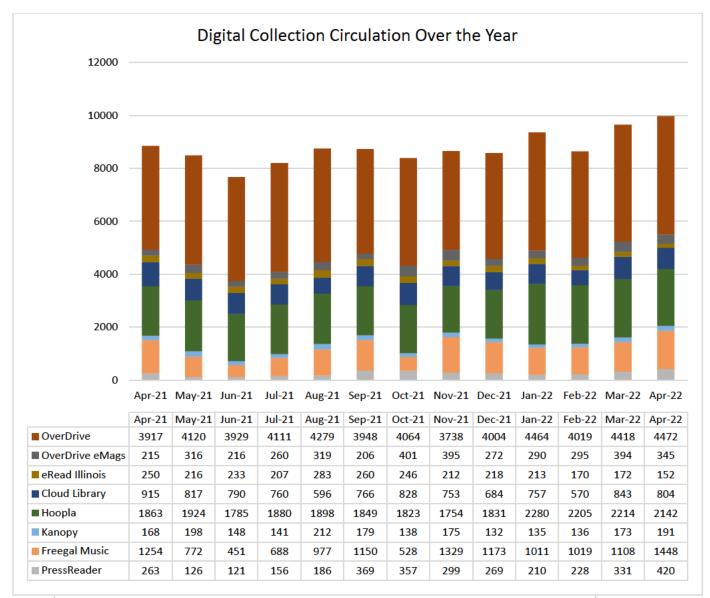

2021 | Apr 2022 | Change | % Changed |
|---------------------|----------|----------|--------|-----------|
| Libby by OverDrive  | 4132     | 4817     | 685    | 16.58%    |
| Hoopla              | 1863     | 2142     | 279    | 14.98%    |
| Freegal             | 1254     | 1448     | 194    | 15.47%    |
| PressReader         | 263      | 420      | 157    | 59.70%    |
| Kanopy              | 168      | 191      | 23     | 13.69%    |
| cloudLibrary        | 314      | 274      | -40    | -12.74%   |
| cloudLibrary Shared | 601      | 530      | -71    | -11.81%   |
| eRead Illinois      | 250      | 152      | -98    | -39.20%   |
| Totals              | 8845     | 9974     | 1129   | 12.76%    |



For **April**, digital circulation was <u>16%</u> of the library's total circulation.





# **Digital Content Fast Facts**

# Libby by OverDrive

• There were **5,819 unique Pinnacle patrons**, which is a 15.8% **growth** from last year.

Of those, Fountaindale had 981 active patrons in the month, 63 of which are new users.

- During the month, PLC yielded **27,913 total checkouts**; of those, **4817 circs** were from Fountaindale patrons.
- Checkouts by Format: eBooks: 51.9 %, Audio: 40.3%, eMagazines: 7.8%
- Checkouts by Audience: Adults: 89.0%; Young Adults: 6.3%; Juvenile: 4.7%

### eRead Illinois/Axis 360

- There were 97 active patrons for the month, 25 of which are new users
- During the month, there were 90 eBook circs and 62 eAudio circs
- **eBooks** accounted for **59%** of checkouts, while **eAudio** accounted for **41%**

### cloudLibrary

- There were 66 active