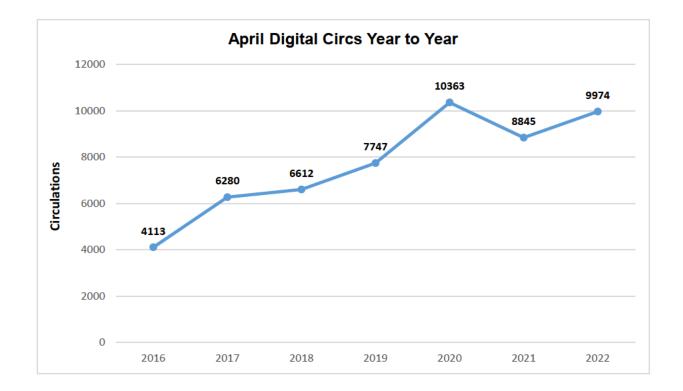

-545   | -1%      |

\*Sorted by positive circulation change

| Digital Platform    | Apr 2021 | Apr 2022 | Change | % Changed |
|---------------------|----------|----------|--------|-----------|
| Libby by OverDrive  | 4132     | 4817     | 685    | 16.58%    |
| Hoopla              | 1863     | 2142     | 279    | 14.98%    |
| Freegal             | 1254     | 1448     | 194    | 15.47%    |
| PressReader         | 263      | 420      | 157    | 59.70%    |
| Kanopy              | 168      | 191      | 23     | 13.69%    |
| cloudLibrary        | 314      | 274      | -40    | -12.74%   |
| cloudLibrary Shared | 601      | 530      | -71    | -11.81%   |
| eRead Illinois      | 250      | 152      | -98    | -39.20%   |
| Totals              | 8845     | 9974     | 1129   | 12.76%    |



For **April**, digital circulation was <u>16%</u> of the library's total circulation.





# **Digital Content Fast Facts**

# Libby by OverDrive

• There were **5,819 unique Pinnacle patrons**, which is a 15.8% **growth** from last year.

Of those, Fountaindale had 981 active patrons in the month, 63 of which are new users.

- During the month, PLC yielded **27,913 total checkouts**; of those, **4817 circs** were from Fountaindale patrons.
- Checkouts by Format: eBooks: 51.9 %, Audio: 40.3%, eMagazines: 7.8%
- Checkouts by Audience: Adults: 89.0%; Young Adults: 6.3%; Juvenile: 4.7%

### eRead Illinois/Axis 360

- There were 97 active patrons for the month, 25 of which are new users
- During the month, there were 90 eBook circs and 62 eAudio circs
- **eBooks** accounted for **59%** of ch