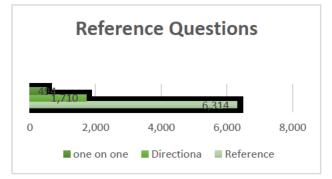

|             |
|----------------|------------------|-------------|
| 32,517         |                  |             |
| library visits |                  |             |
| meeting room   | study room usage | studio room |
| usage          |                  | usage       |
| 45             | 427              | 144         |
|                |                  |             |

#### Technology

| wireless sessions | computer usage | website visits |  |
|-------------------|----------------|----------------|--|
| 25,799            | 2,083          | 18,683         |  |

#### Social Media

| Facebook Likes | Instagram<br>Followers | Twitter Followers |
|----------------|------------------------|-------------------|
| 4,846          | 1,395                  | 900               |



| Comparison          | This year | last year | %change |
|---------------------|-----------|-----------|---------|
| Circulation         | 62,521    | 61,973    | 0.88%   |
| Visitors            | 32,517    | 16,241    | 100.22% |
| Card holders        | 28,324    | 26,123    | 8.43%   |
| Room bookings       | 616       | 332       | 85.54%  |
| Reference questions | 3,614     | 2,696     | 34.05%  |
| computer usage      | 2,410     | 2,098     | 14.87%  |
| wi-fi               | 25,799    | 19,039    | 35.51%  |
| programs            | 5,327     | 7,645     | -30.32% |