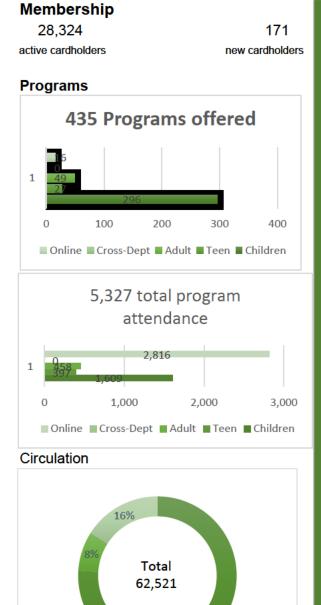

backup service.
- Met with Jack Gonzalez to discuss Studio 300 software needs.
- Met with vendor Netrix, LLC to discuss details of a proposal to replace all of the library's network switches.
- Along with Jose Robles, completed interviewing possible candidates for the vacant Support Technician position and hired Pearl Crones. Welcome to Fountaindale Pearl!
- Along with Jose Robles and Nathan Peddicord, reconfigured the second-floor computer commons so all 30 Windows PC's are once again available for patron usage.
- Along with Jose Robles and Nathan Peddicord, completed configuring and deploying new staff PCs in the Collections Services staff workroom, and started work on the Public Desks on the 2<sup>nd</sup> and 3<sup>rd</sup> floors.

# Fountaindale Public Library April 2022 Statistics



New Physical Items Added : 3,834 Interlibrary loans Received : 315 Interlibrary loans Sent: 191

Building Bookmobile Digital

| Space          |                  |             |
|----------------|------------------|-------------|
| 32,517         |                  |             |
| library visits |                  |             |
| meeting room   | study room usage | studio room |
| usage          |                  | usage       |
| 45             | 427              | 144         |
|                |                  |             |

#### Technology

| wireless sessions | computer usage | website visits |  |
|-------------------|----------------|----------------|--|
| 25,799            | 2,083          | 18,683         |  |

#### Social Media

| Facebook Likes | Instagram<br>Followers