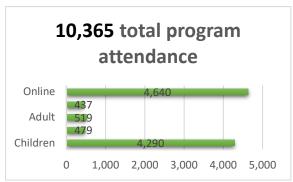

de.
- Worked with vendor Today's Business Solutions (TBS) to upgrade PaperCut, the software used to control patron printing, to the latest version.
- Along with Paul Mills, met with vendor Konica Minolta for an account review and to discuss some service-related issues.
- Met with vendor Netrix for a closeout meeting regarding the Cisco DUO MFA (multi-factor authentication) solution.
- Met with Paul Mills and Tasos Priovolos to discuss adding a printer to the existing SimpleScan station in the lobby by the self-checks.
- Working with vendor Today's Business Solutions (TBS) on configuration and implementation of a new and improved version of the ePRINTit wireless printing solution offered to patrons.

# Fountaindale Public Library December 2022 Statistics

# Membership



## **Programs**





## Circulation



New Physical Items Added: 3,307 Interlibrary loans Received: 188 Interlibrary loans Sent: 198

# **Space**

17,978 library visits

| meeting room | study room usage | studio room |
|--------------|------------------|-------------|
| usage        |                  | usage       |
| 32           | 323              | 246         |
|              |                  |             |
|              |                  |             |

## **Technology**

| wireless sessions | computer usage | website visits |
|-------------------|----------------|----------------|
| 15,335            | 1,600          | 28,182         |

## **Social Media**

| Facebook Likes | Instagram<br>Followers | Twitter Followers |
|----------------|------------------------|-------------------|
| 5,138