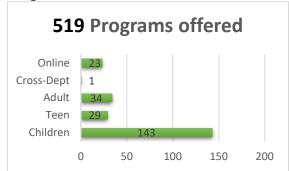

Mode.
- Worked with vendor Today's Business Solutions (TBS) to upgrade PaperCut, the software used to control patron printing, to the latest version.
- Along with Paul Mills, met with vendor Konica Minolta for an account review and to discuss some service-related issues.
- Met with vendor Netrix for a closeout meeting regarding the Cisco DUO MFA (multi-factor authentication) solution.
- Met with Paul Mills and Tasos Priovolos to discuss adding a printer to the existing SimpleScan station in the lobby by the self-checks.
- Working with vendor Today's Business Solutions (TBS) on configuration and implementation of a new and improved version of the ePRINTit wireless printing solution offered to patrons.

# Fountaindale Public Library December 2022 Statistics

# Membership



## **Programs**





## Circulation



New Physical Items Added: 3,307 Interlibrary loans Received: 188 Interlibrary loans Sent: 198

# **Space**

17,978 library visits

| meeting room | study room usage | studio room |
|--------------|------------------|-------------|
| usage        |                  | usage       |
| 32           | 323              | 246         |
|              |                  |             |
|              |                  |             |

## **Technology**

| wireless sessions | computer usage | website visits |
|-------------------|----------------|----------------|
| 15,335            | 1,600          | 28,182         |

## **Social Media**

| Facebook Likes | Instagram<br>Followers | Twitter Followers |
|----------------|------------------------|-------------------|
| 5,138