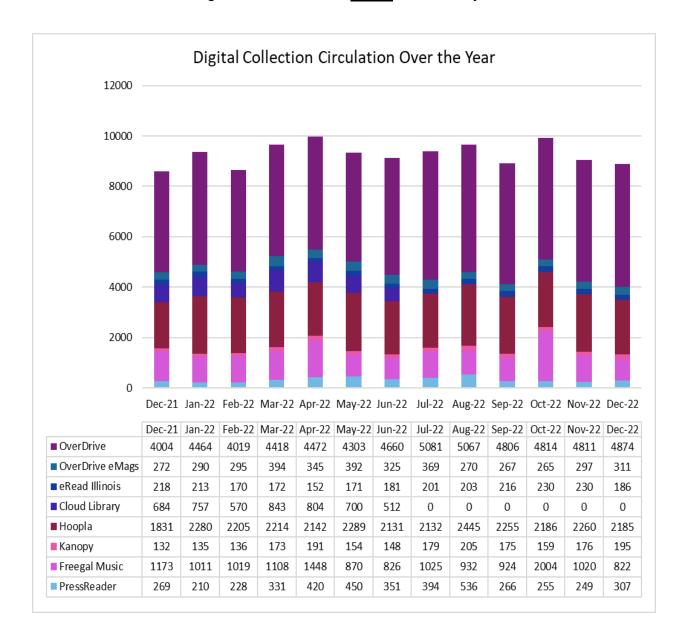

|
| Kanopy                                                | 132      | 195      | 63     | 47.73%    |
| PressReader                                           | 269      | 307      | 38     | 14.13%    |
| eRead Illinois (Axis 360)                             | 218      | 186      | -32    | -14.68%   |
| cloudLibrary<br>*discontinued effective July 2022     | 275      | 0        | -275   | -100.00%  |
| Freegal                                               | 1173     | 822      | -351   | -29.92%   |
| cloudLibrary Shared *discontinued effective July 2022 | 409      | 0        | -409   | -100.00%  |
| Totals                                                | 8583     | 8880     | 297    | 3.46%     |



For **December**, digital circulation was **15%** of the library's total circulation.



**Digital Content Fast Facts - December 2022** 

## Libby by OverDrive

- There were **5,980 active Pinnacle patrons in the month.** Of those, **Fountaindale had 1,090 active patrons, 74** of which are **new users.**
- During the month, PLC yielded **30,022 total checkouts**; of those, **5,185 circs** were from Fountaindale patrons.
- Checkouts by Format: eBooks: 51 %, Audio: 42.2%, eMagazines: 6.8%
- Checkouts by Audience: Adults: 89.5%; Young Adults: 6.3%; Juvenile: 4.3%

### eRead Illinois/Axis 360

- There were **91 active patrons** for the month, **21** of which are **new users**
- During the month, there were 107 eBook circs and 79 eAudio circs
- Checkouts by Format: eBooks: 58%; eAudio: 42%

## Hoopla

- There were **2,185 circs** borrowed by **443 patrons**
- There were 443 activ