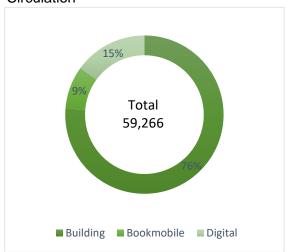

vendor Today's Business Solutions (TBS) to upgrade PaperCut, the software used to control patron printing, to the latest version.
- Along with Paul Mills, met with vendor Konica Minolta for an account review and to discuss some service-related issues.
- Met with vendor Netrix for a closeout meeting regarding the Cisco DUO MFA (multi-factor authentication) solution.
- Met with Paul Mills and Tasos Priovolos to discuss adding a printer to the existing SimpleScan station in the lobby by the self-checks.
- Working with vendor Today's Business Solutions (TBS) on configuration and implementation of a new and improved version of the ePRINTit wireless printing solution offered to patrons.

# Fountaindale Public Library December 2022 Statistics

# Membership



## **Programs**





## Circulation



New Physical Items Added: 3,307 Interlibrary loans Received: 188 Interlibrary loans Sent: 198

# **Space**

17,978 library visits

| meeting room | study room usage | studio room |
|--------------|------------------|-------------|
| usage        |                  | usage       |
| 32           | 323              | 246         |
|              |                  |             |
|              |                  |             |

## **Technology**

| wireless sessions | computer usage | website visits |
|-------------------|----------------|----------------|
| 15,335            | 1,600          | 28,182         |

## **Social Media**

| Facebook Likes | Instagram<br>Followers | Twitter Followers |
|----------------|------------------------|-------------------|
| 5,138          | 1,550