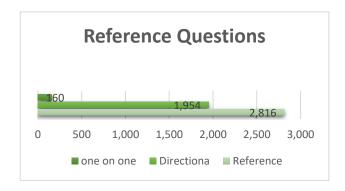

terlibrary loans Received: 188 Interlibrary loans Sent: 198

# **Space**

17,978 library visits

| meeting room | study room usage | studio room |
|--------------|------------------|-------------|
| usage        |                  | usage       |
| 32           | 323              | 246         |
|              |                  |             |
|              |                  |             |

## **Technology**

| wireless sessions | computer usage | website visits |
|-------------------|----------------|----------------|
| 15,335            | 1,600          | 28,182         |

## **Social Media**

| Facebook Likes | Instagram<br>Followers | Twitter Followers |
|----------------|------------------------|-------------------|
| 5,138          | 1,550                  | 899               |



| Comparison          | This year | last year | %change |  |
|---------------------|-----------|-----------|---------|--|
| Circulation         | 59,266    | 57,953    | 2.27%   |  |
| Visitors            | 17,978    | 16,118    | 11.54%  |  |
| Card holders        | 30,119    | 27,588    | 9.17%   |  |
| Room bookings       | 601       | 482       | 24.69%  |  |
| Reference questions | 2,723     | 2,433     | 11.92%  |  |
| computer usage      | 1,600     | 2,083     | -23.19% |  |
| wi-fi               | 15,335    | 22,943    | -33.16% |  |
| programs            | 10,365    | 6,592     | 57.24%  |  |