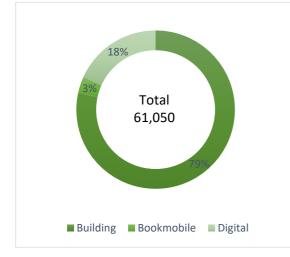

aris remote access software and LEAP shortcuts following the Polaris server migration.
- Along with Jose Robles, Nathan Peddicord, and Pearl Crones, worked with vendor bibliotheca to troubleshoot and resolve a communications issue effecting nine of the twelve self-check units.
- Along with Jose Robles, Nathan Peddicord, and Pearl Crones, attended a knowledge transfer and documentation review for the recently completed network switch replacement project.
- Along with Jose Robles, Nathan Peddicord, and Pearl Crones, began relocating and removing staff workstations in the circulation workroom in preparation for the upcoming workroom reconfiguration.

# Fountaindale Public Library August 2023 Statistics Space



active cardholders

338

new cardholders

21,849 library visits





Circulation



New Physical Items Added : 3,877 Interlibrary loans Received : 314 Interlibrary loans Sent: 290

| ,<br>        |                  |             |
|--------------|------------------|-------------|
| meeting room | study room usage | studio room |
| usage        |                  | usage       |
| 42           | 461              | 186         |
|              |                  |             |
|              |                  |             |

# Technology

| wireless sessions | computer usage | website visits |
|-------------------|----------------|----------------|
| 20,807            | 2,720          | 34,712         |

# Social Media

| Facebook Likes | Instagram<br>Followers | TikTok Followers |
|----------------|------------------------|------------------|
| 5,685          | 1,721