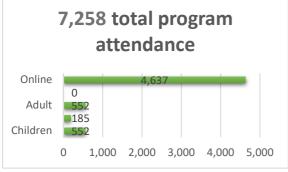

gured staff Polaris remote access software and LEAP shortcuts following the Polaris server migration.
- Along with Jose Robles, Nathan Peddicord, and Pearl Crones, worked with vendor bibliotheca to troubleshoot and resolve a communications issue effecting nine of the twelve self-check units.
- Along with Jose Robles, Nathan Peddicord, and Pearl Crones, attended a knowledge transfer and documentation review for the recently completed network switch replacement project.
- Along with Jose Robles, Nathan Peddicord, and Pearl Crones, began relocating and removing staff workstations in the circulation workroom in preparation for the upcoming workroom reconfiguration.

# Fountaindale Public Library August 2023 Statistics Space



active cardholders

338

new cardholders

21,849 library visits





Circulation



New Physical Items Added : 3,877 Interlibrary loans Received : 314 Interlibrary loans Sent: 290

| ,<br>        |                  |             |
|--------------|------------------|-------------|
| meeting room | study room usage | studio room |
| usage        |                  | usage       |
| 42           | 461              | 186         |
|              |                  |             |
|              |                  |             |

# Technology

| wireless sessions | computer usage | website visits |
|-------------------|----------------|----------------|
| 20,807            | 2,720          | 34,712         |

# Social Media

| Facebook Likes | Instagram<br>Followers | TikTok Followers |
|----------------|------------------------|------------------|
| 5,685