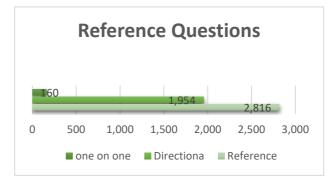

rlibrary loans Received : 314 Interlibrary loans Sent: 290

| ,<br>        |                  |             |
|--------------|------------------|-------------|
| meeting room | study room usage | studio room |
| usage        |                  | usage       |
| 42           | 461              | 186         |
|              |                  |             |
|              |                  |             |

# Technology

| wireless sessions | computer usage | website visits |
|-------------------|----------------|----------------|
| 20,807            | 2,720          | 34,712         |

# Social Media

| Facebook Likes | Instagram<br>Followers | TikTok Followers |
|----------------|------------------------|------------------|
| 5,685          | 1,721                  | 870              |



| Comparison          | This year | last year | %change |
|---------------------|-----------|-----------|---------|
| Circulation         | 61,050    | 62,702    | -2.63%  |
| Visitors            | 21,849    | 22,382    | -2.38%  |
| Card holders        | 31,967    | 28,871    | 10.72%  |
| Room bookings       | 695       | 529       | 31.38%  |
| Reference questions | 3,208     | 3,736     | -14.13% |
| computer usage      | 2,720     | 2,852     | -4.63%  |
| wi-fi               | 20,807    | 23,496    | -11.44% |
| programs            | 7,258     | 5,033     | 44.21%  |