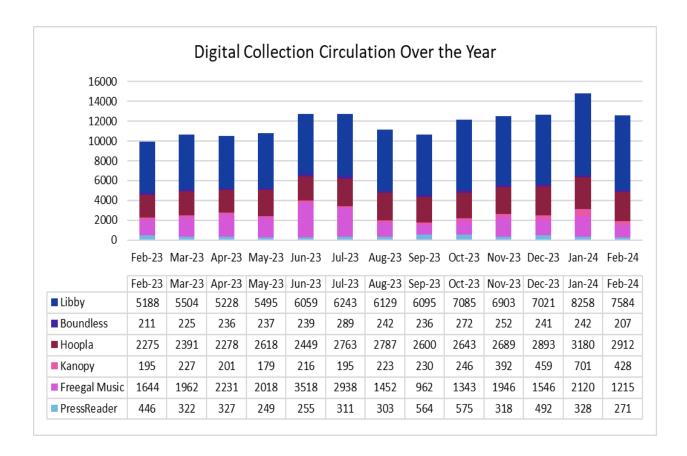

### DIRECTOR'S REPORT – January, 2024

Mills shared that he attended the Annual Black History Month Celebration at Bolingbrook High School on February 10. Mills noted that the booklet was created and designed with Communications Manager, Melissa Bradley.