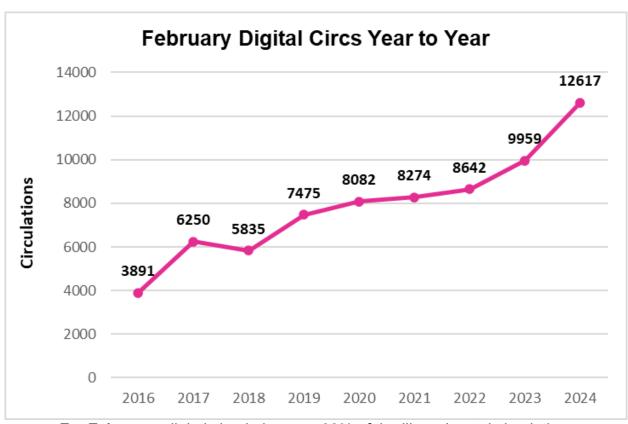

### DIRECTOR'S REPORT – January, 2024

Mills shared that he attended the Annual Black History Month Celebration at Bolingbrook High School on February 10. Mills noted that the booklet was created and designed with Communications Manager, Melissa Bradley.