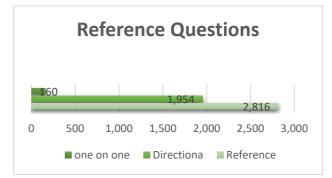

untaindale Public Library March 2024 Statistics



Total physical items owed: 3,194 New physical items added : 3,194 Interlibrary loans received : 363 Interlibrary loans sent: 247

| study room usage | studio room |
|------------------|-------------|
|                  | usage       |
| 544              | 195         |
|                  |             |
|                  | ,           |

#### Technology

| wireless sessions | computer usage | website visits |  |
|-------------------|----------------|----------------|--|
| 17,860            | 2,896          | 79,685         |  |

#### **Social Media**

| Facebook Likes | Instagram<br>Followers | TikTok Followers |
|----------------|------------------------|------------------|
| 5,861          | 1,928                  | 1,052            |



| Comparison          | This year      | last year | %change |
|---------------------|----------------|-----------|---------|
| Circulation         | 70,913         | 70,876    | 0.05%   |
| Visitors            | 26,665         | 25,876    | 3.05%   |
| Card holders        | 32,956         | 30,691    | 7.38%   |
| Room bookings       | 800            | 800       | 0.00%   |
| Reference questions | 3 <i>,</i> 505 | 3,904     | -10.22% |
| computer usage      | 2,896          | 2,640     | 9.70%   |
| wi-fi               | 17,860         | 22,223    | -19.63% |
| programs            | 14,986         | 15,008    | -0.15%  |