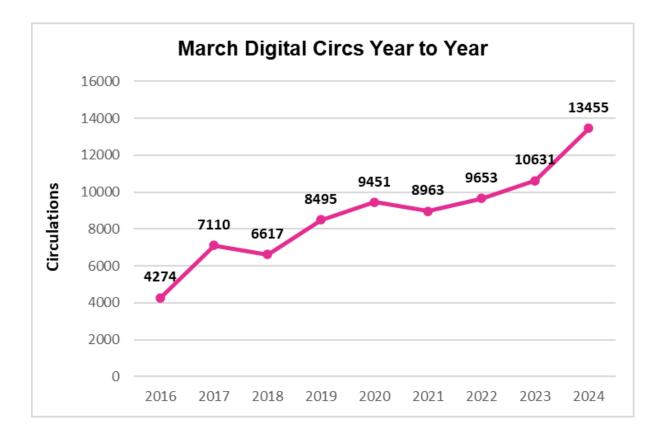

507  | -7%  |

# **Digital Collection Usage**

\*Sorted by positive circulation change

| Digital Platform                | Mar 2023 | Mar 2024 | Change | % Changed |
|---------------------------------|----------|----------|--------|-----------|
| Libby by OverDrive              | 5504     | 7692     | 2188   | 39.75%    |
| Hoopla                          | 2391     | 2949     | 558    | 23.34%    |
| Kanopy                          | 227      | 626      | 399    | 175.77%   |
| Boundless<br>*formerly Axis 360 | 225      | 258      | 33     | 14.67%    |
| PressReader                     | 322      | 280      | -42    | -13.04%   |
| Freegal                         | 1962     | 1650     | -312   | -15.90%   |
| Totals                          | 10631    | 13455    | 2824   | 26.56%    |



For March, digital circulation was <u>19%</u> of the library's total circulation.



# **Digital Content Fast Facts - March 2024**

# Libby by OverDrive

- There were **7,935 active Pinnacle patrons in the month.** Of those, **Fountaindale had 1,437 active patrons**, **88** of which are **new users**.
- During the month, PLC yielded **43,367 total checkouts**; of those, **7,696 circs** were from Fountaindale patrons.
- Checkouts by Format: eBooks: 42.2%, Audio: 43.0%, eMagazines: 14.7%
- Checkouts by Audience: Adults: 87.7%; Young Adults: 7.4%; Juvenile: 4.9%

# **Boundless (Previously Axis 360)**

- There were 142 active patrons for the month, 36 of which are new users
- During the month, there were 127 eBook circs and 131 eAudio circs
- Checkouts by Format: eBooks: 49%; eAudio: 51%

#