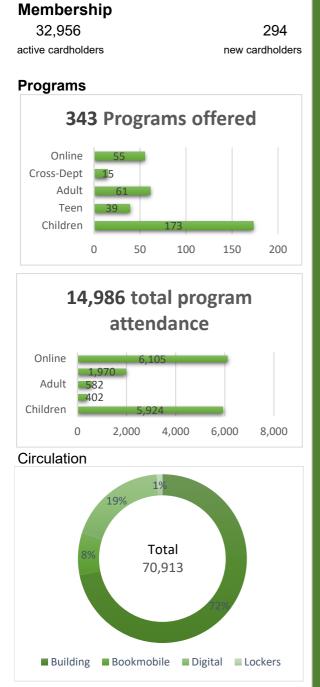

rones, worked with Facilities to troubleshoot display issues with a new external replacement television monitor on the bookmobile.
- Along with Jose Robles, Nathan Peddicord, and Pearl Crones, worked with vendor bibliotheca to troubleshoot and resolve a communications issue between the library's RFID gates and bibliotheca's libraryconnect online service.
- Worked with vendor TDI Vertical to troubleshoot an issue with the site-to-site VPN connection for vendor Lyngsoe.
- Along with Jose Robles, Nathan Peddicord, and Pearl Crones, began deployment of new Cisco desk phones to all staff as part of the phone system upgrade project.
- Met with Paul Mills and Tasos Priovolos to discuss FY25 budgeting for upcoming capital improvement projects.

# Fountaindale Public Library March 2024 Statistics



Total physical items owed: 3,194 New physical items added : 3,194 Interlibrary loans received : 363 Interlibrary loans sent: 247

| study room usage | studio room |
|------------------|-------------|
|                  | usage       |
| 544              | 195         |
|                  |             |
|                  | ,           |

#### Technology

| wireless sessions | computer usage | website visits |  |
|-------------------|----------------|----------------|--|
| 17,860            | 2,896          | 79,685         |  |

#### **Social Media**

| Facebook Likes | Instagram<br>Followers | TikTok Followers |
|----------------|------------------------|------------------|
| 5,861          | 1,928                  | 1,052            |



| Comparison          | This year      | last y