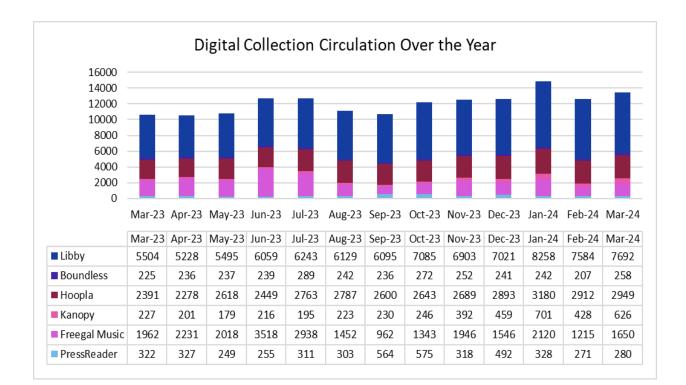

e

| Digital Platform                | Mar 2023 | Mar 2024 | Change | % Changed |
|---------------------------------|----------|----------|--------|-----------|
| Libby by OverDrive              | 5504     | 7692     | 2188   | 39.75%    |
| Hoopla                          | 2391     | 2949     | 558    | 23.34%    |
| Kanopy                          | 227      | 626      | 399    | 175.77%   |
| Boundless<br>*formerly Axis 360 | 225      | 258      | 33     | 14.67%    |
| PressReader                     | 322      | 280      | -42    | -13.04%   |
| Freegal                         | 1962     | 1650     | -312   | -15.90%   |
| Totals                          | 10631    | 13455    | 2824   | 26.56%    |



For March, digital circulation was <u>19%</u> of the library's total circulation.



# **Digital Content Fast Facts - March 2024**

# Libby by OverDrive

- There were **7,935 active Pinnacle patrons in the month.** Of those, **Fountaindale had 1,437 active patrons**, **88** of which are **new users**.
- During the month, PLC yielded **43,367 total checkouts**; of those, **7,696 circs** were from Fountaindale patrons.
- Checkouts by Format: eBooks: 42.2%, Audio: 43.0%, eMagazines: 14.7%
- Checkouts by Audience: Adults: 87.7%; Young Adults: 7.4%; Juvenile: 4.9%

# **Boundless (Previously Axis 360)**

- There were 142 active patrons for the month, 36 of which are new users
- During the month, there were 127 eBook circs and 131 eAudio circs
- Checkouts by Format: eBooks: 49%; eAudio: 51%

# Hoopla

- There were 2,949 circs borrowed by 923 patrons
- There were 923 active patr