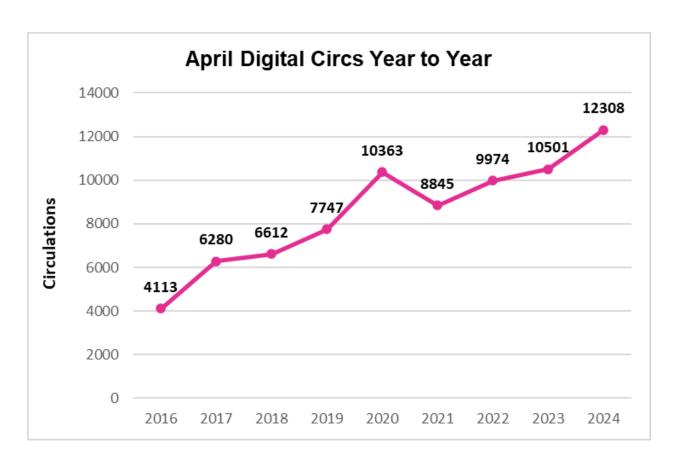

918 | -1.7% |

# **Digital Collection Usage**

\*Sorted by positive circulation change

| Digital Platform                | Apr 2023 | Apr 2024 | Change | % Changed |
|---------------------------------|----------|----------|--------|-----------|
| Libby by OverDrive              | 5228     | 7134     | 1906   | 36.46%    |
| Hoopla                          | 2278     | 3102     | 824    | 36.17%    |
| Kanopy                          | 201      | 407      | 206    | 102.49%   |
| PressReader                     | 327      | 384      | 57     | 17.43%    |
| Boundless<br>*formerly Axis 360 | 236      | 237      | 1      | 0.42%     |
| Freegal                         | 2231     | 1044     | -1187  | -53.20%   |
| Totals                          | 10501    | 12308    | 1807   | 17.21%    |



For **April**, digital circulation was **19%** of the library's total circulation.



#### **Digital Content Fast Facts - April 2024**

### Libby by OverDrive

- There were **7,911 active Pinnacle patrons in the month.** Of those, **Fountaindale had 1,449 active patrons**, **83** of which are **new users**.
- During the month, PLC yielded **39,646 total checkouts**; of those, **7,135 circs** were from Fountaindale patrons.
- Checkouts by Format: eBooks: 43.8%, Audio: 46.7%, eMagazines: 9.5%
- Checkouts by Audience: Adults: 87.8%; Young Adults: 7.7%; Juvenile: 4.5%

#### **Boundless (Previously Axis 360)**

- There were 118 active patrons for the month, 27 of which are new users
- During the month, there were 118 eBook circs and 119 eAudio circs
- Checkouts by Format: eBooks: 50%; eAudio: