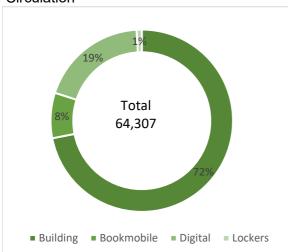

recommendation to the Library Director of which respondent to select.
- Along with Jose Robles, Nathan Peddicord, and Pearl Crones, worked with vendor Cradlepoint to obtain a warranty replacement for the bookmobile's mobile cellular router, and installed same in the bookmobile to help address ongoing Internet connectivity issues.
- Along with Jose Robles, Nathan Peddicord, and Pearl Crones, completed deployment of new Cisco desk phones to all staff as part of the phone system upgrade project. A big thanks to the Facilities Department for their assistance in replacing and installing the new wall mounts for these phones where needed.

# **Fountaindale Public Library April 2024 Statistics**

## Membership

33,151 242 active cardholders new cardholders

### **Programs**





### Circulation



Total physical items owed: 224,510 New physical items added: 3,671 Interlibrary loans received: 347 Interlibrary loans sent: 267

### Space

26,521

library visits

| meeting room | study room usage | studio room |
|--------------|------------------|-------------|
| usage        |                  | usage       |
| 64           | 550              | 165         |

### **Technology**

| wireless sessions | computer usage | website visits |
|-------------------|----------------|----------------|
| 18,385            | 2,771          | 74,337         |

#### Social Media





| Comparison          | This year | last year | %change |
|---------------------|-----------|-----------|---------|
| Circulation         | 64,307    | 63,418    | 1.40%   |
| Visitors            | 26,521    | 23,107