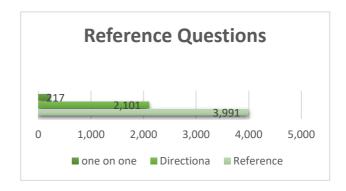

installing the new wall mounts for these phones where needed.

# **Fountaindale Public Library April 2024 Statistics**

## Membership

33,151 242 active cardholders new cardholders

### **Programs**





### Circulation



Total physical items owed: 224,510 New physical items added: 3,671 Interlibrary loans received: 347 Interlibrary loans sent: 267

### Space

26,521

library visits

| meeting room | study room usage | studio room |
|--------------|------------------|-------------|
| usage        |                  | usage       |
| 64           | 550              | 165         |

### **Technology**

| wireless sessions | computer usage | website visits |
|-------------------|----------------|----------------|
| 18,385            | 2,771          | 74,337         |

#### Social Media





| Comparison          | This year | last year | %change |
|---------------------|-----------|-----------|---------|
| Circulation         | 64,307    | 63,418    | 1.40%   |
| Visitors            | 26,521    | 23,107    | 14.77%  |
| Card holders        | 33,151    | 30,935    | 7.16%   |
| Room bookings       | 779       | 728       | 7.01%   |
| Reference questions | 3,991     | 3,425     | 16.53%  |
| computer usage      | 2,771     | 2,671     | 3.74%   |
| wi-fi               | 18,385    | 20,960    | -12.29% |
| programs            | 16,952    | 15,515    | 9.26%   |