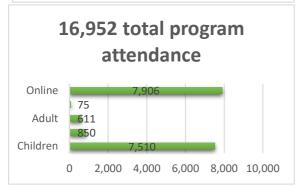

ts and to provide a recommendation to the Library Director of which respondent to select.
- Along with Jose Robles, Nathan Peddicord, and Pearl Crones, worked with vendor Cradlepoint to obtain a warranty replacement for the bookmobile's mobile cellular router, and installed same in the bookmobile to help address ongoing Internet connectivity issues.
- Along with Jose Robles, Nathan Peddicord, and Pearl Crones, completed deployment of new Cisco desk phones to all staff as part of the phone system upgrade project. A big thanks to the Facilities Department for their assistance in replacing and installing the new wall mounts for these phones where needed.

# **Fountaindale Public Library April 2024 Statistics**

## Membership

33,151 242 active cardholders new cardholders

### **Programs**





### Circulation



Total physical items owed: 224,510 New physical items added: 3,671 Interlibrary loans received: 347 Interlibrary loans sent: 267

### Space

26,521

library visits

| meeting room | study room usage | studio room |
|--------------|------------------|-------------|
| usage        |                  | usage       |
| 64           | 550              | 165         |

### **Technology**

| wireless sessions | computer usage | website visits |
|-------------------|----------------|----------------|
| 18,385            | 2,771          | 74,337         |

#### Social Media





| Comparison          | This year | last year | %change |
|---------------------|-----------|-----------|---------|
| Circulation         | 64,307    | 63,418    | 1.40%   |
| Visitors            | 26,