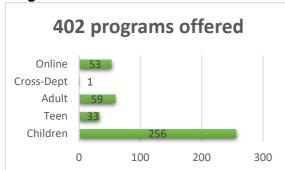

ents and to provide a recommendation to the Library Director of which respondent to select.
- Along with Jose Robles, Nathan Peddicord, and Pearl Crones, worked with vendor Cradlepoint to obtain a warranty replacement for the bookmobile's mobile cellular router, and installed same in the bookmobile to help address ongoing Internet connectivity issues.
- Along with Jose Robles, Nathan Peddicord, and Pearl Crones, completed deployment of new Cisco desk phones to all staff as part of the phone system upgrade project. A big thanks to the Facilities Department for their assistance in replacing and installing the new wall mounts for these phones where needed.

# **Fountaindale Public Library April 2024 Statistics**

## Membership

33,151 242 active cardholders new cardholders

### **Programs**





### Circulation



Total physical items owed: 224,510 New physical items added: 3,671 Interlibrary loans received: 347 Interlibrary loans sent: 267

### Space

26,521

library visits

| meeting room | study room usage | studio room |
|--------------|------------------|-------------|
| usage        |                  | usage       |
| 64           | 550              | 165         |

### **Technology**

| wireless sessions | computer usage | website visits |
|-------------------|----------------|----------------|
| 18,385            | 2,771          | 74,337         |

#### Social Media





| Comparison          | This year | last year | %change |
|---------------------|-----------|-----------|---------|
| Circulation         | 64,307    | 63,418    | 1.40%   |
| Visitors            | 2