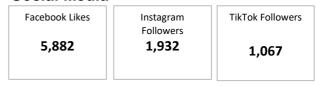

nd installing the new wall mounts for these phones where needed.

# **Fountaindale Public Library April 2024 Statistics**

## Membership

33,151 242 active cardholders new cardholders

### **Programs**





### Circulation



Total physical items owed: 224,510 New physical items added: 3,671 Interlibrary loans received: 347 Interlibrary loans sent: 267

### Space

26,521

library visits

| meeting room | study room usage | studio room |
|--------------|------------------|-------------|
| usage        |                  | usage       |
| 64           | 550              | 165         |

### **Technology**

| wireless sessions | computer usage | website visits |
|-------------------|----------------|----------------|
| 18,385            | 2,771          | 74,337         |

#### Social Media





| Comparison          | This year | last year | %change |
|---------------------|-----------|-----------|---------|
| Circulation         | 64,307    | 63,418    | 1.40%   |
| Visitors            | 26,521    | 23,107    | 14.77%  |
| Card holders        | 33,151    | 30,935    | 7.16%   |
| Room bookings       | 779       | 728       | 7.01%   |
| Reference questions | 3,991     | 3,425     | 16.53%  |
| computer usage      | 2,771     | 2,671     | 3.74%   |
| wi-fi               | 18,385    | 20,960    | -12.29% |
| programs            | 16,952    | 15,515    | 9.26%   |