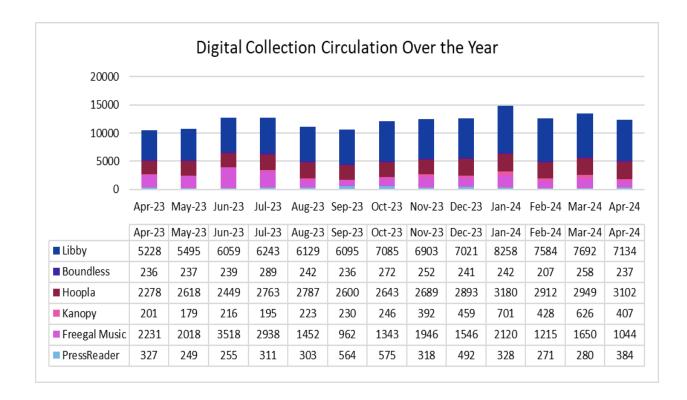

| Digital Platform                | Apr 2023 | Apr 2024 | Change | % Changed |
|---------------------------------|----------|----------|--------|-----------|
| Libby by OverDrive              | 5228     | 7134     | 1906   | 36.46%    |
| Hoopla                          | 2278     | 3102     | 824    | 36.17%    |
| Kanopy                          | 201      | 407      | 206    | 102.49%   |
| PressReader                     | 327      | 384      | 57     | 17.43%    |
| Boundless<br>*formerly Axis 360 | 236      | 237      | 1      | 0.42%     |
| Freegal                         | 2231     | 1044     | -1187  | -53.20%   |
| Totals                          | 10501    | 12308    | 1807   | 17.21%    |



For **April**, digital circulation was **19%** of the library's total circulation.



#### **Digital Content Fast Facts - April 2024**

### Libby by OverDrive

- There were **7,911 active Pinnacle patrons in the month.** Of those, **Fountaindale had 1,449 active patrons**, **83** of which are **new users**.
- During the month, PLC yielded **39,646 total checkouts**; of those, **7,135 circs** were from Fountaindale patrons.
- Checkouts by Format: eBooks: 43.8%, Audio: 46.7%, eMagazines: 9.5%
- Checkouts by Audience: Adults: 87.8%; Young Adults: 7.7%; Juvenile: 4.5%

#### **Boundless (Previously Axis 360)**

- There were 118 active patrons for the month, 27 of which are new users
- During the month, there were 118 eBook circs and 119 eAudio circs
- Checkouts by Format: eBooks: 50%; eAudio: 50%

#### Hoopla

- There were 3,102 circs borrowed by 622 patrons
- There were 622 a