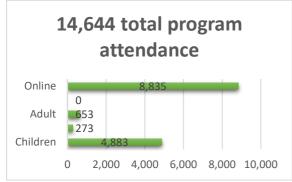

rning returned AT&T hardware.
- Met with vendor TDI Vertical to discuss outstanding questions from the recent Firewall upgrade project.
- Updated the Cisco Firewall Management Center (FMC) to correct a bug preventing deployment of the latest VPN client software.
- Configured and deployed a Cisco DUO token to the HR Manager for multi-factor authentication (MFA) when accessing the library network remotely via a VPN connection.
- Along with Jose Robles, Nathan Peddicord, and Pearl Crones, assisted with initial configuration and testing of the new materials pickup lockers being installed at the Bolingbrook Park District Recreation and Aquatic Complex (BRAC).

# Fountaindale Public Library May 2024 Statistics

#### Membership

33,296 212 active cardholders new cardholders

#### **Programs**





#### Circulation



Total physical items owed: 225,209 New physical items added: 4,333 Interlibrary loans received: 259

Interlibrary loans sent: 234

## **Space**

22,853

library visits

| meeting room | study room usage | studio room |
|--------------|------------------|-------------|
| usage        |                  | usage       |
| 56           | 522              | 188         |

### **Technology**

| wireless sessions | computer usage | website visits |  |
|-------------------|----------------|----------------|--|
| 17,252            | 2,614          | 49,832         |  |

#### Social Media





| Comparison          | This year | last year | %change |
|---------------------|-----------|-----------|---------|
| Circulation         | 61,489    | 60,042    | 2.41%   |
| Visitors