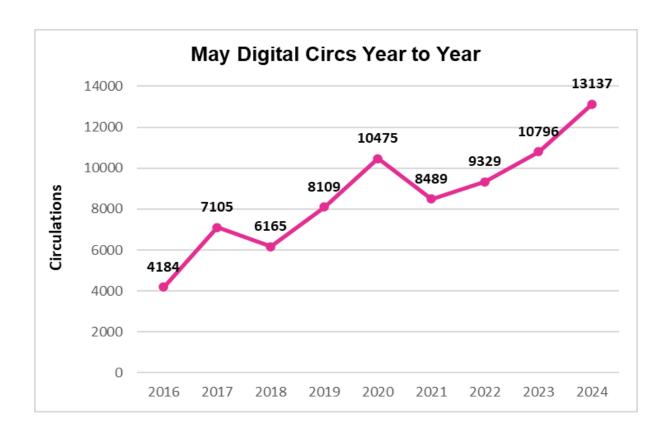

-894 | -2%  |

# **Digital Collection Usage**

\*Sorted by positive circulation change

| Digital Platform                | May 2023 | May 2024 | Change | % Changed |
|---------------------------------|----------|----------|--------|-----------|
| Libby                           | 5495     | 7597     | 2102   | 38.25%    |
| Hoopla                          | 2618     | 3193     | 575    | 21.96%    |
| Kanopy                          | 179      | 647      | 468    | 261.45%   |
| Boundless<br>*formerly Axis 360 | 237      | 242      | 5      | 2.11%     |
| PressReader                     | 249      | 231      | -18    | -7.23%    |
| Freegal                         | 2018     | 1227     | -791   | -39.20%   |
| Totals                          | 10796    | 13137    | 2341   | 21.68%    |



For **May**, digital circulation was **21%** of the library's total circulation.



#### **Digital Content Fast Facts - May 2024**

#### **Libby by OverDrive**

- There were **8,105 active Pinnacle patrons in the month.** Of those, **Fountaindale had 1,488 active patrons**, **81** of which are **new users**.
- During the month, PLC yielded **43,216 total checkouts**; of those, **7,597 circs** were from Fountaindale patrons.
- Checkouts by Format: eBooks: 41.3%, Audio: 43.0%, eMagazines: 15.6%
- Checkouts by Audience: Adults: 88.7%; Young Adults: 7.1%; Juvenile: 4.2%

#### **Boundless (Previously Axis 360)**

- There were 112 active patrons for the month, 21 of which are new users
- During the month, there were 128 eBook circs and 114 eAudio circs
- Checkouts by Format: eBooks: 53%; eAudi