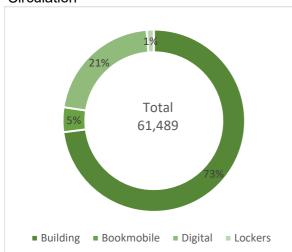

hardware.
- Met with vendor TDI Vertical to discuss outstanding questions from the recent Firewall upgrade project.
- Updated the Cisco Firewall Management Center (FMC) to correct a bug preventing deployment of the latest VPN client software.
- Configured and deployed a Cisco DUO token to the HR Manager for multi-factor authentication (MFA) when accessing the library network remotely via a VPN connection.
- Along with Jose Robles, Nathan Peddicord, and Pearl Crones, assisted with initial configuration and testing of the new materials pickup lockers being installed at the Bolingbrook Park District Recreation and Aquatic Complex (BRAC).

# Fountaindale Public Library May 2024 Statistics

#### Membership

33,296 212 active cardholders new cardholders

#### **Programs**





#### Circulation



Total physical items owed: 225,209 New physical items added: 4,333 Interlibrary loans received: 259

Interlibrary loans sent: 234

## **Space**

22,853

library visits

| meeting room | study room usage | studio room |
|--------------|------------------|-------------|
| usage        |                  | usage       |
| 56           | 522              | 188         |

### **Technology**

| wireless sessions | computer usage | website visits |  |
|-------------------|----------------|----------------|--|
| 17,252            | 2,614          | 49,832         |  |

#### Social Media





| Comparison          | This year | last year | %change |
|---------------------|-----------|-----------|---------|
| Circulation         | 61,489    | 60,042    | 2.41%   |
| Visitors            | 22,853