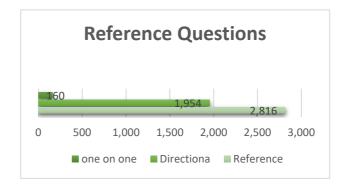

ark District Recreation and Aquatic Complex (BRAC).

# Fountaindale Public Library May 2024 Statistics

#### Membership

33,296 212 active cardholders new cardholders

#### **Programs**





#### Circulation



Total physical items owed: 225,209 New physical items added: 4,333 Interlibrary loans received: 259

Interlibrary loans sent: 234

## **Space**

22,853

library visits

| meeting room | study room usage | studio room |
|--------------|------------------|-------------|
| usage        |                  | usage       |
| 56           | 522              | 188         |

### **Technology**

| wireless sessions | computer usage | website visits |  |
|-------------------|----------------|----------------|--|
| 17,252            | 2,614          | 49,832         |  |

#### Social Media





| Comparison          | This year | last year | %change |
|---------------------|-----------|-----------|---------|
| Circulation         | 61,489    | 60,042    | 2.41%   |
| Visitors            | 22,853    | 23,016    | -0.71%  |
| Card holders        | 33,296    | 31,244    | 6.57%   |
| Room bookings       | 766       | 745       | 2.82%   |
| Reference questions | 3,014     | 3,594     | -16.14% |
| computer usage      | 2,614     | 2,590     | 0.93%   |
| wi-fi               | 17,252    | 21,631    | -20.24% |
| programs            | 14,644    | 11,888    | 23.18%  |