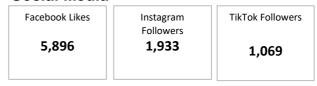

Park District Recreation and Aquatic Complex (BRAC).

# Fountaindale Public Library May 2024 Statistics

#### Membership

33,296 212 active cardholders new cardholders

#### **Programs**





#### Circulation



Total physical items owed: 225,209 New physical items added: 4,333 Interlibrary loans received: 259

Interlibrary loans sent: 234

## **Space**

22,853

library visits

| meeting room | study room usage | studio room |
|--------------|------------------|-------------|
| usage        |                  | usage       |
| 56           | 522              | 188         |

### **Technology**

| wireless sessions | computer usage | website visits |  |
|-------------------|----------------|----------------|--|
| 17,252            | 2,614          | 49,832         |  |

#### Social Media





| Comparison          | This year | last year | %change |
|---------------------|-----------|-----------|---------|
| Circulation         | 61,489    | 60,042    | 2.41%   |
| Visitors            | 22,853    | 23,016    | -0.71%  |
| Card holders        | 33,296    | 31,244    | 6.57%   |
| Room bookings       | 766       | 745       | 2.82%   |
| Reference questions | 3,014     | 3,594     | -16.14% |
| computer usage      | 2,614     | 2,590     | 0.93%   |
| wi-fi               | 17,252    | 21,631    | -20.24% |
| programs            | 14,644    | 11,888    | 23.18%  |