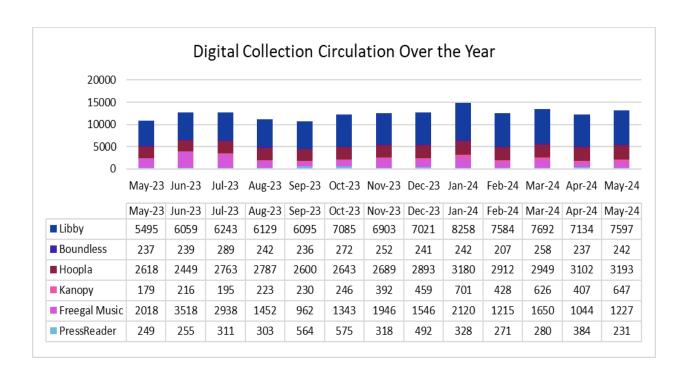

ge

| Digital Platform                | May 2023 | May 2024 | Change | % Changed |
|---------------------------------|----------|----------|--------|-----------|
| Libby                           | 5495     | 7597     | 2102   | 38.25%    |
| Hoopla                          | 2618     | 3193     | 575    | 21.96%    |
| Kanopy                          | 179      | 647      | 468    | 261.45%   |
| Boundless<br>*formerly Axis 360 | 237      | 242      | 5      | 2.11%     |
| PressReader                     | 249      | 231      | -18    | -7.23%    |
| Freegal                         | 2018     | 1227     | -791   | -39.20%   |
| Totals                          | 10796    | 13137    | 2341   | 21.68%    |



For **May**, digital circulation was **21%** of the library's total circulation.



#### **Digital Content Fast Facts - May 2024**

#### **Libby by OverDrive**

- There were **8,105 active Pinnacle patrons in the month.** Of those, **Fountaindale had 1,488 active patrons**, **81** of which are **new users**.
- During the month, PLC yielded **43,216 total checkouts**; of those, **7,597 circs** were from Fountaindale patrons.
- Checkouts by Format: eBooks: 41.3%, Audio: 43.0%, eMagazines: 15.6%
- Checkouts by Audience: Adults: 88.7%; Young Adults: 7.1%; Juvenile: 4.2%

#### **Boundless (Previously Axis 360)**

- There were 112 active patrons for the month, 21 of which are new users
- During the month, there were 128 eBook circs and 114 eAudio circs
- Checkouts by Format: eBooks: 53%; eAudio: 47%

#### Hoopla

- There were **3,193 circs** borrowed by **646 patrons**
- Ther