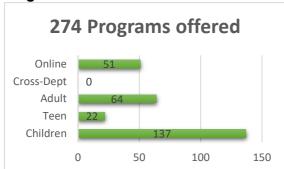

cerning returned AT&T hardware.
- Met with vendor TDI Vertical to discuss outstanding questions from the recent Firewall upgrade project.
- Updated the Cisco Firewall Management Center (FMC) to correct a bug preventing deployment of the latest VPN client software.
- Configured and deployed a Cisco DUO token to the HR Manager for multi-factor authentication (MFA) when accessing the library network remotely via a VPN connection.
- Along with Jose Robles, Nathan Peddicord, and Pearl Crones, assisted with initial configuration and testing of the new materials pickup lockers being installed at the Bolingbrook Park District Recreation and Aquatic Complex (BRAC).

# Fountaindale Public Library May 2024 Statistics

#### Membership

33,296 212 active cardholders new cardholders

#### **Programs**





#### Circulation



Total physical items owed: 225,209 New physical items added: 4,333 Interlibrary loans received: 259

Interlibrary loans sent: 234

## **Space**

22,853

library visits

| meeting room | study room usage | studio room |
|--------------|------------------|-------------|
| usage        |                  | usage       |
| 56           | 522              | 188         |

### **Technology**

| wireless sessions | computer usage | website visits |  |
|-------------------|----------------|----------------|--|
| 17,252            | 2,614          | 49,832         |  |

#### Social Media





| Comparison          | This year | last year | %change |
|---------------------|-----------|-----------|---------|
| Circulation         | 61,489    | 60,042    | 2.41%   |
| Visitors