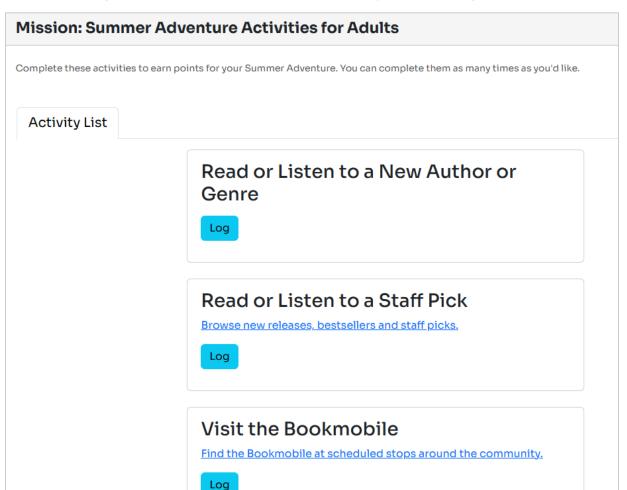

  Log History
- ☐ To log activities, scroll down to "Mission: Summer Adventure Activities for Adults." This will change depending on your age.
- ☐ Scroll through the list of activities and select the one you want to log.