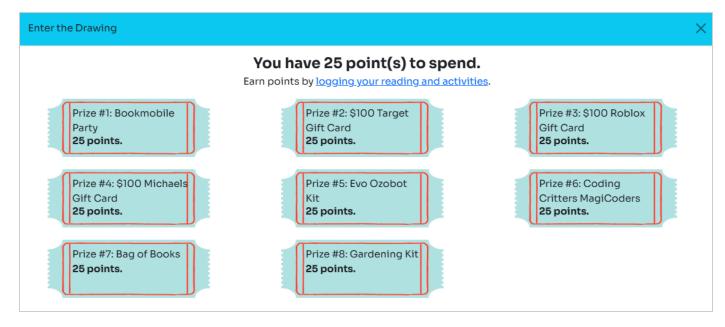

- ☐ To enter the grand prize drawing, you need at least 25 points. You use these points to "purchase" tickets for the prize of your choosing. Each age group has a different list of prizes.
- ☐ Click the button "Enter the Grand Prize Drawing," then select the prize you want to enter to win from the tickets shown.

If you have enough points, you'll be asked to confirm your selection. If you have enough points for more than one ticket, you can update the amount from the drop-down. Click continue, and you're all done.